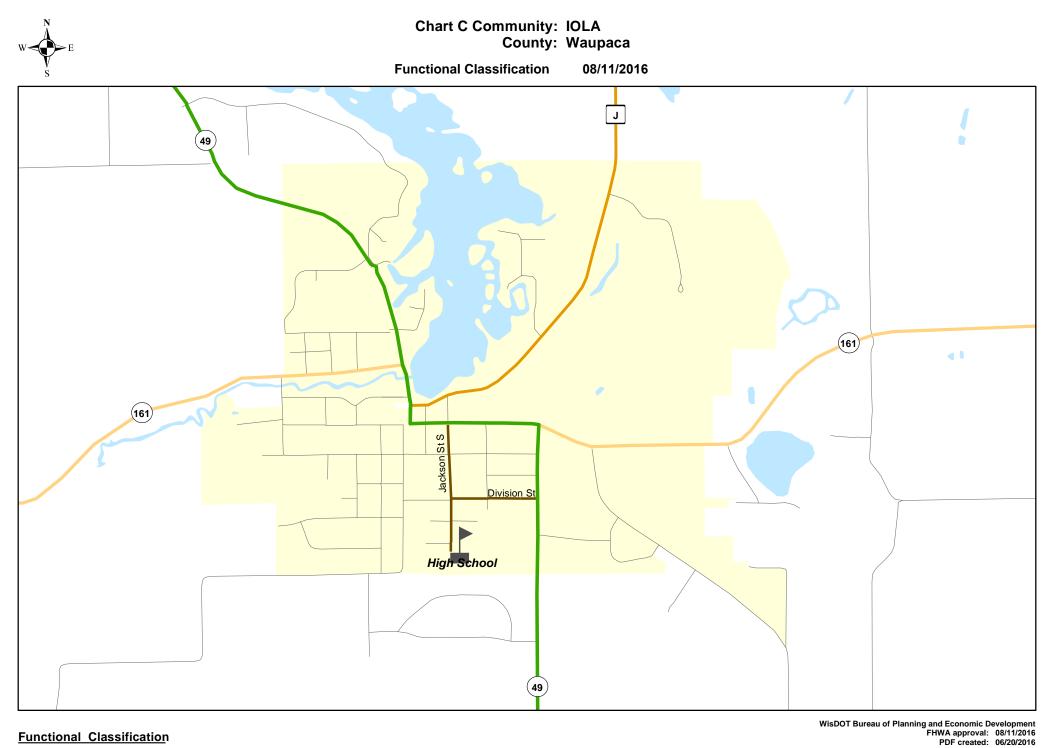

Chart C Community: IOLA

County: Waupaca

#### Functional Classification

Principal Arterial Minor Arterial Major Collector Minor Collector Chart C Minor Collector

planned Principal Arterial

WisDOT Bureau of Planning and Economic Development FHWA approval: 08/11/2016 PDF created: 06/20/2016