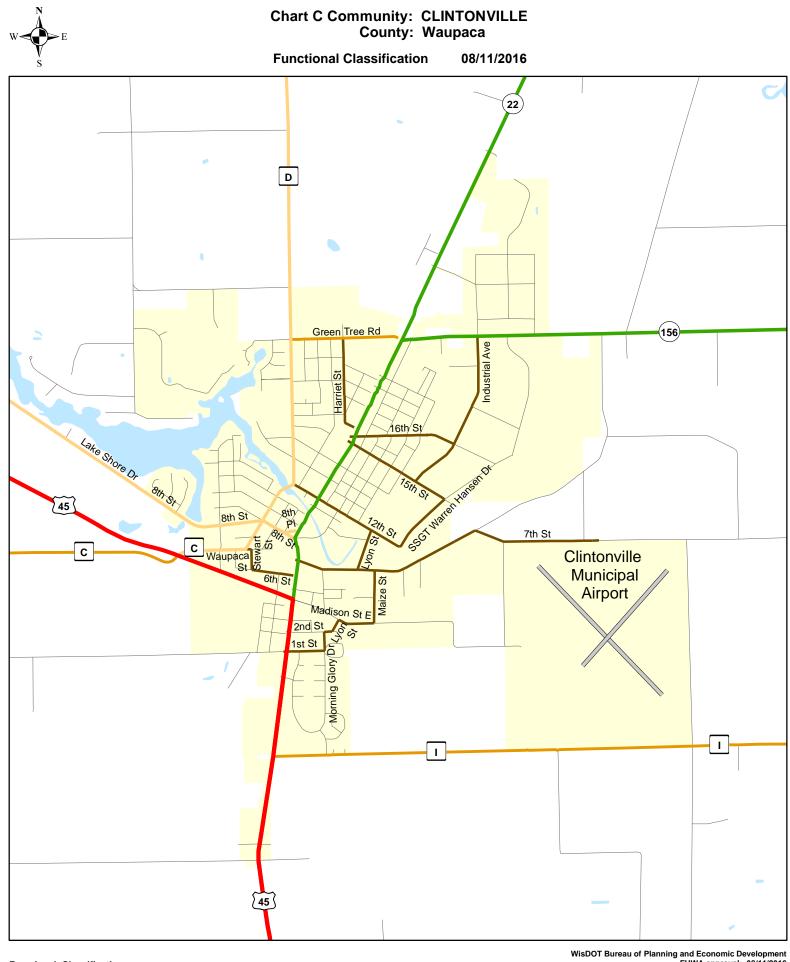

#### Chart C Community: CLINTONVILLE County: Waupaca

- - planned Principal Arterial - - planned Minor Arterial - - planned Major Collector - - planned Minor Collector

Chart C Community: FREMONT County: Waupaca