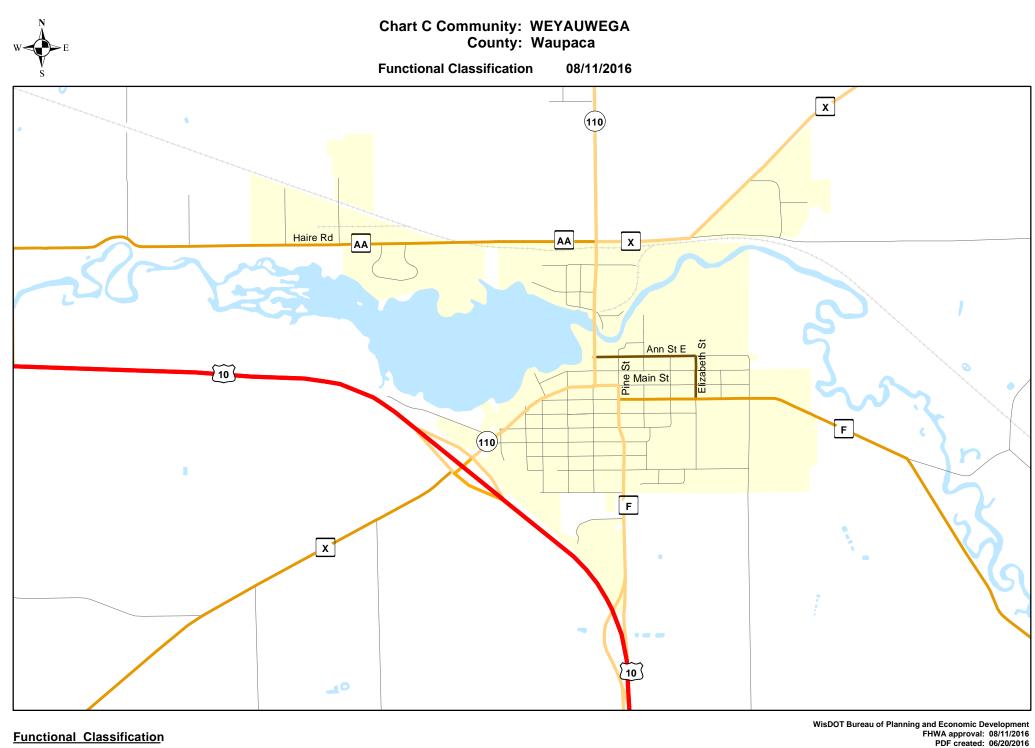

#### Principal Arterial Minor Arterial Major Collector Minor Collector - Chart C Minor Collector

Chart C Community: WEYAUWEGA County: Waupaca

- - planned Principal Arterial - - planned Minor Arterial - - planned Major Collector - - planned Minor Collector