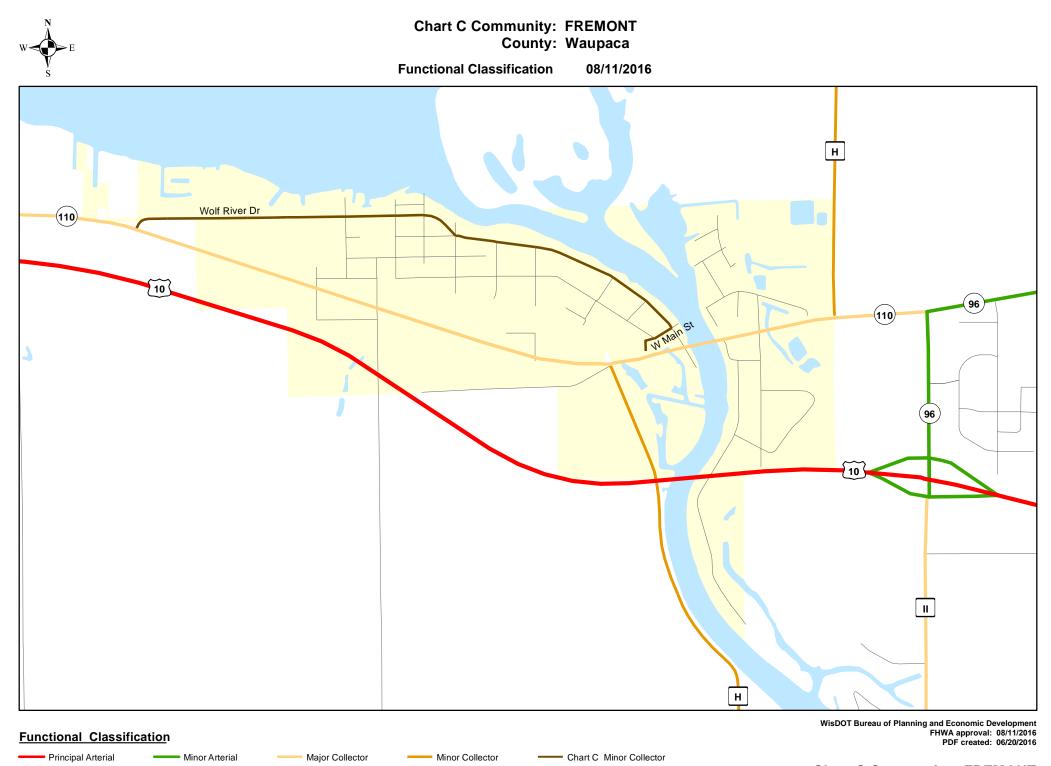

#### Chart C Community: CLINTONVILLE County: Waupaca

- - planned Principal Arterial - - planned Minor Arterial - - planned Major Collector - - planned Minor Collector

Chart C Community: FREMONT County: Waupaca