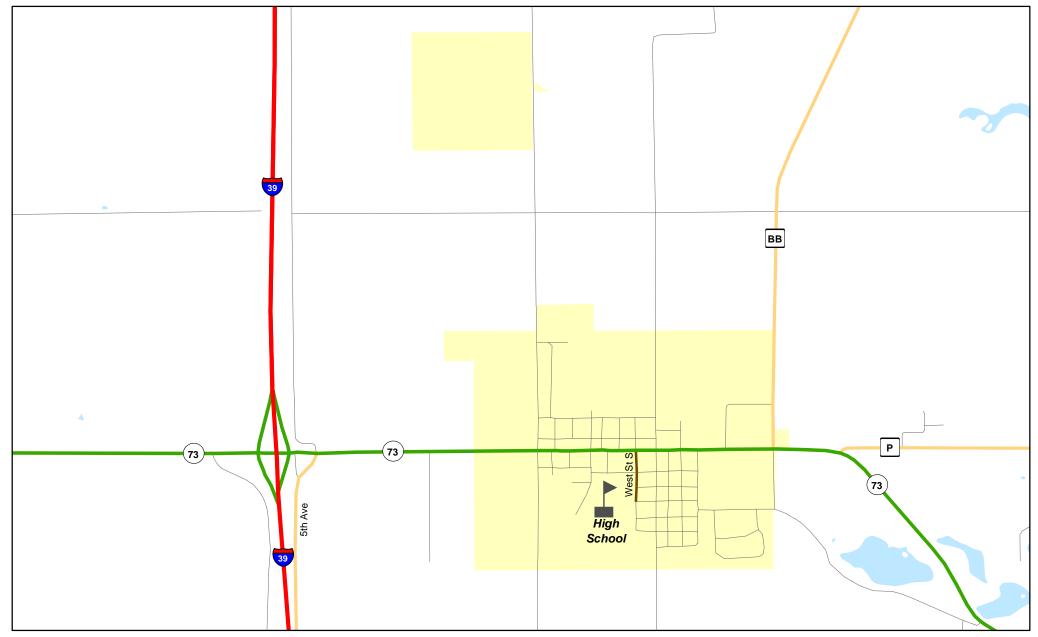

## WAUSHARA

## Chart "C" Communities

## **Page**

- 3 Berlin
- 4 Plainfield
- 5 Wautoma



**Functional Classification** 

Minor Arterial

Major Collector

- planned Principal Arterial - planned Minor Arterial - planned Major Collector - planned Minor Collector

Principal Arterial

**Chart C Community: BERLIN** 

County: Green Lake / Waushara
Functional Classification 04/27/2016



- Chart C Minor Collector

Minor Collector

WisDOT Bureau of Planning and Economic Development FHWA approval: 04/27/2016 PDF created: 07/07/2015

Chart C Community: BERLIN County: Green Lake / Waushara



Chart C Community: PLAINFIELD

County: Waushara

Functional Classification 04/27/2016



**Functional Classification** 

Principal Arterial — Minor Arterial — Major Collector — Minor Collector — Chart C Minor Collector — Chart C Minor Collector — Planned Principal Arterial — planned Minor Arterial — planned Major Collector — planned Minor Collector

WisDOT Bureau of Planning and Economic Development FHWA approval: 04/27/2016 PDF created: 07/07/2015

Chart C Community: PLAINFIELD County: Waushara



**Functional Classification** 

Minor Arterial

Major Collector

- planned Principal Arterial - planned Minor Arterial - planned Major Collector - planned Minor Collector

Principal Arterial



04/27/2016



- Chart C Minor Collector

Minor Collector

WisDOT Bureau of Planning and Economic Development FHWA approval: 04/27/2016 PDF created: 07/07/2015

**Chart C Community: WAUTOMA*