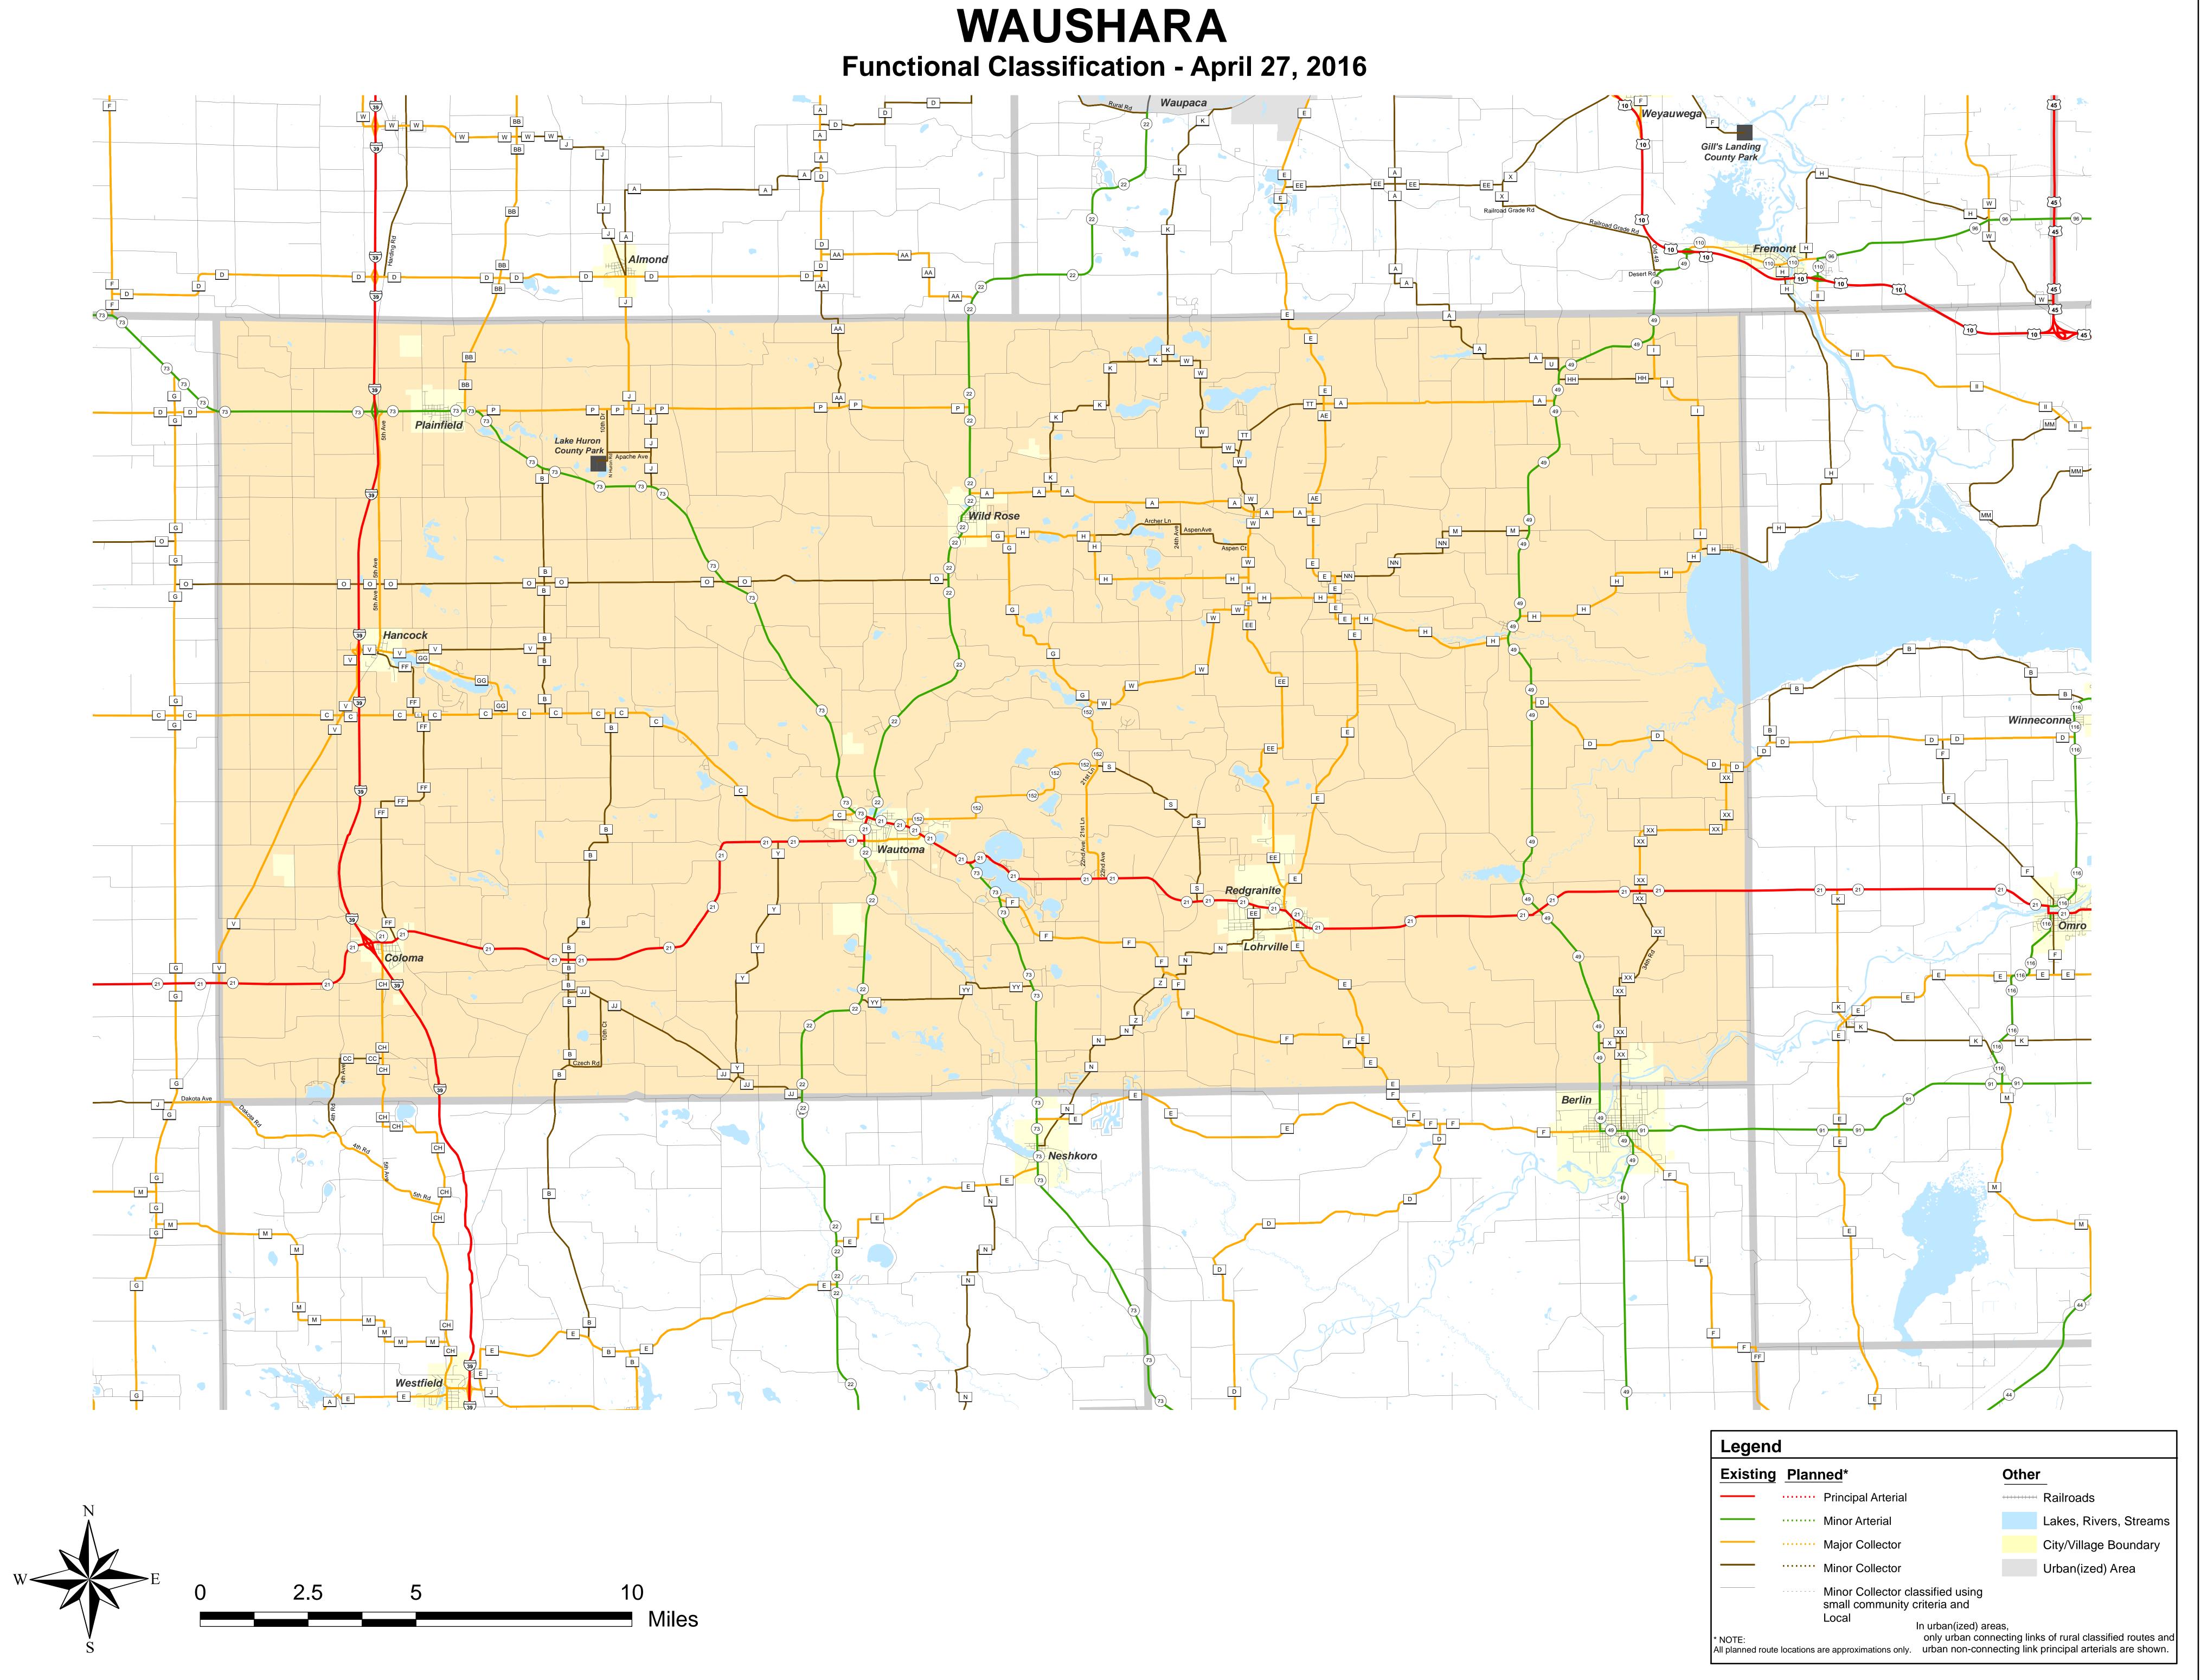

## WAUSHARA

## Chart "C" Communities

## **Page**

- 3 Berlin
- 4 Plainfield
- 5 Wautoma



**Functional Classification** 

Minor Arterial

Major Collector

- planned Principal Arterial - planned Minor Arterial - planned Major Collector - planned Minor Collector

Principal Arterial

**Chart C Community: BERLIN** 

County: Green Lake / Waushara
Functional Classification 04/27/2016



- Chart C Minor Collector

Minor Collector

WisDOT Bureau of Planning and Economic Development FHWA approval: 04/27/2016 PDF created: 07/07/2015

Chart C Community: BERLIN County: Green Lake / Waushara



Chart C Community: PLAINFIELD

County: Waushara

Functional Classification 04/27/2016



**Functional Classification** 

Principal Arterial — Minor Arterial — Major Collector — Minor Collector — Chart C Min