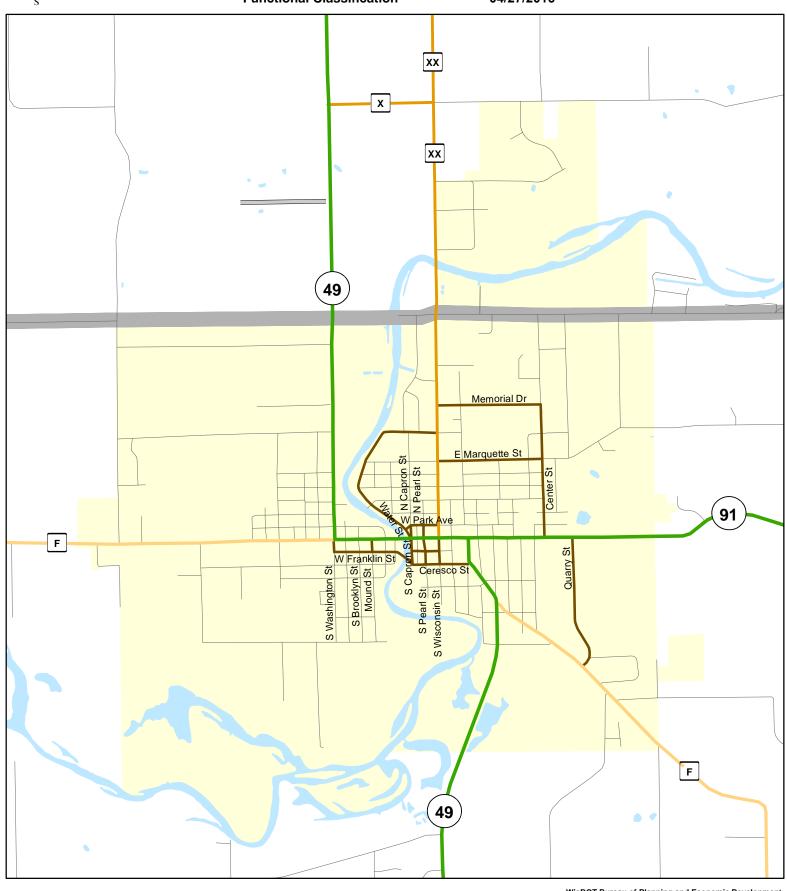

Principal Arterial

**Chart C Community: BERLIN** 

County: Green Lake / Waushara
Functional Classification 04/27/2016

- Chart C Minor Collector

Minor Collector

WisDOT Bureau of Planning and Economic Development FHWA approval: 04/27/2016 PDF created: 07/07/2015

Chart C Community: BERLIN County: Green Lake / Waushara

Chart C Community: PLAINFIELD

County: Waushara

Functional Classification 04/27/2016

**Functional Classification** 

Principal Arterial — Minor Arterial — Major Collector — Minor Collector — Chart C Minor Collector — Chart C Minor Collector — Planned Principal Arterial — planned Minor Arterial — planned Major Collector — planned Minor Collector