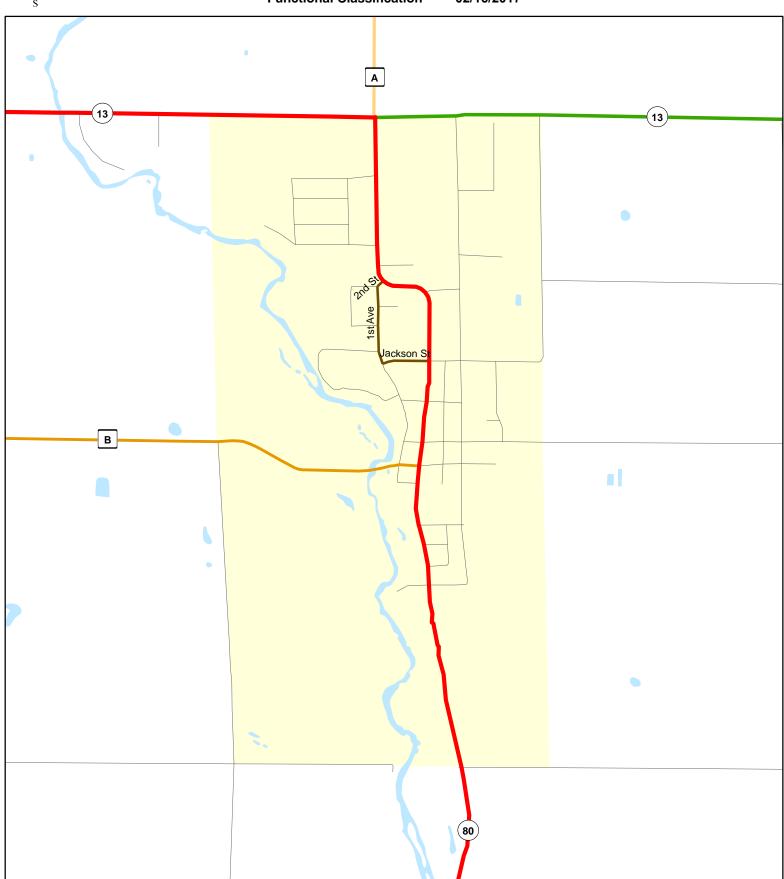

## **Page**

- 3 Auburndale
- 4 Pittsville

Chart C Community: AUBURNDALE County: Wood

**Functional Classification** 02/16/2017

**Functional Classification** 

Principal Arterial Minor Arterial Major Collector Minor Collector - Chart C Minor Collector - - planned Principal Arterial - - planned Minor Arterial - - planned Major Collector - - - planned Minor Collector

WisDOT Bureau of Planning and Economic Development FHWA approval: 02/16/2017 PDF created: 10/12/2016

**Chart C Community: AUBURNDALE** 

County: Wood

**Functional Classification** 

Minor Arterial

---- Major Collector