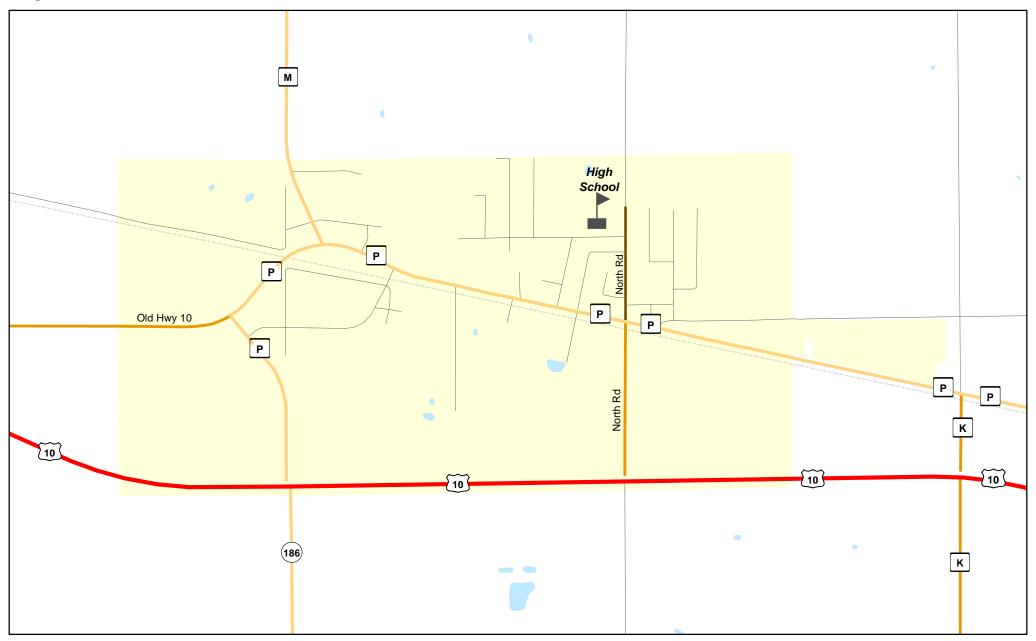

- planned Principal Arterial - planned Minor Arterial - planned Major Collector - planned Minor Collector

- Minor Collector

Principal Arterial

Chart C Community: PITTSVILLE County: Wood

**Functional Classification** 02/16/2017

- Chart C Minor Collector

WisDOT Bureau of Planning and Economic Development FHWA approval: 02/16/2017 PDF created: 10/12/2016

**Chart C Community: PITTSVILLE** County: Wood