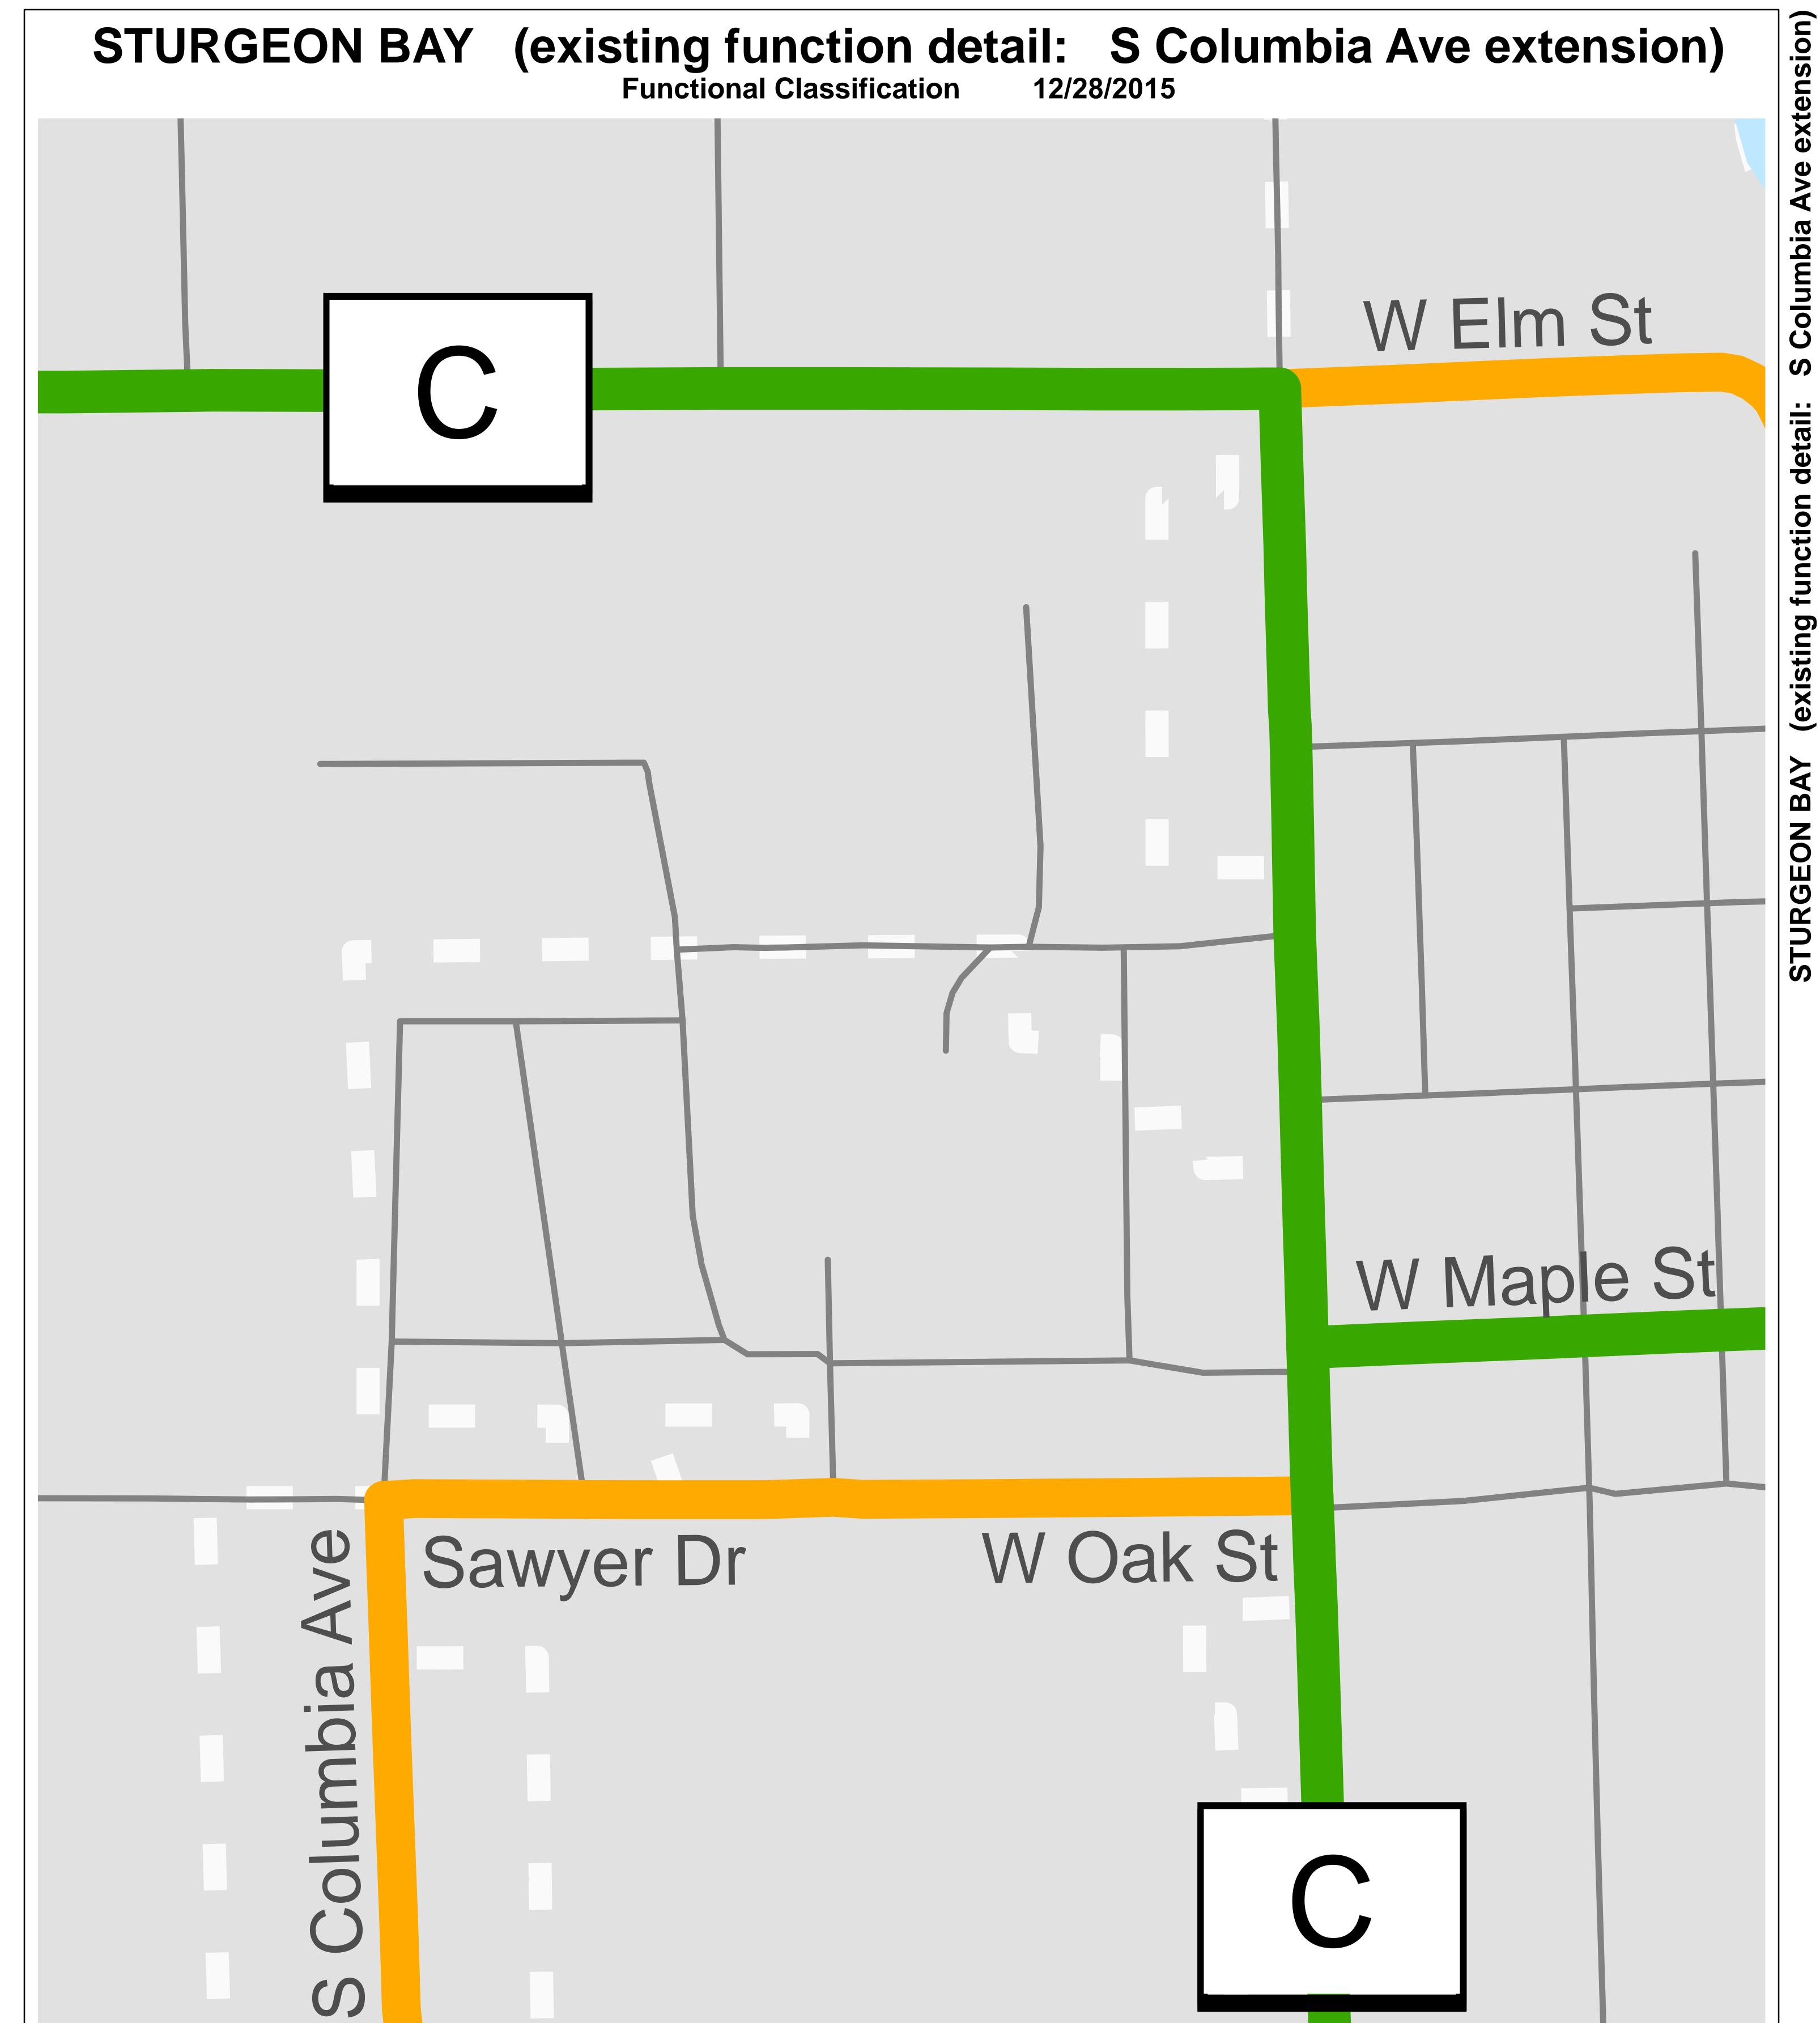

## Page

- **3 S Columbia Ave extension**
- 4 Leeward St extension

The information on these maps and produced from these maps was created for the official use of the Wisconsin Department of Transportation (WisDOT). Any other use, while not prohibited, is the sole responsibility of the user. WisDOT expressly disclaims all liability regarding fitness of use of the information for other than official WisDOT business.

WisDOT Bureau of Planning and Economic Development FHWA Approval Date: 12/28/2015 PDF Created: 11/02/2015 Sturgeon Bay (existing function detail: S Columbia Ave extension)

The information on these maps and produced from these maps was created for the official use of the Wisconsin Department of Transportation (WisDOT). Any other use, while not prohibited, is the sole responsibility of the user. WisDOT expressly disclaims all liability regarding fitness of use of the information for other than official WisDOT business.