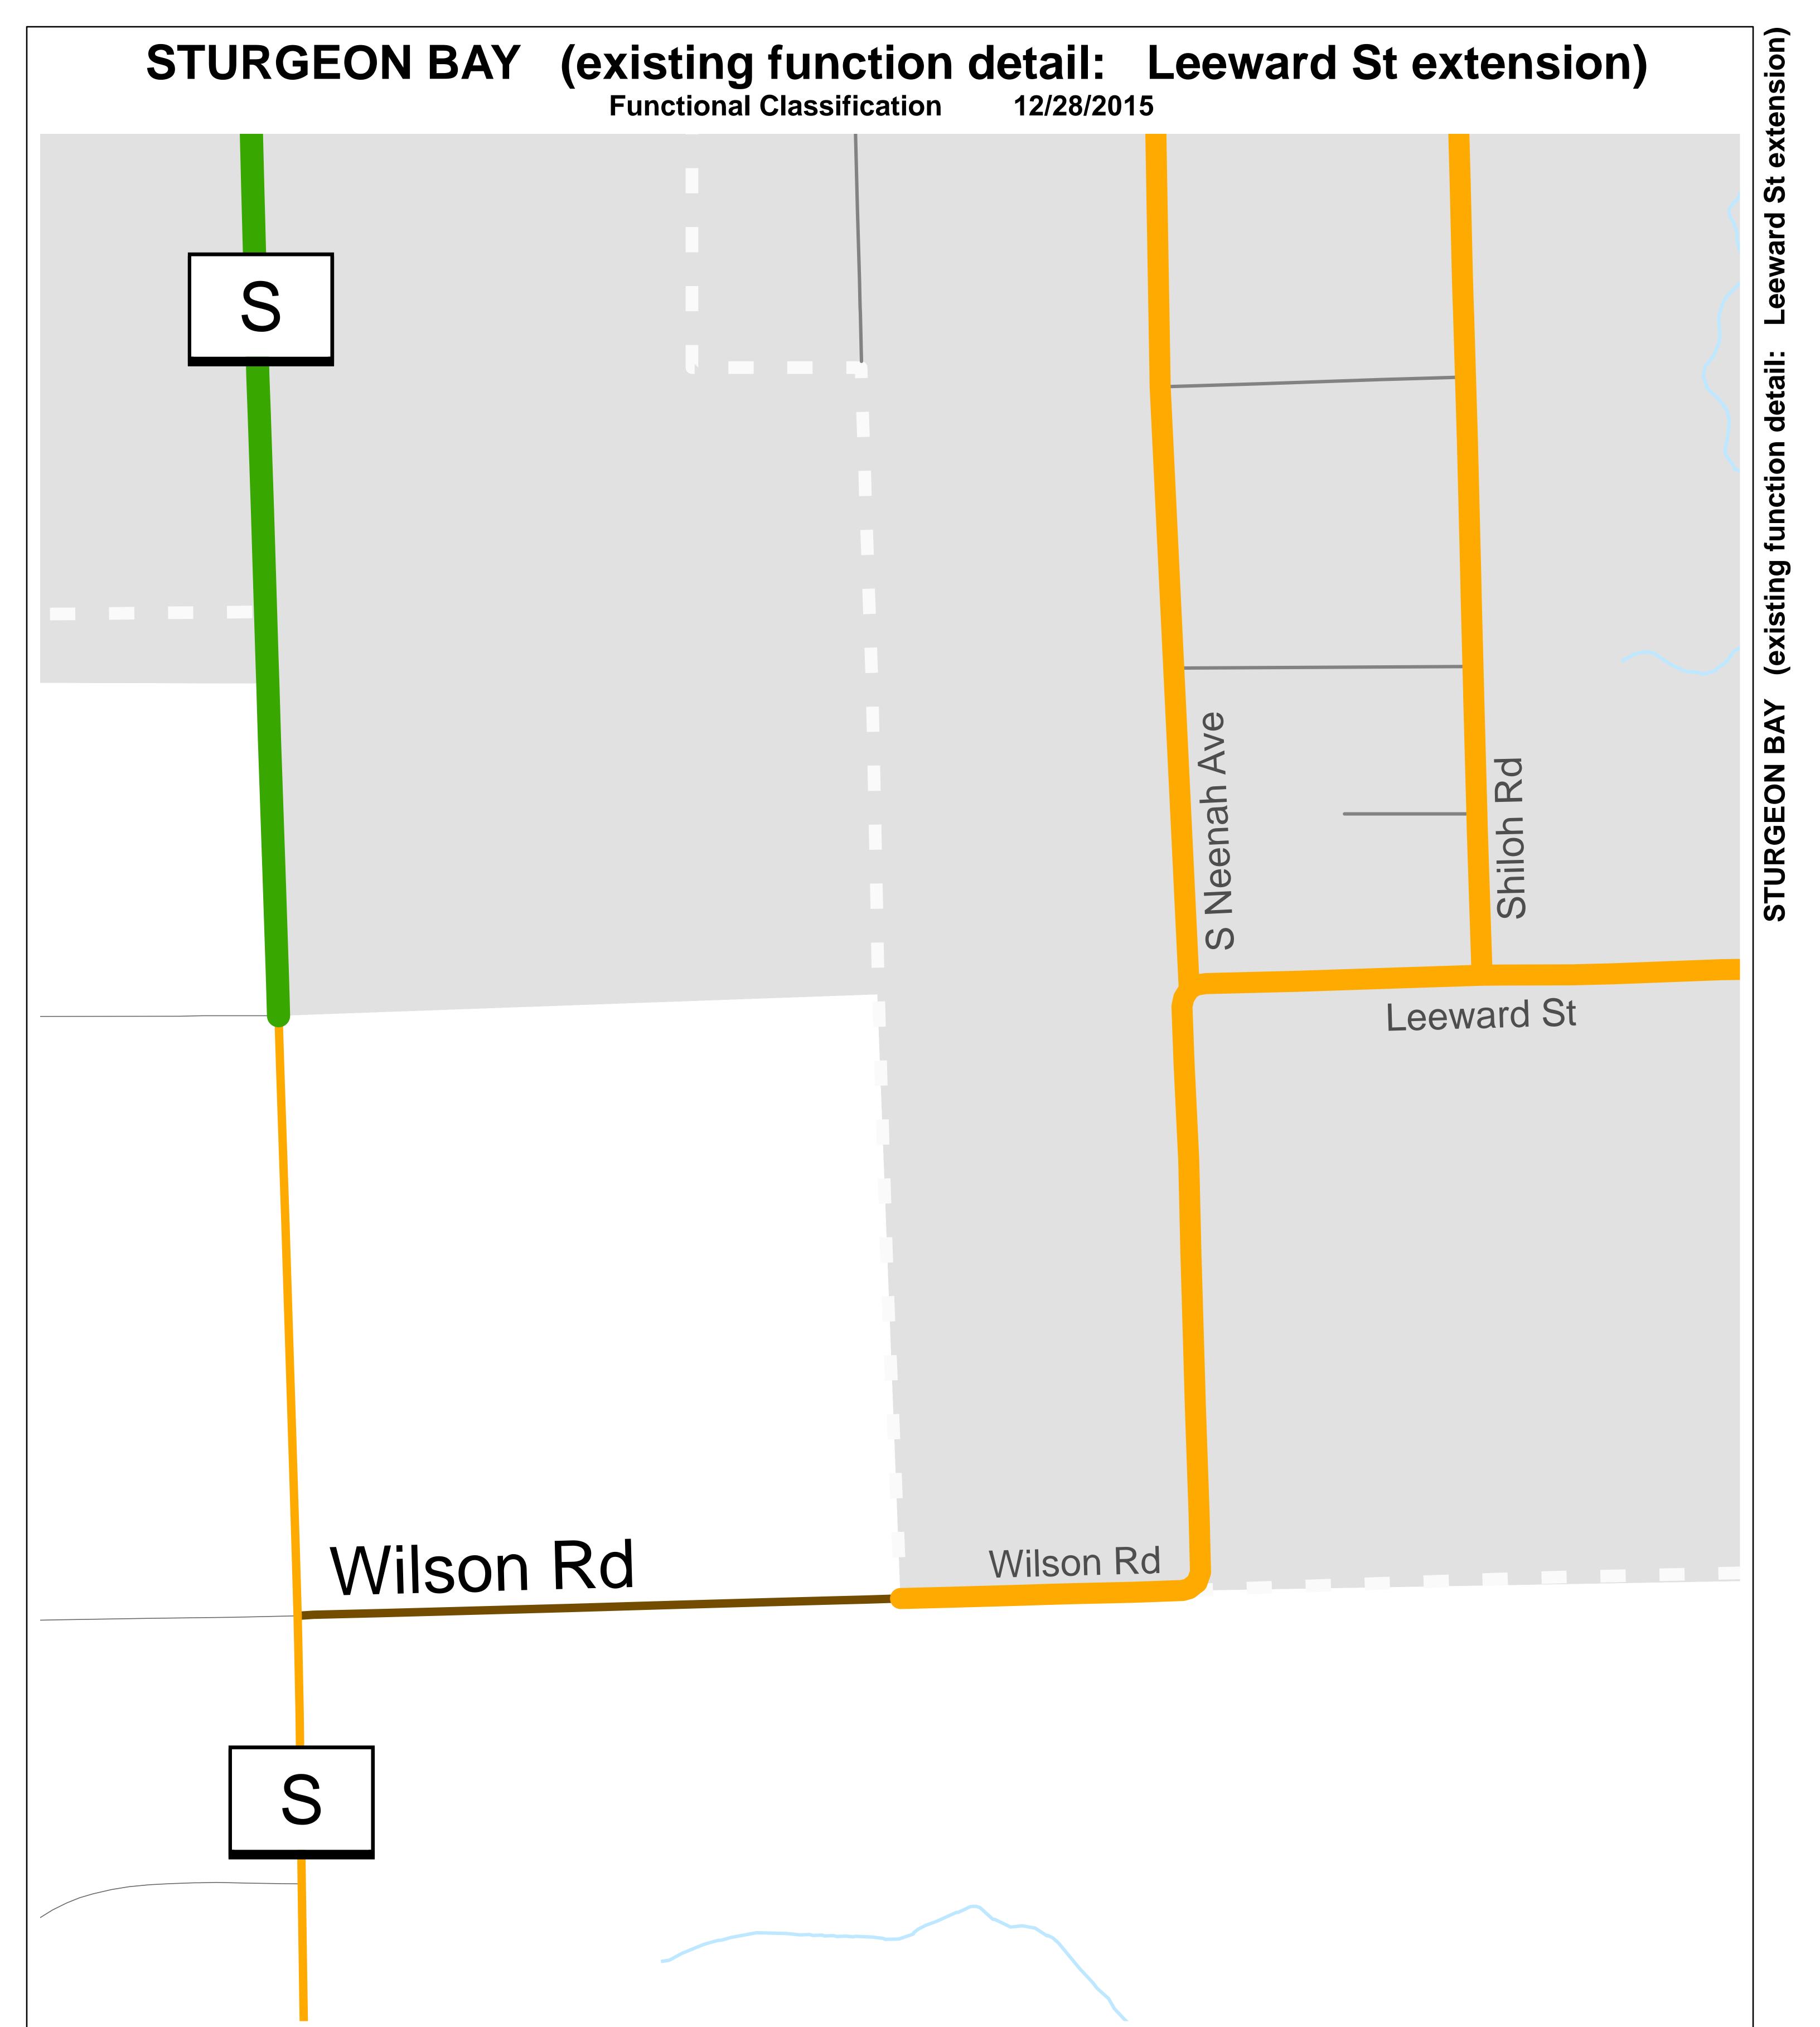

## Page

- **3 S Columbia Ave extension**
- 4 Leeward St extension

The information on these maps and produced from these maps was created for the official use of the Wisconsin Department of Transportation (WisDOT). Any other use, while not prohibited, is the sole responsibility of the user. WisDOT expressly disclaims all liability regarding fitness of use of the information for other than official WisDOT business.

WisDOT Bureau of Planning and Economic Development FHWA Approval Date: 12/28/2015 PDF Created: 11/02/2015 Sturgeon Bay (existing function detail: Leeward St extension)