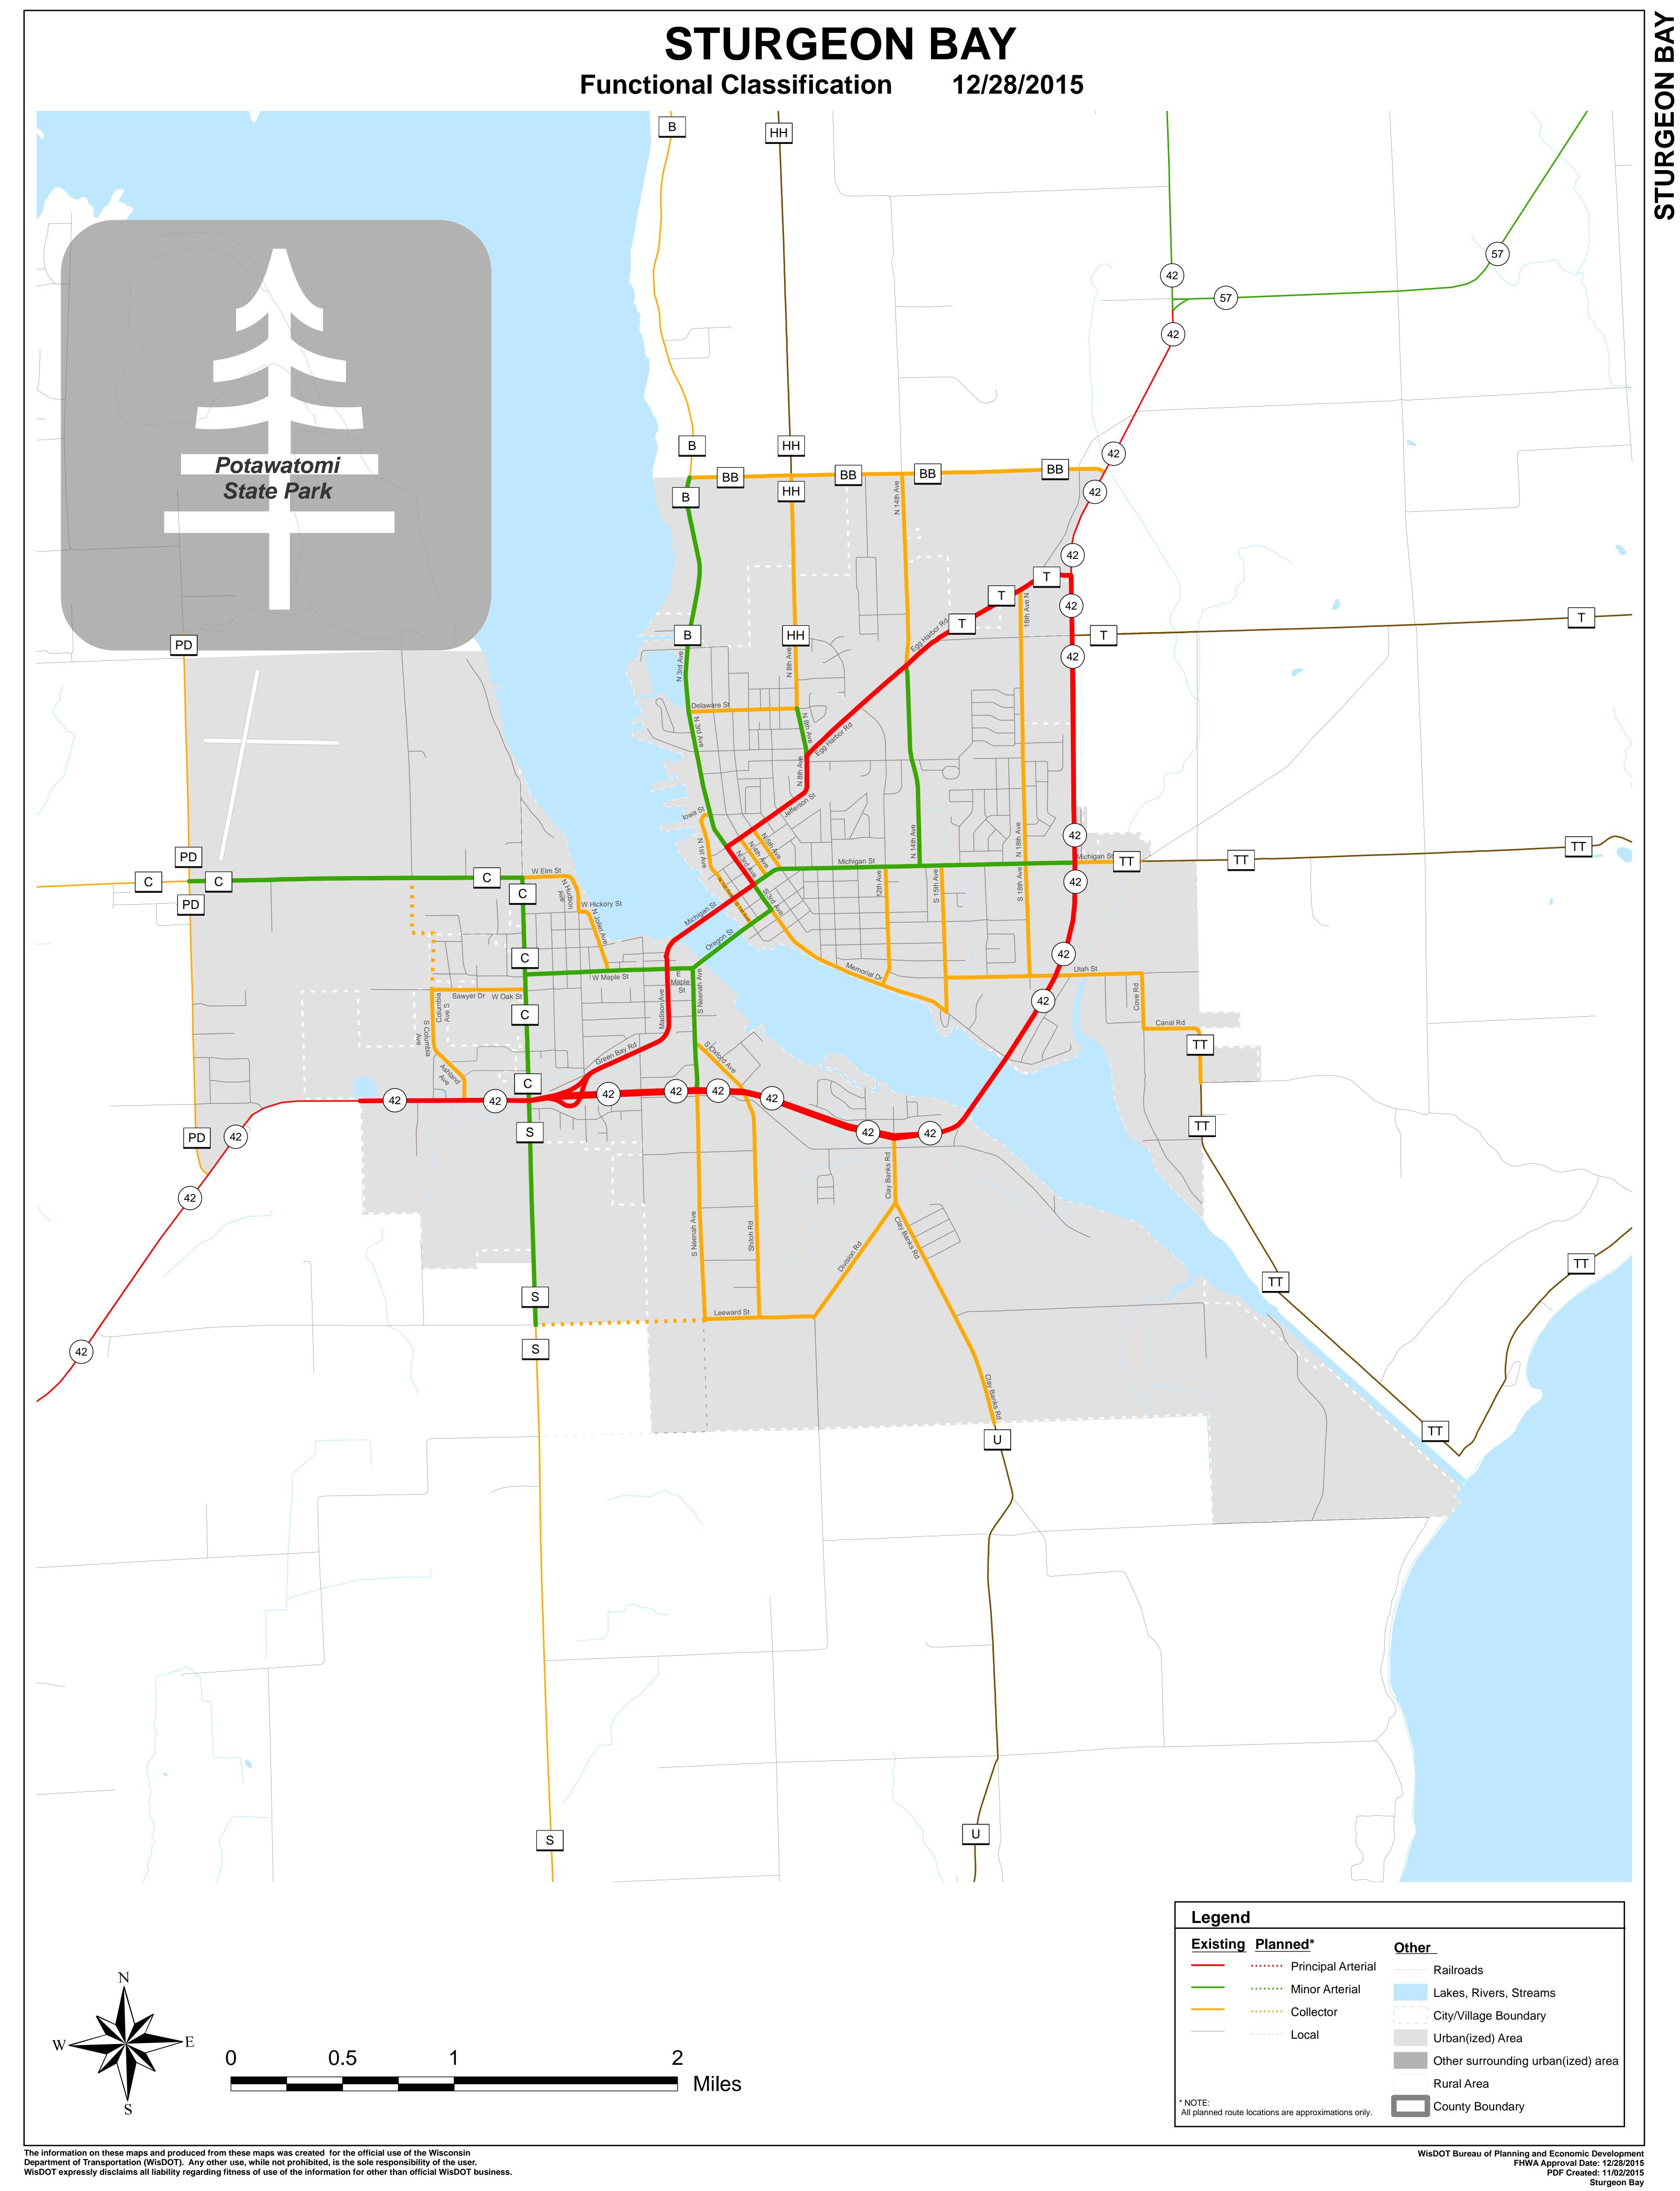

## STURGEON BAY UA

## Existing function detail maps for planned routes

## Page

- **3 S Columbia Ave extension**
- 4 Leeward St extension









The information on these maps and produced from these maps was created for the official use of the Wisconsin Department of Transportation (WisDOT). Any other use, while not prohibited, is the sole responsibility of the user. WisDOT expressly disclaims all liability regarding fitness of use of the information for other than official WisDOT business.

WisDOT Bureau of Planning and Economic Development FHWA Approval Date: 12/28/2015 PDF Created: 11/02/2015 Sturgeon Bay (existing function detail: S Columbia Ave extension)







The information on these maps and produced from these maps was created for the official use of the Wisconsin Departmen