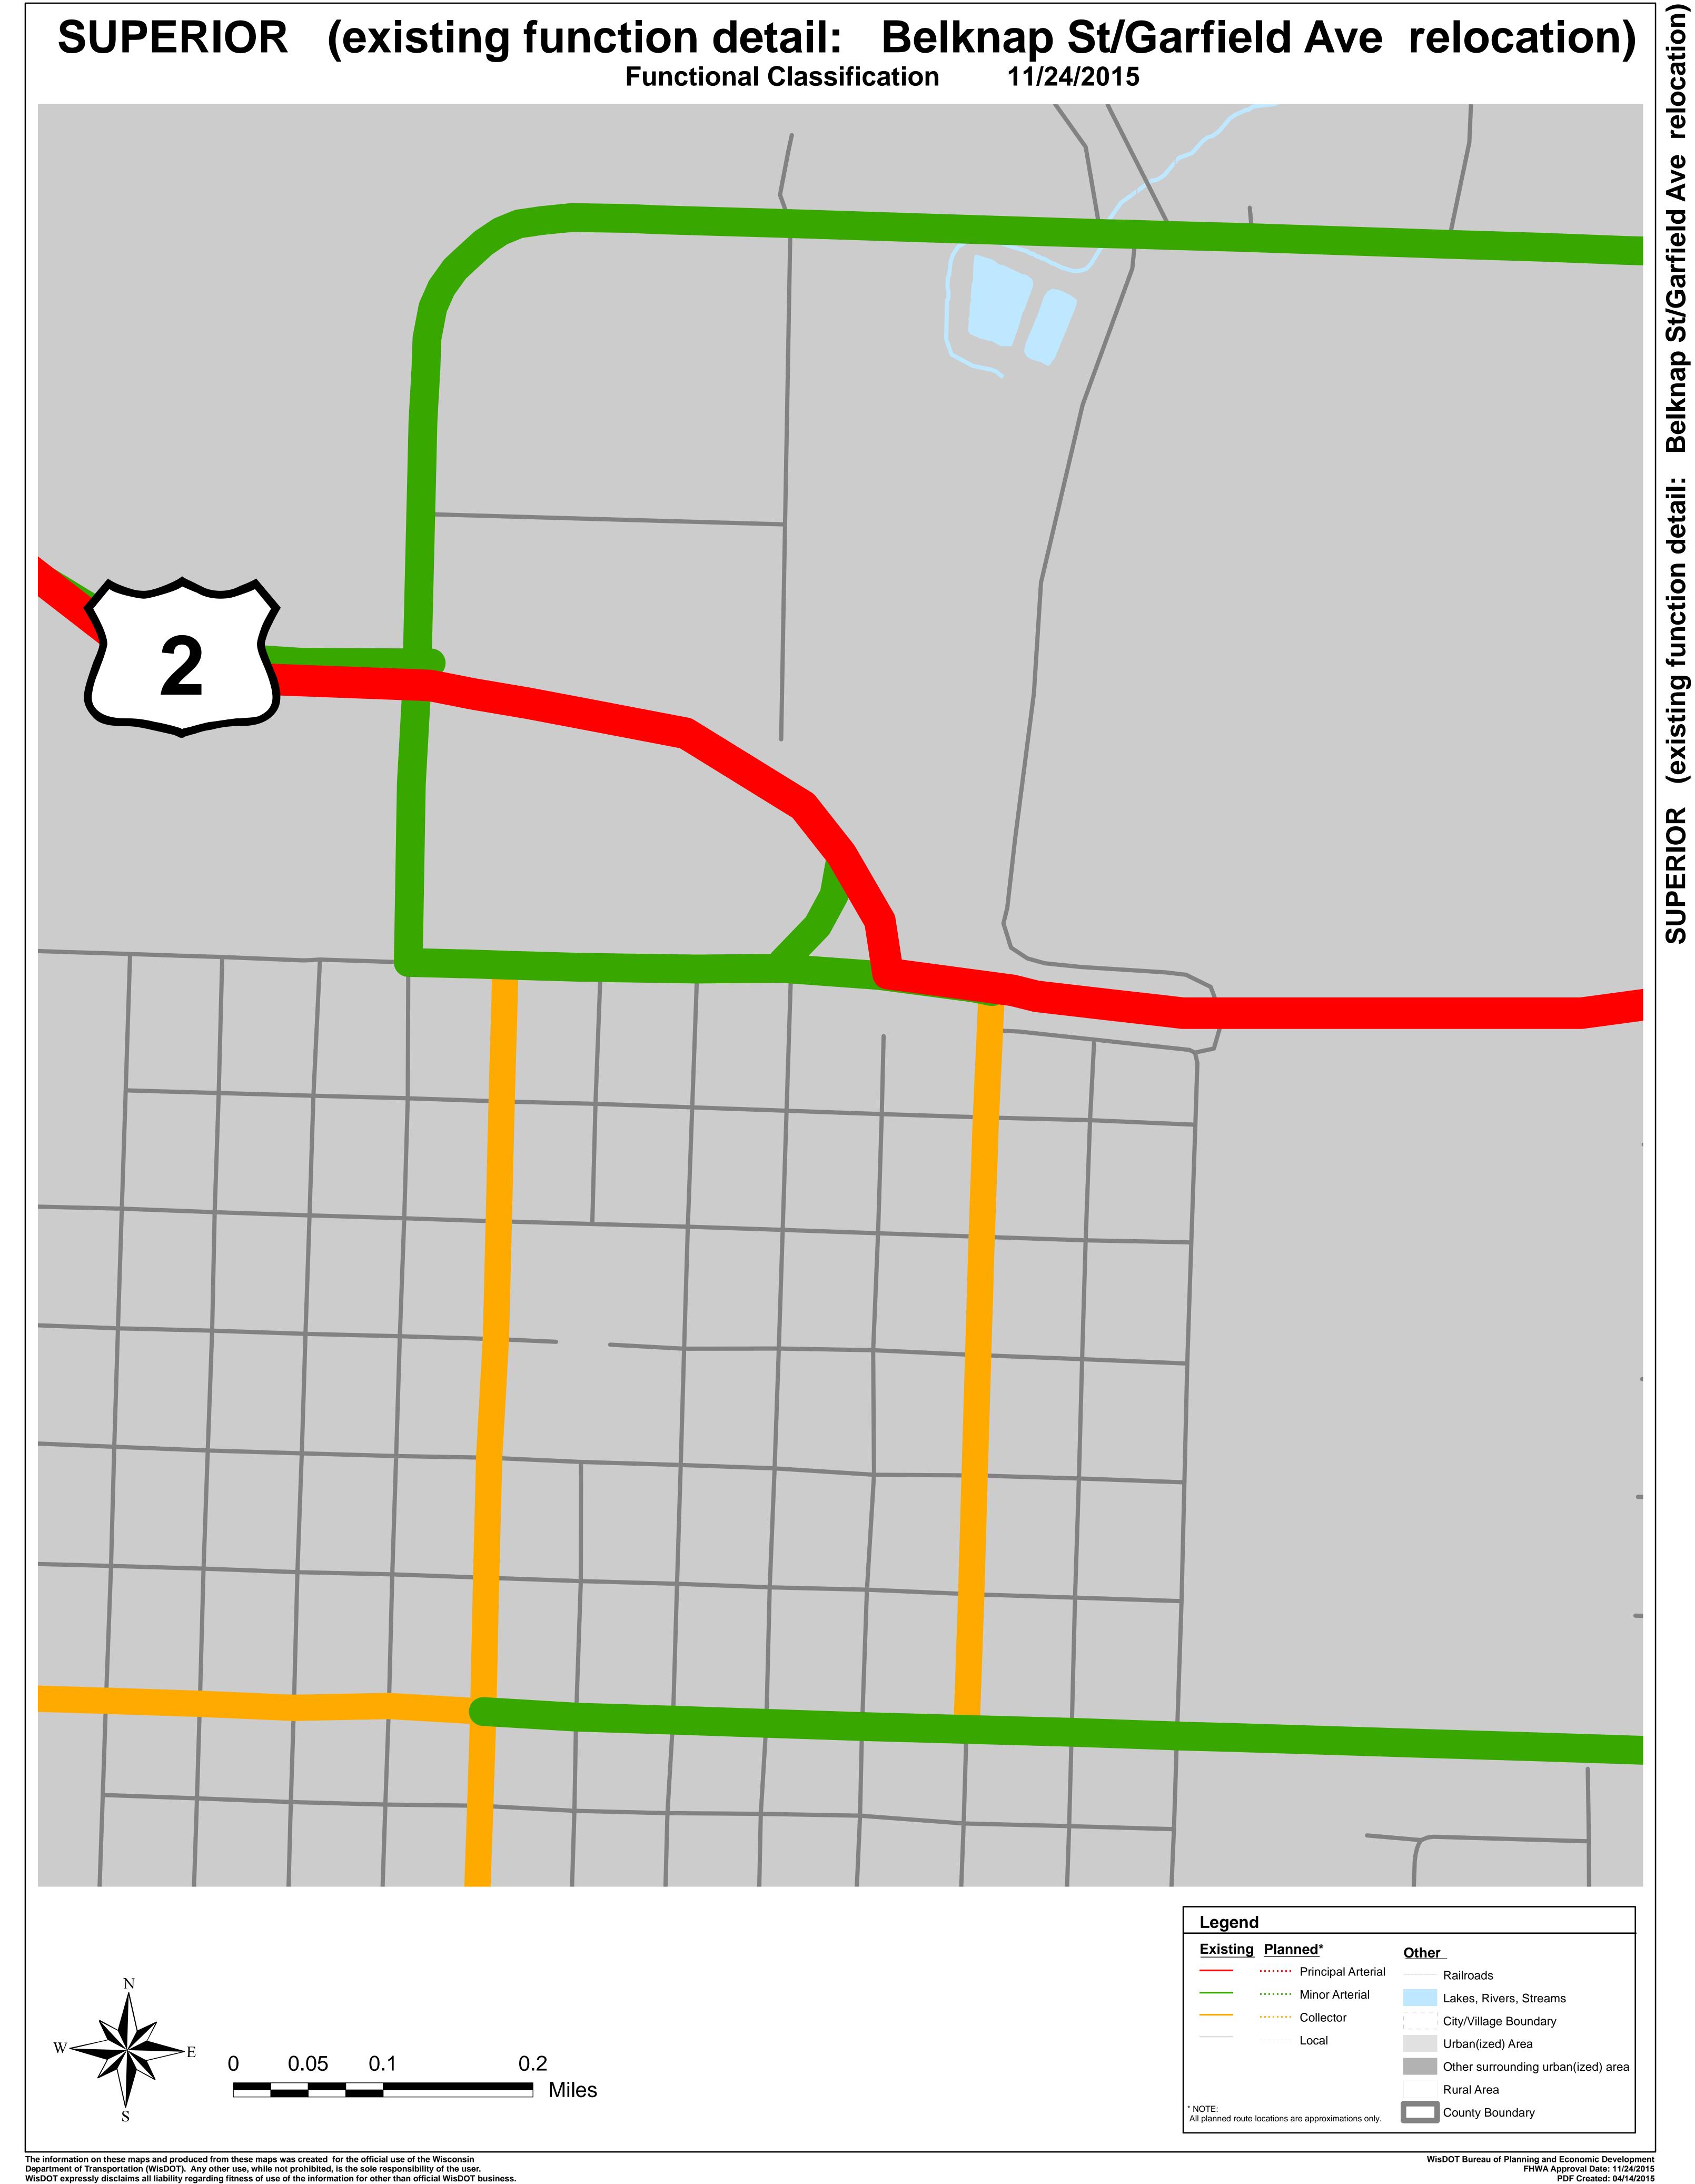

## Existing function detail maps for planned routes

Page

3 Belknap St/Garfield Ave relocation

FHWA Approval Date: 11/24/2015 PDF Created: 04/14/2015 Superior (existing function detail: Belknap St/Garfield Ave relocation)