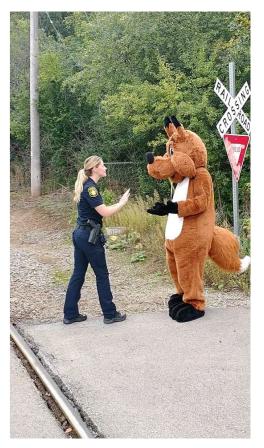

Wisconsin OL's awareness efforts using the Sly Fox mascot have garnered national attention! They are being recognized by the Mascot Hall of Fame. Are up for a Golden Riggy Award.