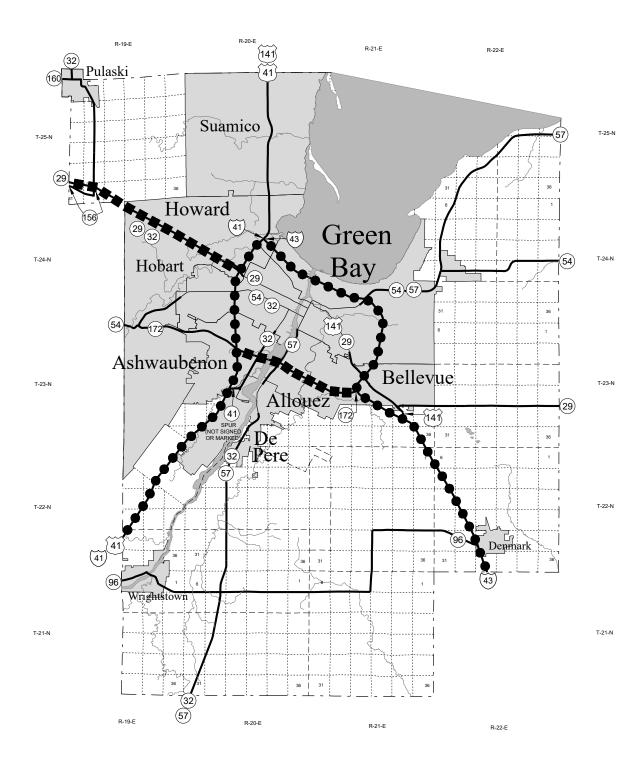

## **BROWN COUNTY**

Prepared by the State of Wisconsin, Department of Transportation Division of Transportation System Development in accordance with Section 84.02 (12) showing the official layout of the STATE TRUNK HIGHWAY SYSTEM as of December 31, 2021

| SYMBOL                    | HIGHWAY DESIGNATION                                                                                                                     | WI. STATE<br>STATUTES |
|---------------------------|-----------------------------------------------------------------------------------------------------------------------------------------|-----------------------|
|                           | STATE TRUNK HIGHWAY (Maintained & Traveled)                                                                                             | 84.02                 |
|                           | STATE TRUNK HIGHWAY (Not Maintained & Traveled                                                                                          | 84.02                 |
|                           | STATE TRUNK HIGHWAY (To be removed from the Official STH System Upon opening to traffic the highway segments shown as symbol $======$ ) | 84.02                 |
| $\bullet \bullet \bullet$ | DESIGNATED FREEWAY - INTERSTATE HIGHWAY                                                                                                 | 84.29 & 84.295        |
|                           | DESIGNATED FREEWAY                                                                                                                      | 84.295                |
| 000                       | DESIGNATED EXPRESSWAY                                                                                                                   |                       |