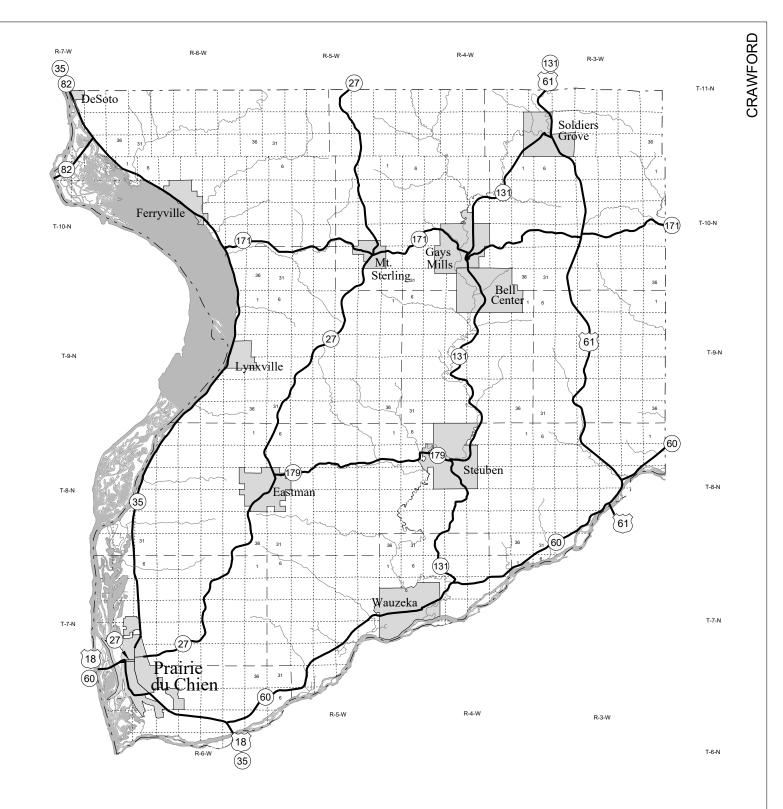

## CRAWFORD COUNTY

Prepared by the State of Wisconsin, Department of Transportation Division of Transportation System Development in accordance with Section 84.02 (12) showing the official layout of the STATE TRUNK HIGHWAY SYSTEM as of December 31, 2021

| SYMBOL                    | HIGHWAY DESIGNATION                                                                                                                    | WI. STATE<br>STATUTES |
|---------------------------|----------------------------------------------------------------------------------------------------------------------------------------|-----------------------|
|                           | STATE TRUNK HIGHWAY (Maintained & Traveled)                                                                                            | 84.02                 |
|                           | STATE TRUNK HIGHWAY (Not Maintained & Traveled                                                                                         | 84.02                 |
|                           | STATE TRUNK HIGHWAY (To be removed from the Official STH System Upon opening to traffic the highway segments shown as symbol $=====$ ) | 84.02                 |
| $\bullet \bullet \bullet$ | DESIGNATED FREEWAY - INTERSTATE HIGHWAY                                                                                                | 84.29 & 84.295        |
|                           | DESIGNATED FREEWAY                                                                                                                     | 84.295                |
| 000                       | DESIGNATED EXPRESSWAY                                                                                                                  |                       |