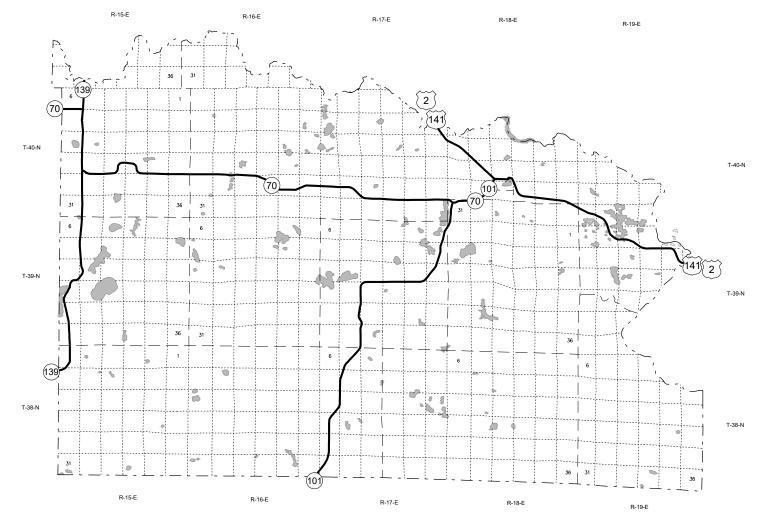

## FLORENCE COUNTY

Prepared by the State of Wisconsin, Department of Transportation Division of Transportation System Development in accordance with Section 84.02 (12) showing the official layout of the STATE TRUNK HIGHWAY SYSTEM as of December 31, 2021

| SYMBOL                    | HIGHWAY DESIGNATION                                                                                                                     | WI. STATE<br>STATUTES |
|---------------------------|-----------------------------------------------------------------------------------------------------------------------------------------|-----------------------|
|                           | STATE TRUNK HIGHWAY (Maintained & Traveled)                                                                                             | 84.02                 |
| ====                      | STATE TRUNK HIGHWAY (Not Maintained & Traveled                                                                                          | 84.02                 |
|                           | STATE TRUNK HIGHWAY (To be removed from the Official STH System Upon opening to traffic the highway segments shown as symbol $======$ ) | 84.02                 |
| $\bullet \bullet \bullet$ | DESIGNATED FREEWAY - INTERSTATE HIGHWAY                                                                                                 | 84.29 & 84.295        |
|                           | DESIGNATED FREEWAY                                                                                                                      | 84.295                |
| $\bigcirc$                | DESIGNATED EXPRESSWAY                                                                                                                   |                       |

**FLORENCE**