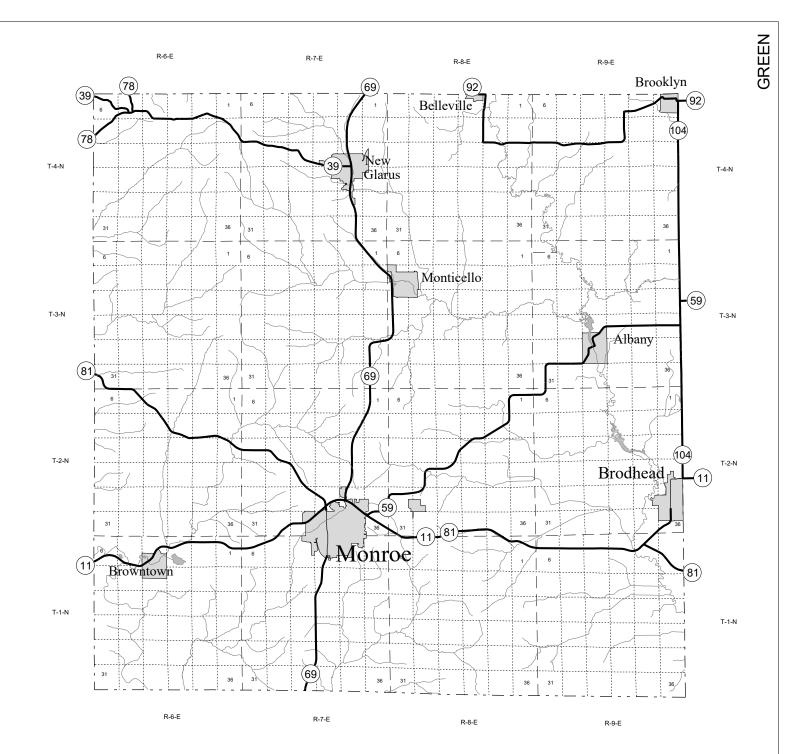

## **GREEN COUNTY**

Prepared by the State of Wisconsin, Department of Transportation Division of Transportation System Development in accordance with Section 84.02 (12) showing the official layout of the STATE TRUNK HIGHWAY SYSTEM as of December 31, 2021

| SYMBOL                                | HIGHWAY DESIGNATION                                                                                                                    | WI. STATE<br>STATUTES |
|---------------------------------------|----------------------------------------------------------------------------------------------------------------------------------------|-----------------------|
|                                       | STATE TRUNK HIGHWAY (Maintained & Traveled)                                                                                            | 84.02                 |
|                                       | STATE TRUNK HIGHWAY (Not Maintained & Traveled                                                                                         | 84.02                 |
|                                       | STATE TRUNK HIGHWAY (To be removed from the Official STH System Upon opening to traffic the highway segments shown as symbol $=====$ ) | 84.02                 |
| $\bullet \bullet \bullet$             | DESIGNATED FREEWAY - INTERSTATE HIGHWAY                                                                                                | 84.29 & 84.295        |
|                                       | DESIGNATED FREEWAY                                                                                                                     | 84.295                |
| $\bigcirc \bigcirc \bigcirc \bigcirc$ | DESIGNATED EXPRESSWAY                                                                                                                  |                       |