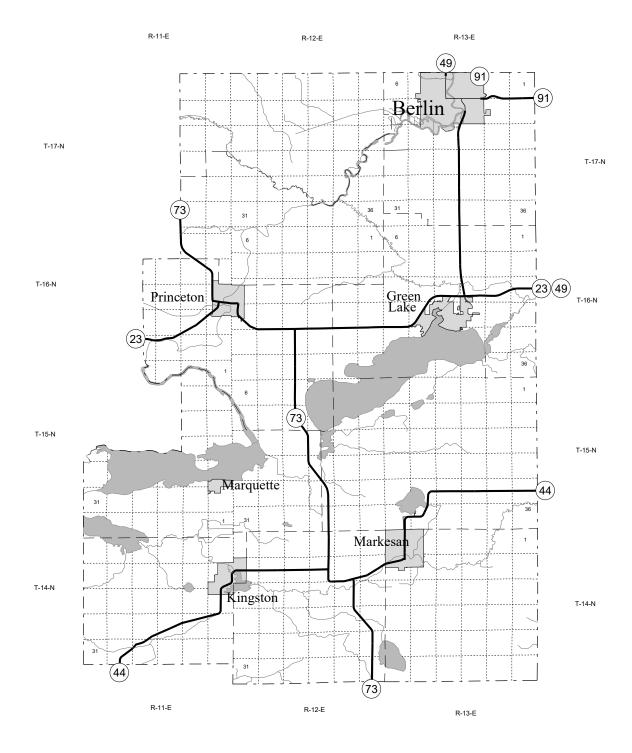

## **GREEN LAKE COUNTY**

Prepared by the State of Wisconsin, Department of Transportation Division of Transportation System Development in accordance with Section 84.02 (12) showing the official layout of the STATE TRUNK HIGHWAY SYSTEM as of December 31, 2021