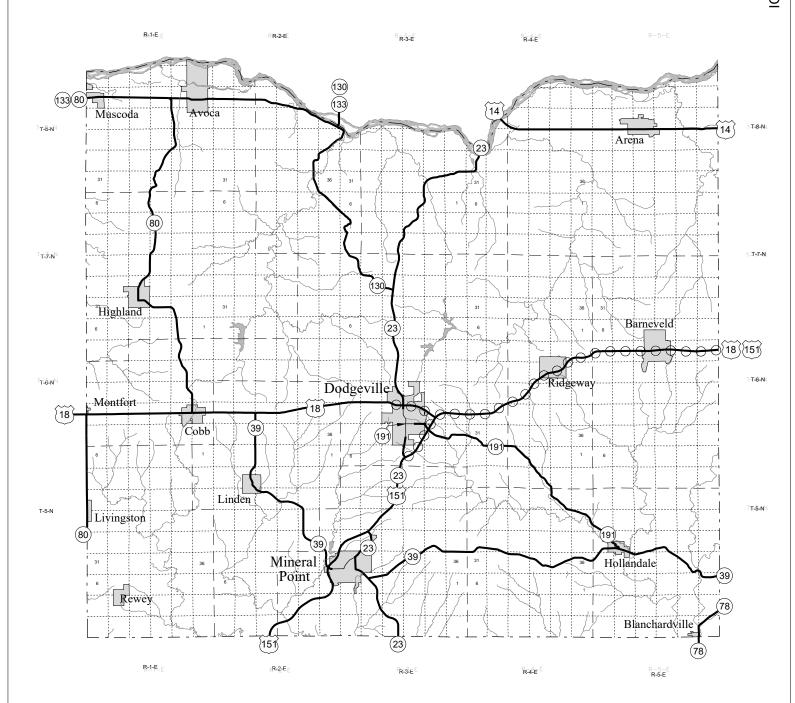

## **IOWA COUNTY**

Prepared by the State of Wisconsin, Department of Transportation Division of Transportation System Development in accordance with Section 84.02 (12) showing the official layout of the STATE TRUNK HIGHWAY SYSTEM as of December 31, 2021

| SYMBOL                    | HIGHWAY DESIGNATION                                                                                                                     | WI. STATE<br>STATUTES |
|---------------------------|-----------------------------------------------------------------------------------------------------------------------------------------|-----------------------|
|                           | STATE TRUNK HIGHWAY (Maintained & Traveled)                                                                                             | 84.02                 |
|                           | STATE TRUNK HIGHWAY (Not Maintained & Traveled                                                                                          | 84.02                 |
|                           | STATE TRUNK HIGHWAY (To be removed from the Official STH System Upon opening to traffic the highway segments shown as symbol $======$ ) | 84.02                 |
| $\bullet \bullet \bullet$ | DESIGNATED FREEWAY - INTERSTATE HIGHWAY                                                                                                 | 84.29 & 84.295        |
|                           | DESIGNATED FREEWAY                                                                                                                      | 84.295                |
| $\circ \circ \circ$       | DESIGNATED EXPRESSWAY                                                                                                                   |                       |