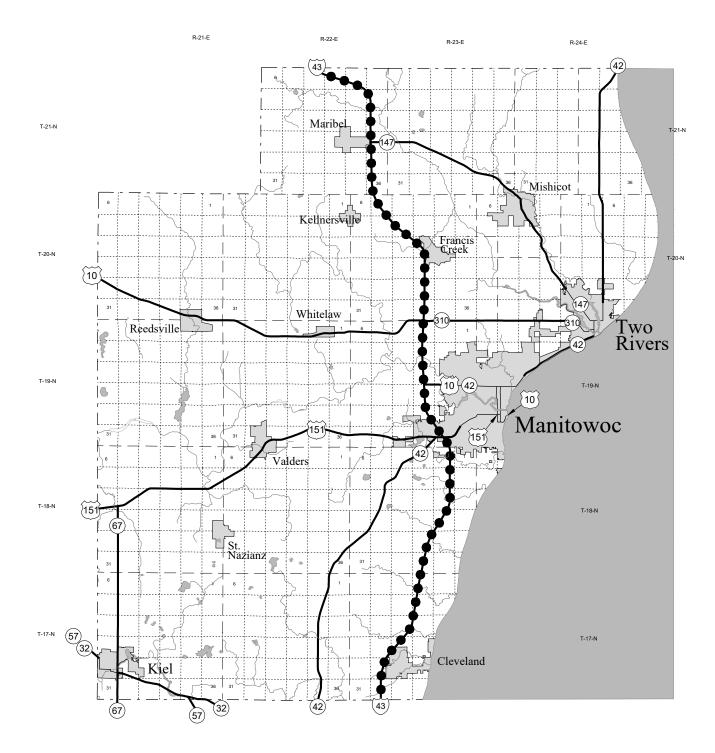

## MANITOWOC COUNTY

Prepared by the State of Wisconsin, Department of Transportation Division of Transportation System Development in accordance with Section 84.02 (12) showing the official layout of the STATE TRUNK HIGHWAY SYSTEM as of December 31, 2021

| SYMBOL                    | HIGHWAY DESIGNATION                                                                                                                      | WI. STATE<br>STATUTES |
|---------------------------|------------------------------------------------------------------------------------------------------------------------------------------|-----------------------|
|                           | STATE TRUNK HIGHWAY (Maintained & Traveled)                                                                                              | 84.02                 |
| ====                      | STATE TRUNK HIGHWAY (Not Maintained & Traveled                                                                                           | 84.02                 |
|                           | STATE TRUNK HIGHWAY (To be removed from the Official STH System Upon opening to traffic the highway segments shown as symbol $=======$ ) | 84.02                 |
| $\bullet \bullet \bullet$ | DESIGNATED FREEWAY - INTERSTATE HIGHWAY                                                                                                  | 84.29 & 84.295        |
|                           | DESIGNATED FREEWAY                                                                                                                       | 84.295                |
| 000                       | DESIGNATED EXPRESSWAY                                                                                                                    |                       |