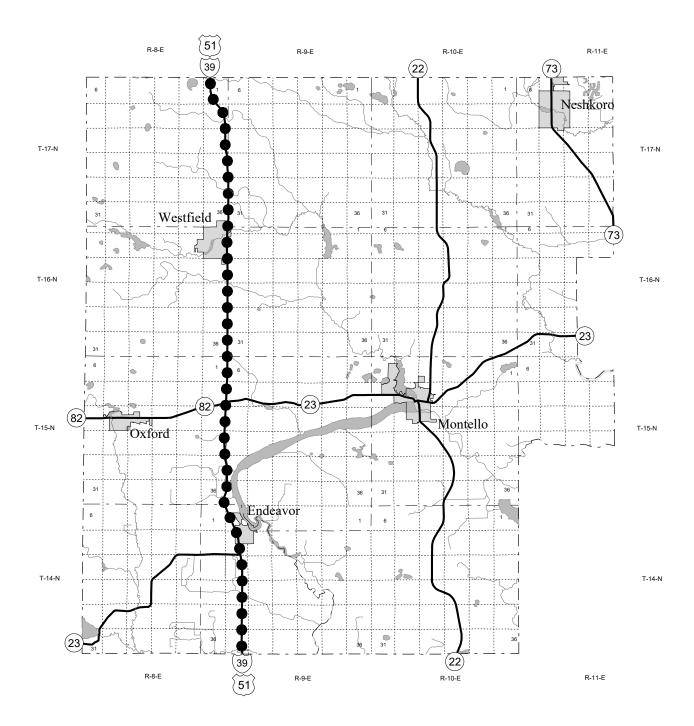

## MARQUETTE COUNTY

Prepared by the State of Wisconsin, Department of Transportation Division of Transportation System Development in accordance with Section 84.02 (12) showing the official layout of the STATE TRUNK HIGHWAY SYSTEM as of December 31, 2021

| SYMBOL                    | HIGHWAY DESIGNATION                                                                                                                      | WI. STATE<br>STATUTES |
|---------------------------|------------------------------------------------------------------------------------------------------------------------------------------|-----------------------|
|                           | STATE TRUNK HIGHWAY (Maintained & Traveled)                                                                                              | 84.02                 |
| ====                      | STATE TRUNK HIGHWAY (Not Maintained & Traveled                                                                                           | 84.02                 |
|                           | STATE TRUNK HIGHWAY (To be removed from the Official STH System Upon opening to traffic the highway segments shown as symbol $=======$ ) | 84.02                 |
| $\bullet \bullet \bullet$ | DESIGNATED FREEWAY - INTERSTATE HIGHWAY                                                                                                  | 84.29 & 84.295        |
|                           | DESIGNATED FREEWAY                                                                                                                       | 84.295                |
| $\bigcirc$                | DESIGNATED EXPRESSWAY                                                                                                                    |                       |