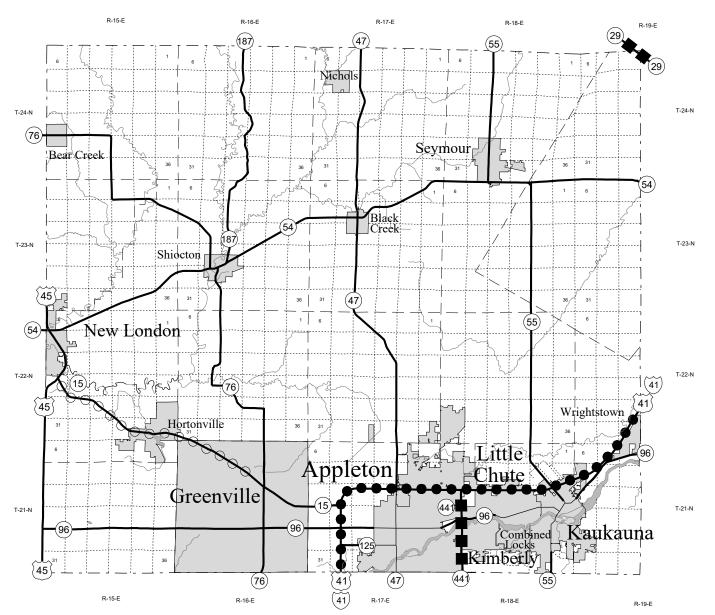

OUTAGAMIE

## OUTAGAMIE COUNTY

Prepared by the State of Wisconsin, Department of Transportation Division of Transportation System Development in accordance with Section 84.02 (12) showing the official layout of the STATE TRUNK HIGHWAY SYSTEM as of December 31, 2021

| SYMBOL                                | HIGHWAY DESIGNATION                                                                                                                     | WI. STATE<br>STATUTES |
|---------------------------------------|-----------------------------------------------------------------------------------------------------------------------------------------|-----------------------|
|                                       | STATE TRUNK HIGHWAY (Maintained & Traveled)                                                                                             | 84.02                 |
|                                       | STATE TRUNK HIGHWAY (Not Maintained & Traveled                                                                                          | 84.02                 |
|                                       | STATE TRUNK HIGHWAY (To be removed from the Official STH System Upon opening to traffic the highway segments shown as symbol $======$ ) | 84.02                 |
| $\bullet \bullet \bullet$             | DESIGNATED FREEWAY - INTERSTATE HIGHWAY                                                                                                 | 84.29 & 84.295        |
|                                       | DESIGNATED FREEWAY                                                                                                                      | 84.295                |
| $\bigcirc \bigcirc \bigcirc \bigcirc$ | DESIGNATED EXPRESSWAY                                                                                                                   |                       |