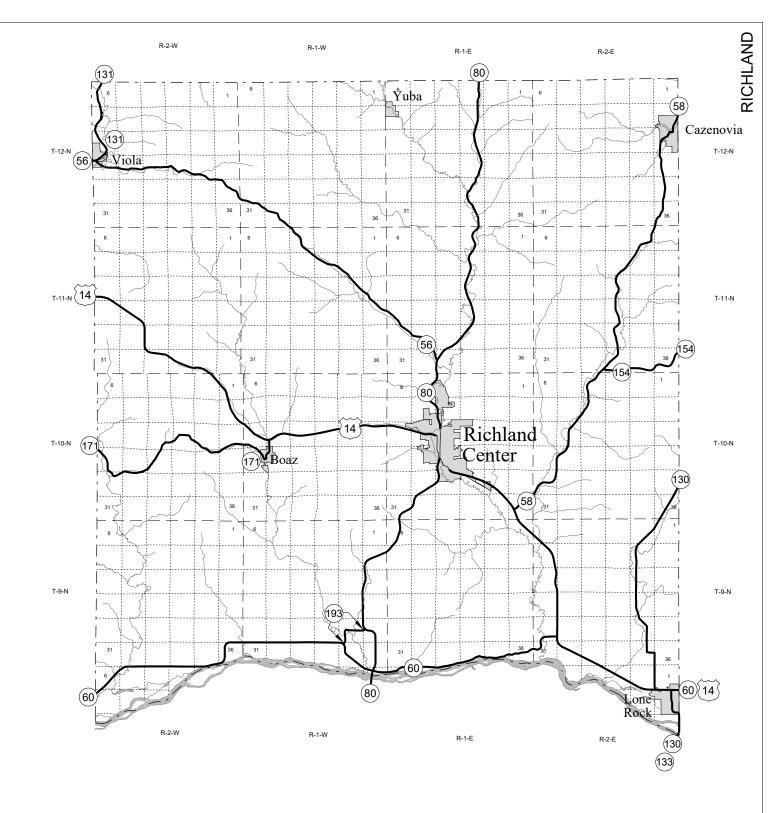

## RICHLAND COUNTY

Prepared by the State of Wisconsin, Department of Transportation Division of Transportation System Development in accordance with Section 84.02 (12) showing the official layout of the STATE TRUNK HIGHWAY SYSTEM as of December 31, 2021