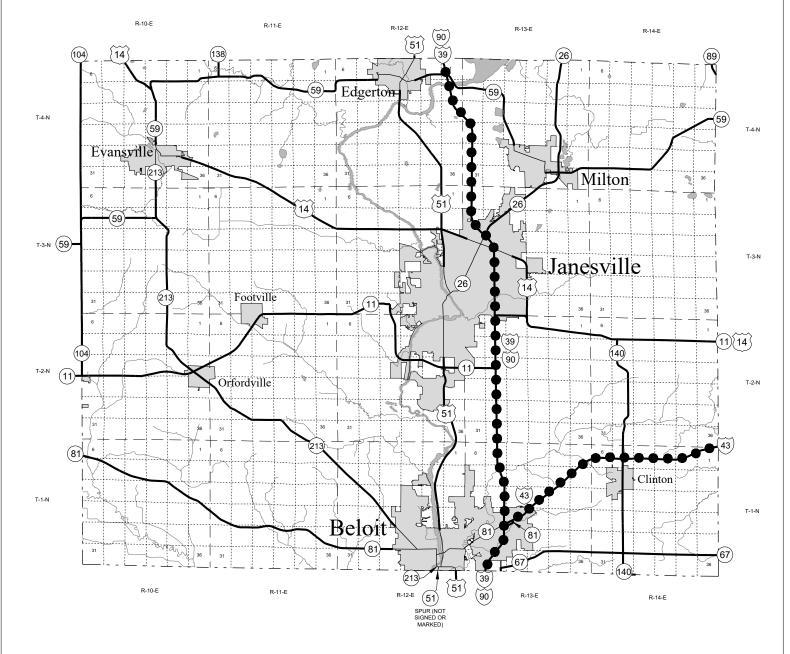

## **ROCK COUNTY**

Prepared by the State of Wisconsin, Department of Transportation Division of Transportation System Development in accordance with Section 84.02 (12) showing the official layout of the STATE TRUNK HIGHWAY SYSTEM as of December 31, 2021

| SYMBOL                    | HIGHWAY DESIGNATION                                                                                                                      | WI. STATE<br>STATUTES |
|---------------------------|------------------------------------------------------------------------------------------------------------------------------------------|-----------------------|
|                           | STATE TRUNK HIGHWAY (Maintained & Traveled)                                                                                              | 84.02                 |
|                           | STATE TRUNK HIGHWAY (Not Maintained & Traveled                                                                                           | 84.02                 |
|                           | STATE TRUNK HIGHWAY (To be removed from the Official STH System Upon opening to traffic the highway segments shown as symbol $=======$ ) | 84.02                 |
| $\bullet \bullet \bullet$ | DESIGNATED FREEWAY - INTERSTATE HIGHWAY                                                                                                  | 84.29 & 84.295        |
|                           | DESIGNATED FREEWAY                                                                                                                       | 84.295                |
| 000                       | DESIGNATED EXPRESSWAY                                                                                                                    |                       |