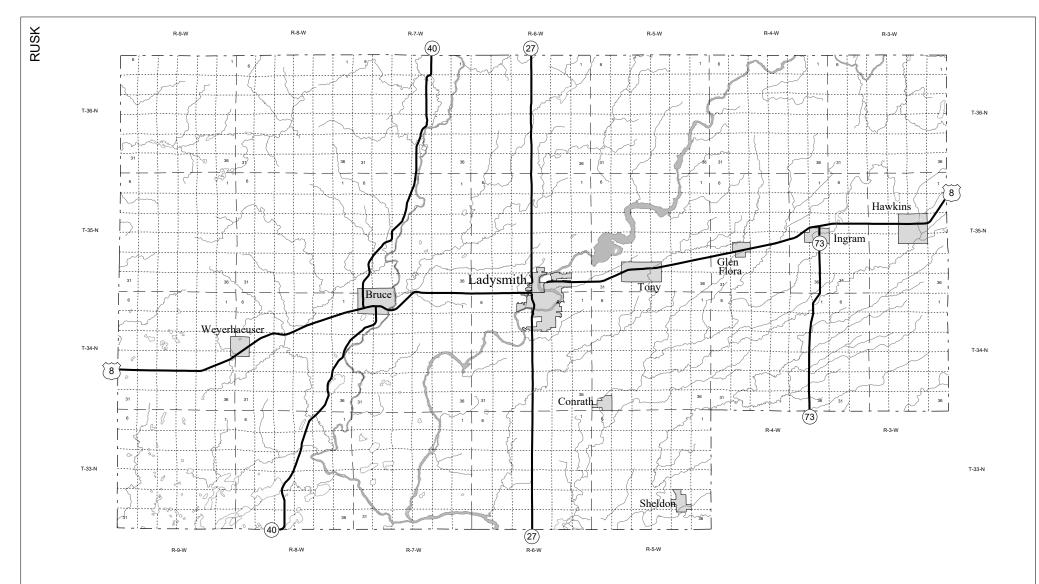

## RUSK COUNTY

Prepared by the State of Wisconsin, Department of Transportation Division of Transportation System Development in accordance with Section 84.02 (12) showing the official layout of the STATE TRUNK HIGHWAY SYSTEM as of December 31, 2021