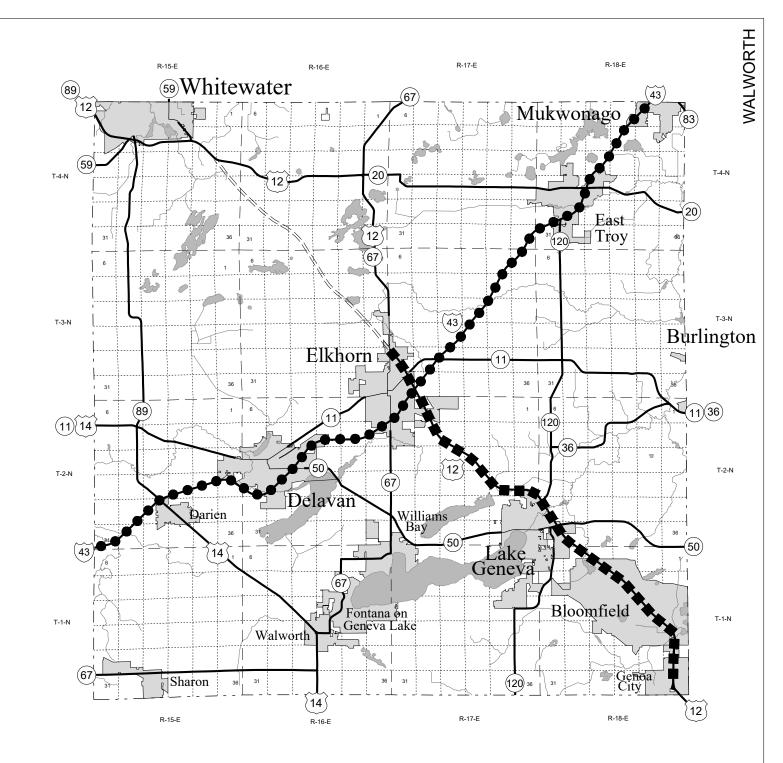

## WALWORTH COUNTY

Prepared by the State of Wisconsin, Department of Transportation Division of Transportation System Development in accordance with Section 84.02 (12) showing the official layout of the STATE TRUNK HIGHWAY SYSTEM as of December 31, 2021

| SYMBOL                    | HIGHWAY DESIGNATION                                                                                                                    | WI. STATE<br>STATUTES |
|---------------------------|----------------------------------------------------------------------------------------------------------------------------------------|-----------------------|
|                           | STATE TRUNK HIGHWAY (Maintained & Traveled)                                                                                            | 84.02                 |
|                           | STATE TRUNK HIGHWAY (Not Maintained & Traveled                                                                                         | 84.02                 |
|                           | STATE TRUNK HIGHWAY (To be removed from the Official STH System Upon opening to traffic the highway segments shown as symbol $=====$ ) | 84.02                 |
| $\bullet \bullet \bullet$ | DESIGNATED FREEWAY - INTERSTATE HIGHWAY                                                                                                | 84.29 & 84.295        |
|                           | DESIGNATED FREEWAY                                                                                                                     | 84.295                |
| 000                       | DESIGNATED EXPRESSWAY                                                                                                                  |                       |