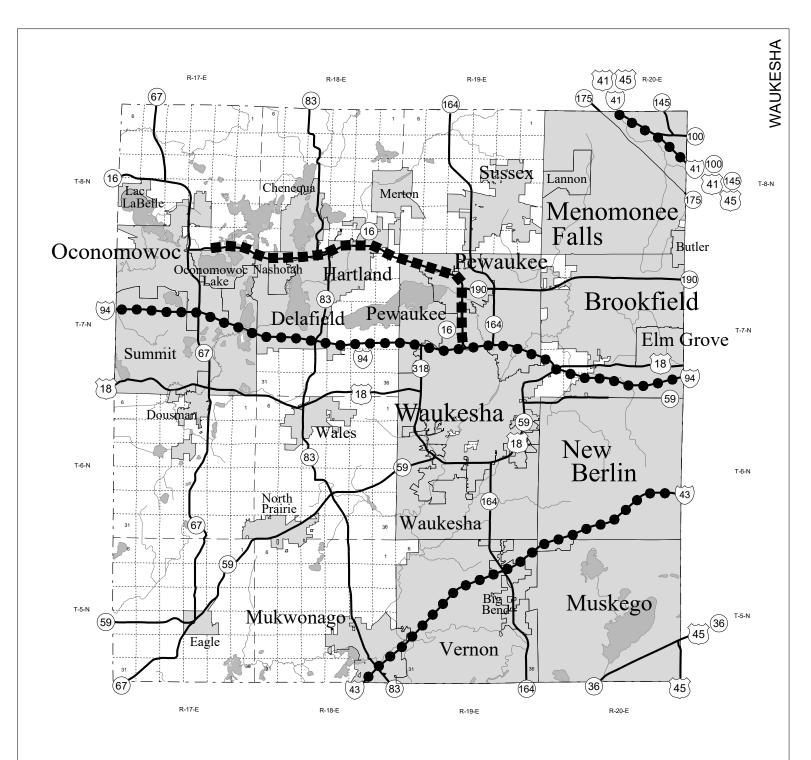

## WAUKESHA COUNTY

Prepared by the State of Wisconsin, Department of Transportation Division of Transportation System Development in accordance with Section 84.02 (12) showing the official layout of the STATE TRUNK HIGHWAY SYSTEM as of December 31, 2021

| SYMBOL                                | HIGHWAY DESIGNATION                                                                                                                     | WI. STATE<br>STATUTES |
|---------------------------------------|-----------------------------------------------------------------------------------------------------------------------------------------|-----------------------|
|                                       | STATE TRUNK HIGHWAY (Maintained & Traveled)                                                                                             | 84.02                 |
|                                       | STATE TRUNK HIGHWAY (Not Maintained & Traveled                                                                                          | 84.02                 |
|                                       | STATE TRUNK HIGHWAY (To be removed from the Official STH System Upon opening to traffic the highway segments shown as symbol $======$ ) | 84.02                 |
| $\bullet \bullet \bullet$             | DESIGNATED FREEWAY - INTERSTATE HIGHWAY                                                                                                 | 84.29 & 84.295        |
|                                       | DESIGNATED FREEWAY                                                                                                                      | 84.295                |
| $\bigcirc \bigcirc \bigcirc \bigcirc$ | DESIGNATED EXPRESSWAY                                                                                                                   |                       |