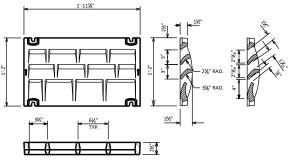

GRATE CASTING DETAILS

ATTACH GRATES TO FRAME FOR SHIPMENT

## **NOTES**

ALL MATERIAL FOR TYPE "WF" CASTING AND 8" DIA. CONNECTION PIPE, EXCLUDING GRATE HOLD DOWN SCREWS, SHALL BE GRAY IRON CONFORMING TO ASTM A48, CLASS 30.

MATERIAL FOR BRACKETS SHALL CONFORM TO ASTM A36.

ALTERNATE BRACKETS ARE NOT ALLOWED.

ALL MATERIAL FOR FLOOR DRAINS TO BE INCLUDED IN THE BID ITEM "FLOOR DRAINS TYPE WF".

ALL MATERIAL FOR DOWNSPOUTS, DOWNSPOUT CONNECTIONS, AND BRACKETS TO BE INCLUDED IN THE BID ITEM "DOWNSPOUT 8-INCH".

8" DIA. DOWNSPOUTS SHALL BE REINFORCED THERMOSETTING RESIN PIPE (RTRP).

TRANSVERSE & LONGITUDINAL SLAB BAR REINFORCEMENT TO BE CUT A MAXIMUM OF 1" CLEAR FROM DRAIN FRAME. DISPLACE BARS WHERE POSSIBLE.

## **DESIGNER NOTE**

ON THE PRESTRESSED GIRDER SHEET, SHOW LOCATION OF HOLES F