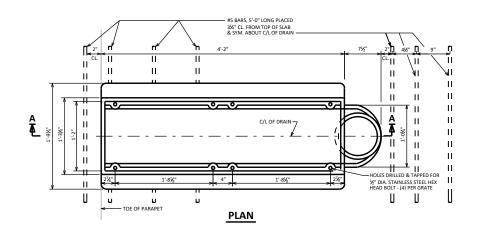

8" DIA. DOWNSPOUTS SHALL BE REINFORCED THERMOSETTING RESIN PIPE (RTRP).

TRANSVERSE & LONGITUDINAL SLAB BAR REINFORCEMENT TO BE CUT A MAXIMUM OF 1" CLEAR FROM DRAIN FRAME. DISPLACE BARS WHERE POSSIBLE.