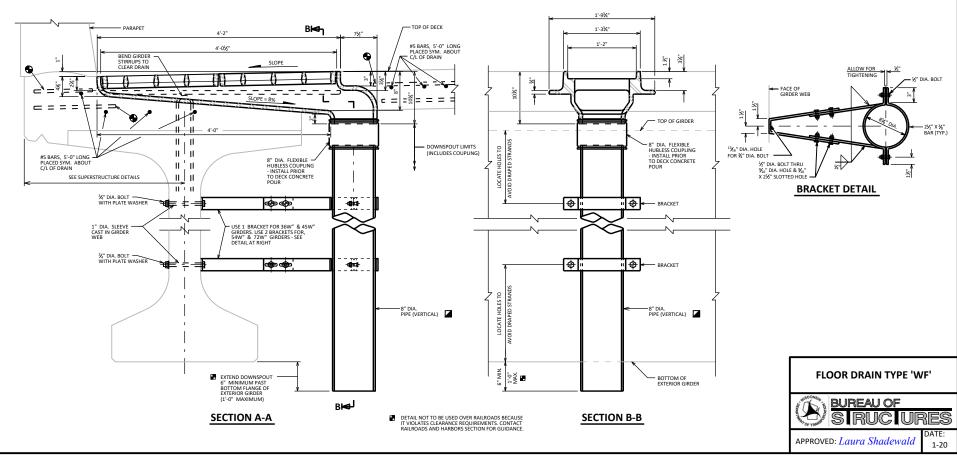

## **NOTES**

ALL MATERIAL FOR TYPE "WF" CASTING AND 8" DIA. CONNECTION PIPE, EXCLUDING GRATE HOLD DOWN SCREWS, SHALL BE GRAY IRON CONFORMING TO ASTM A48, CLASS 30.

MATERIAL FOR BRACKETS SHALL CONFORM TO ASTM A36.

ALTERNATE BRACKETS ARE NOT ALLOWED.

ALL MATERIAL FOR FLOOR DRAINS TO BE INCLUDED IN THE BID ITEM "FLOOR DRAINS TYPE WF".

ALL MATERIAL FOR DOWNSPOUTS, DOWNSPOUT CONNECTIONS, AND BRACKETS TO BE INCLUDED IN THE BID ITEM "DOWNSPOUT 8-INCH".

## **DESIGNER NOTE**

ON THE PRESTRESSED GIRDER SHEET, SHOW LOCATION OF HOLES FOR BRACKET ANCHORAGE FROM TOP/BOTTOM AND END OF GIRDER.