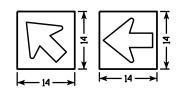

| Lower Case<br>Copy Size | Standard<br>Width<br>(Single<br>Arrow) | Tilt Arrow | 3 Line<br>Tilt Arrow<br>Cover<br>Width | Height |
|-------------------------|----------------------------------------|------------|----------------------------------------|--------|
| 3¾" Series C            | 8                                      | 9 ½        | 14 1/2                                 | 8      |
| 4½" Series D & E        | 9 1/2                                  | 10         | 15                                     | 9 ½    |
| 6" Series D & E         | 14                                     | 16         | 20 1/2                                 | 14     |
| 8" Series E             | 17 1/2                                 | 20 ½       | 25                                     | 17 1/2 |