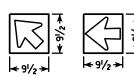

| Lower Case<br>Copy Size | Standard<br>Width<br>(Single<br>Arrow) | Tilt Arrow | 3 Line<br>Tilt Arrow<br>Cover<br>Width | Height |
|-------------------------|----------------------------------------|------------|----------------------------------------|--------|
| 3¾" Series C            | 8                                      | 9 ½        | 14 1/2                                 | 8      |
| 4½" Series D & E        | 9 1/2                                  | 10         | 15                                     | 9 ½    |
| 6" Series D & E         | 14                                     | 16         | 20 1/2                                 | 14     |
| 8" Series E             | 17 1/2                                 | 20 ½       | 25                                     | 17 1/2 |