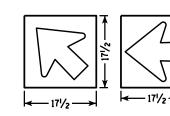

| Lower Case<br>Copy Size | Standard<br>Width<br>(Single<br>Arrow) | Tilt Arrow | 3 Line<br>Tilt Arrow<br>Cover<br>Width | Height |
|-------------------------|----------------------------------------|------------|----------------------------------------|--------|
| 3¾" Series C            | 8                                      | 9 ½        | 14 1/2                                 | 8      |
| 4½" Series D & E        | 9 1/2                                  | 10         | 15                                     | 9 ½    |
| 6" Series D & E         | 14                                     | 16         | 20 1/2                                 | 14     |
| 8" Series E             | 17 1/2                                 | 20 ½       | 25                                     | 17 1/2 |

  There shall be a minmum of 2 fasteners used per arrow sign.
- 3. There shall be a spacer consisting of a 0.08" nylon washer between the back of the arrow sign and the face of the permanent sign.
- 4. Arrows are per standard plate A1-2
- 5. Use separate arrow sign for each destination
- 6. Tilt arrow is always at 45 degrees
- 7. Arrow is centered on arrow sign