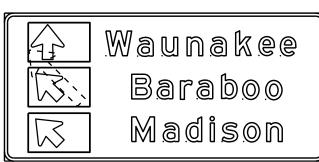

## SIGN LAYOUT WITH VARIOUS SIZED MESSAGES

## **BEFORE**

## GENERAL NOTES

- Materials shall conform to Standard Specification Section 637. Base - Sheet Aluminum 0.040" Thickness Sheeting - Orange Type F Reflective Arrow - Black Non-Reflective
- 2. Arrow signs shall be fastened to permanent sign by either aluminum rivets or aluminum self-tapping sheet metal screws.

  There shall be a minmum of 2 fasteners used per arrow sign.
- 3. There shall be a spacer consisting of a 0.08" nylon washer between the back of the arrow sign and the face of the permanent sign.
- 4. Arrows are per standard plate A1-2
- 5. Use separate arrow sign for each destination
- 6. Tilt arrow is always at 45 degrees
- 7. Arrow is centered on arrow sign