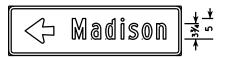

## SIGN LAYOUT WITH VARIOUS SIZED MESSAGES

| Lower Case<br>Copy Size | Standard<br>Width<br>(Single<br>Arrow) | Tilt Arrow | 3 Line<br>Tilt Arrow<br>Cover<br>Width | Height |
|-------------------------|----------------------------------------|------------|----------------------------------------|--------|
| 3¾" Series C            | 8                                      | 9 ½        | 14 1/2                                 | 8      |
| 4½" Series D & E        | 9 1/2                                  | 10         | 15                                     | 9 ½    |
| 6" Series D & E         | 14                                     | 16         | 20 1/2                                 | 14     |
| 8" Series E             | 17 1/2                                 | 20 ½       | 25                                     | 17 1/2 |