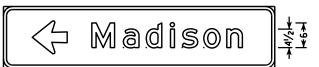

## SIGN LAYOUT WITH VARIOUS SIZED MESSAGES

| Lower Case<br>Copy Size | Standard<br>Width<br>(Single<br>Arrow) | Tilt Arrow | 3 Line<br>Tilt Arrow<br>Cover<br>Width | Height |
|-------------------------|----------------------------------------|------------|----------------------------------------|--------|
| 3¾" Series C            | 8                                      | 9 ½        | 14 1/2                                 | 8      |
| 4½" Series D & E        | 9 1/2                                  | 10         | 15                                     | 9 ½    |
| 6" Series D & E         | 14                                     | 16         | 20 1/2                                 | 14     |
| 8" Series E             | 17 1/2                                 | 20 ½       | 25                                     | 17 1/2 |