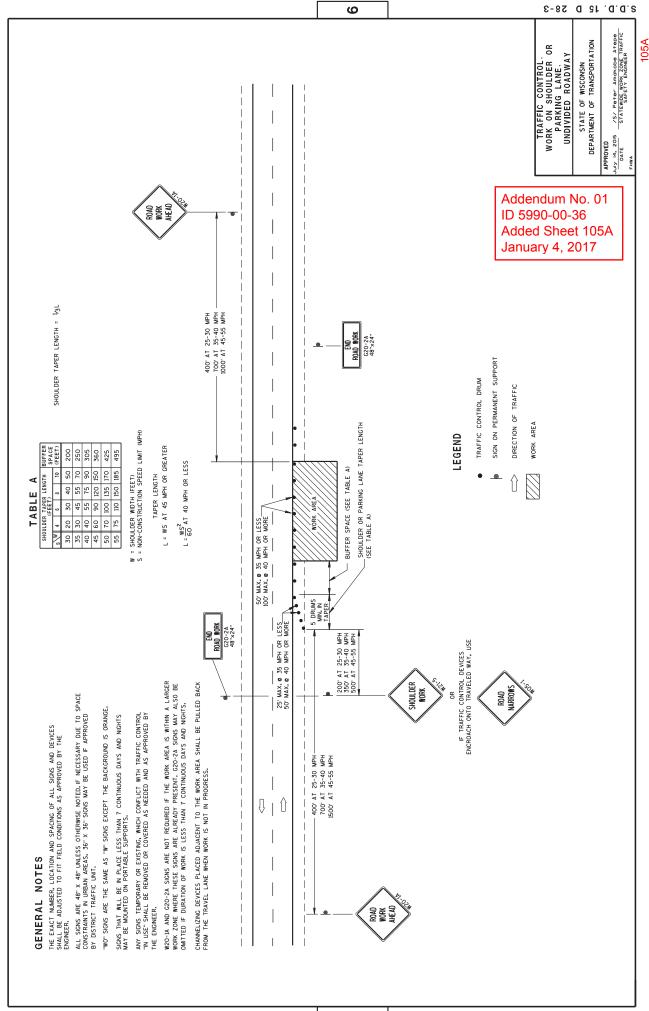

|               | Added Plan Sheets                                                                              |
|---------------|------------------------------------------------------------------------------------------------|
| Plan<br>Sheet | Plan Sheet Title (brief description of why sheet was added)                                    |
| 105A          | Standard Detail Drawing - Traffic Control, Work on Shoulder or Parking Lane, Undivided Roadway |