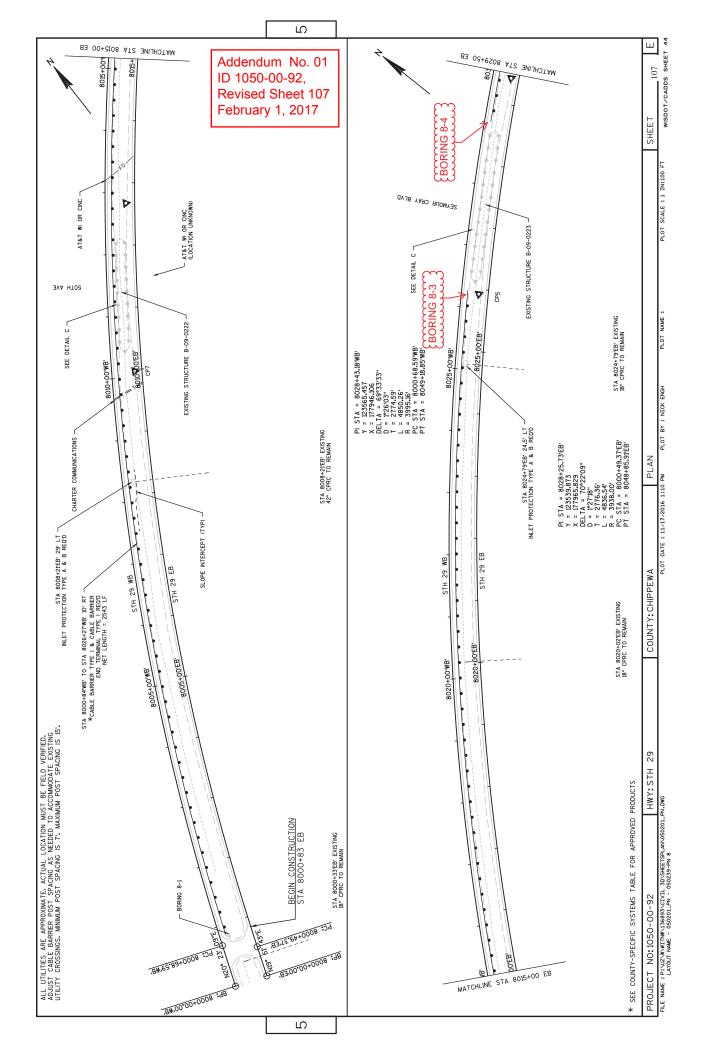

## Plan Sheets

|       | Revised Plan Sheets                                      |  |  |  |  |
|-------|----------------------------------------------------------|--|--|--|--|
| Plan  | Plan Sheet Title (brief description of changes to sheet) |  |  |  |  |
| Sheet | Fian Sheet Title (blief description of changes to sheet) |  |  |  |  |
| 65    | Miscellaneous Quantities                                 |  |  |  |  |
| 107   | Plan Sheet                                               |  |  |  |  |
| 108   | Plan Sheet                                               |  |  |  |  |

### **Plan Sheets**

The following  $8\frac{1}{2} \times 11$ -inch sheets are attached and made part of the plans for this proposal: Revised: 65, 107, 108

END OF ADDENDUM

| Dromound<br>metric     Image<br>metric     Image<br>me                                                                        |                                                                                                                                                                                                                                                                                                                                                                                                                                                                                                                                                                                                                                                                                                                                                                                                                                                                                                                                                                                                                                                                                                                                                                                                                                                                                                                                                                                                                                                                                                                                                                                                                                                                                                                                                                                                                                                                                                                                                                                                                                                                                                                                                                                                                                                                                                                                                                                                  | CABLE                                                                         | CABLE BARRIER I TEMS                                                                            | SW                                                            |                                                                                                                                                                                                      |        |                                                              |                             |                                                              |                          |
|-----------------------------------------------------------------------------------------------------------------------------------------------------------------------------------------------------------------------------------------------------------------------------------------------------------------------------------------------------------------------------------------------------------------------------------------------------------------------------------------------------------------------------------------------------------------------------------------------------------------------------------------------------------------------------------------------------------------------------------------------------------------------------------------------------------------------------------------------------------------------------------------------------------------------------------------------------------------------------------------------------------------------------------------------------------------------------------------------------------------------------------------------------------------------------------------------------------------------------------------------------------------------------------------------------------------------------------------------------------------------------------------------------------------------------------------------------------------------------------|--------------------------------------------------------------------------------------------------------------------------------------------------------------------------------------------------------------------------------------------------------------------------------------------------------------------------------------------------------------------------------------------------------------------------------------------------------------------------------------------------------------------------------------------------------------------------------------------------------------------------------------------------------------------------------------------------------------------------------------------------------------------------------------------------------------------------------------------------------------------------------------------------------------------------------------------------------------------------------------------------------------------------------------------------------------------------------------------------------------------------------------------------------------------------------------------------------------------------------------------------------------------------------------------------------------------------------------------------------------------------------------------------------------------------------------------------------------------------------------------------------------------------------------------------------------------------------------------------------------------------------------------------------------------------------------------------------------------------------------------------------------------------------------------------------------------------------------------------------------------------------------------------------------------------------------------------------------------------------------------------------------------------------------------------------------------------------------------------------------------------------------------------------------------------------------------------------------------------------------------------------------------------------------------------------------------------------------------------------------------------------------------------|-------------------------------------------------------------------------------|-------------------------------------------------------------------------------------------------|---------------------------------------------------------------|------------------------------------------------------------------------------------------------------------------------------------------------------------------------------------------------------|--------|--------------------------------------------------------------|-----------------------------|--------------------------------------------------------------|--------------------------|
| Dr 22000-00-00<br>Revised Sheet 65<br>February 1, 2017     Nummer   Nummer   Nummer   Nummer   Nummer   Nummer   Nummer     1   1   1   1   1   1   1   1   1   1   1   1   1   1   1   1   1   1   1   1   1   1   1   1   1   1   1   1   1   1   1   1   1   1   1   1   1   1   1   1   1   1   1   1   1   1   1   1   1   1   1   1   1   1   1   1   1   1   1   1   1   1   1   1   1   1   1   1   1   1   1   1   1   1   1   1   1   1   1   1   1   1   1   1   1   1   1   1   1   1   1   1   1   1   1   1   1   1   1   1   1   1   1   1                                                                                                                                                                                                                                                                                                                                                                                                                                                                                                                                                                                                                                                                                                                                                                                                                                                                                                                         | STATION                                                                                                                                                                                                                                                                                                                                                                                                                                                                                                                                                                                                                                                                                                                                                                                                                                                                                                                                                                                                                                                                                                                                                                                                                                                                                                                                                                                                                                                                                                                                                                                                                                                                                                                                                                                                                                                                                                                                                                                                                                                                                                                                                                                                                                                                                                                                                                                          |                                                                               | 613.1100.S<br>CABLE BARRIEF<br>TYPE 1<br>LF                                                     | 613.1200.S<br>CABLE BARRIE<br>E END TERMINA<br>TYPE 1<br>EACH |                                                                                                                                                                                                      | ~~~~   |                                                              |                             |                                                              |                          |
| ID 2200-00-90<br>Revised Sheet 65<br>February 1, 2017     ID 2200-00-90<br>February 1, 2017 | 1020-02-90<br>H 94<br>2003-00 EB - 2025-78 EB<br>2003-00 WB - 2084-45 WB                                                                                                                                                                                                                                                                                                                                                                                                                                                                                                                                                                                                                                                                                                                                                                                                                                                                                                                                                                                                                                                                                                                                                                                                                                                                                                                                                                                                                                                                                                                                                                                                                                                                                                                                                                                                                                                                                                                                                                                                                                                                                                                                                                                                                                                                                                                         | 12'LT<br>12'15'RT                                                             | 2223<br>8091                                                                                    | 0 0                                                           | ST. CROIX COUNTY<br>ST. CROIX COUNTY                                                                                                                                                                 | ~~~    |                                                              |                             |                                                              |                          |
|                                                                                                                                                                                                                                                                                                                                                                                                                                                                                                                                                                                                                                                                                                                                                                                                                                                                                                                                                                                                                                                                                                                                                                                                                                                                                                                                                                                                                                                                                   | 3000+85 EB - 3009+57 EB<br>3010+72 WB - 3065+79 WB<br>3040+00 EB - 3065+68 EB                                                                                                                                                                                                                                                                                                                                                                                                                                                                                                                                                                                                                                                                                                                                                                                                                                                                                                                                                                                                                                                                                                                                                                                                                                                                                                                                                                                                                                                                                                                                                                                                                                                                                                                                                                                                                                                                                                                                                                                                                                                                                                                                                                                                                                                                                                                    | 15' LT<br>15' RT<br>15' LT                                                    | 817<br>5452<br>2513                                                                             | 000                                                           | ST. CROIX COUNTY<br>ST. CROIX COUNTY<br>ST. CROIX COUNTY                                                                                                                                             | $\sim$ | OC DEDAID DEDAID OF                                          |                             |                                                              |                          |
| 1000000000000000000000000000000000000                                                                                                                                                                                                                                                                                                                                                                                                                                                                                                                                                                                                                                                                                                                                                                                                                                                                                                                                                                                                                                                                                                                                                                                                                                                                                                                                                                                                                                             | 4000+17 WB - 4012+65 WB<br>4000+17 WB - 4012+65 WB<br>4029+44 WB - 4072+96 WB<br>4029+44 WB - 4125+96 WB<br>4126+65 WB - 4132+62 WB<br>4166+19 EB - 4223+07 EB                                                                                                                                                                                                                                                                                                                                                                                                                                                                                                                                                                                                                                                                                                                                                                                                                                                                                                                                                                                                                                                                                                                                                                                                                                                                                                                                                                                                                                                                                                                                                                                                                                                                                                                                                                                                                                                                                                                                                                                                                                                                                                                                                                                                                                   | 15 RT<br>15 LT<br>15 LT<br>15 LT<br>15 RT<br>15 RT<br>15 LT                   | 1193<br>1402<br>4387<br>5097<br>612<br>2641<br>5633                                             |                                                               | DUNN COUNTY<br>DUNN COUNTY<br>DUNN COUNTY<br>DUNN COUNTY<br>DUNN COUNTY<br>DUNN COUNTY                                                                                                               | ~~~~   | STATION<br>STATION<br>1020-02-90<br>HI 94                    | 1 1000<br>816.010<br>14.041 | - C                                                          | 619,1000<br>EACH<br>0.5  |
| ID 7200-00-90<br>Revised Sheet 65<br>February 1, 2017     ID 7200-00-90<br>February 1, 2017     ID                                                        | 4224+22 WB - 4275+92 WB<br>5000+48 EB - 5048-38 EB<br>5049-25 WB - 5098+17 WB                                                                                                                                                                                                                                                                                                                                                                                                                                                                                                                                                                                                                                                                                                                                                                                                                                                                                                                                                                                                                                                                                                                                                                                                                                                                                                                                                                                                                                                                                                                                                                                                                                                                                                                                                                                                                                                                                                                                                                                                                                                                                                                                                                                                                                                                                                                    | 15' RT<br>15' LT<br>15' RT                                                    | 5115<br>4735<br>4837                                                                            | 0 00                                                          | DUNN COUNTY<br>EAU CLAIRE COUNTY<br>EAU CLAIRE COUNTY                                                                                                                                                |        | 1020-02-90 TOTAL<br>1050-00-92<br>STH 29                     |                             | 1020-02-90 TOTAL<br>1050-00-92<br>STH 29                     | 0.5<br>0.25              |
| ID 7200-00-90<br>Revised Sheet 65<br>February 1, 2017       ID 7200-00-90<br>February 1, 2017       ID 7200-0                                                         | 6000+75 EB - 6097+18 EB<br>6097+71 1943 - 6123-42 1948<br>6097+85 EB - 5123-45 1948<br>6144-69 1035-63 EB - 5165-52 103<br>6144-60 17 EB - 6165-621 EB<br>7001+51 104B - 7047-68 1948                                                                                                                                                                                                                                                                                                                                                                                                                                                                                                                                                                                                                                                                                                                                                                                                                                                                                                                                                                                                                                                                                                                                                                                                                                                                                                                                                                                                                                                                                                                                                                                                                                                                                                                                                                                                                                                                                                                                                                                                                                                                                                                                                                                                            | 15' LT<br>10' RT<br>10' RT<br>10' LT<br>10' LT<br>15' RT                      | 9588<br>2503<br>2504<br>1975<br>1959<br>4513                                                    |                                                               | EAU CLAIRE COUNTY<br>EAU CLAIRE COUNTY<br>EAU CLAIRE COUNTY<br>EAU CLAIRE COUNTY<br>EAU CLAIRE COUNTY<br>AACKSON COUNTY                                                                              | ~~~~   | 1050-00-92 TOTAL<br>7200-00-90<br>STH 35<br>1050-00-92 TOTAL |                             | 1050-00-92 TOTAL<br>7200-00-90<br>5TH 35<br>1050-00-92 TOTAL | 0.25<br>0.25<br>0.25     |
| ID 7200-00-90<br>Revised Sheet 65<br>February 1, 2017                                                                                                                                                                                                                                                                                                                                                                                                                                                                                                                                                                                                                                                                                                                                                                                                                                                                                                                                                                                                                                                                                                                                                                                                                                                                                                                                                                                                                             | 1020-02-90 TOTAL                                                                                                                                                                                                                                                                                                                                                                                                                                                                                                                                                                                                                                                                                                                                                                                                                                                                                                                                                                                                                                                                                                                                                                                                                                                                                                                                                                                                                                                                                                                                                                                                                                                                                                                                                                                                                                                                                                                                                                                                                                                                                                                                                                                                                                                                                                                                                                                 |                                                                               | 06/11                                                                                           | 42                                                            |                                                                                                                                                                                                      |        | ITEM TOTALS (ALL PROJECTS)                                   | <del>ر</del>                | ITEM TOTALS (ALL PROJECTS)                                   | Ŧ                        |
| ID 7200-00-90<br>Revised Sheet 65<br>February 1, 2017                                                                                                                                                                                                                                                                                                                                                                                                                                                                                                                                                                                                                                                                                                                                                                                                                                                                                                                                                                                                                                                                                                                                                                                                                                                                                                                                                                                                                             | 1050-00-92<br>8TH 29<br>800-84 WB - 8026+27 WB<br>8029+03 WB - 8044+79 WB<br>8047+55 WB - 8067+64 WB                                                                                                                                                                                                                                                                                                                                                                                                                                                                                                                                                                                                                                                                                                                                                                                                                                                                                                                                                                                                                                                                                                                                                                                                                                                                                                                                                                                                                                                                                                                                                                                                                                                                                                                                                                                                                                                                                                                                                                                                                                                                                                                                                                                                                                                                                             | 10' RT<br>10' RT<br>10' RT                                                    | 2482<br>1515<br>1948                                                                            | 000                                                           | CHIPPEWA COUNTY<br>CHIPPEWA COUNTY<br>CHIPPEWA COUNTY                                                                                                                                                | ~~~    |                                                              |                             |                                                              |                          |
| 2072200-00-90<br>Revised Sheet 65<br>ebruary 1, 2017                                                                                                                                                                                                                                                                                                                                                                                                                                                                                                                                                                                                                                                                                                                                                                                                                                                                                                                                                                                                                                                                                                                                                                                                                                                                                                                                                                                                                              | 9000-49 WB - 9053-45 WB - 9053-45 B WB - 9053-45 B B 9073-45 B B 9023-45 B W 9023-45 B W 9139-45                                                                                                                                                                                                                                                                   | 15' LT<br>15' LT<br>15' LT<br>15' LT<br>15' RT<br>15' RT<br>15' RT            | 5210<br>1916<br>1769<br>4401<br>2786<br>1584<br>2315<br>2315                                    | ~~~~                                                          | CLARK COUNTY<br>CLARK COUNTY<br>CLARK COUNTY<br>MARATHON COUNTY<br>MARATHON COUNTY<br>MARATHON COUNTY<br>MARATHON COUNTY<br>MARATHON COUNTY                                                          | ·····  |                                                              |                             | L                                                            | ון<br>ון<br>ק            |
| 2200-00-90   rised Sheet 65   ruary 1, 2017   1, 2017   1, 2017   1, 2017   1, 2017   1, 2017   1, 2017   1, 2017   1, 2017   1, 2017   1, 2017   1, 2017   1, 2017   1, 2017   1, 2017   1, 2017   1, 2017   1, 2017   1, 2017   1, 2017   1, 2017   1, 2017   1, 2017   1, 2017   1, 2017   1, 2017   1, 2017   1, 2017   1, 2017   1, 2017   1, 2017   1, 2017   1, 2017   1, 2017   1, 2017   1, 2017   1, 2017   1, 2017   1, 2017   1, 2017   1, 2017   1, 2017   1, 2017   1, 2017   1, 2017   1, 2017   1, 2017   1, 2017   1, 2017   1, 2017   1, 2017   1, 2017   1, 2017   1, 2017   <                                                                                                                                                                                                                                                                                                                                                                                                                                                                                                                                                                                                                                                                                                                                                                                                                                                                                 | 1050-00-92 TOTAL                                                                                                                                                                                                                                                                                                                                                                                                                                                                                                                                                                                                                                                                                                                                                                                                                                                                                                                                                                                                                                                                                                                                                                                                                                                                                                                                                                                                                                                                                                                                                                                                                                                                                                                                                                                                                                                                                                                                                                                                                                                                                                                                                                                                                                                                                                                                                                                 |                                                                               | 28022                                                                                           | 22                                                            |                                                                                                                                                                                                      |        |                                                              |                             |                                                              | D 1<br>D 1<br>D 7<br>Rev |
|                                                                                                                                                                                                                                                                                                                                                                                                                                                                                                                                                                                                                                                                                                                                                                                                                                                                                                                                                                                                                                                                                                                                                                                                                                                                                                                                                                                                                                                                                   | 7200-00-90<br>877 35<br>1009-00 SB - 1053-64 SB<br>1009-00 SB - 1053-64 SB<br>1051-90 NB - 1053-54 SB<br>1051-90 NB - 1053-54 SB<br>1155-64 SB - 1124-50 SB<br>1155-50 SB - 1124-50 SB<br>1155-50 SB - 1124-50 SB<br>1155-50 SB - | 15 RT<br>15 RT<br>15 RT<br>15 RT<br>15 RT<br>15 RT<br>15 RT<br>15 RT<br>15 LT | 4209<br>4204<br>4204<br>4204<br>1504<br>1504<br>1508<br>25052<br>1375<br>25455<br>1375<br>25455 | 000000000 8 3                                                 | ST. CROIX COUNTY<br>ST. CROIX COUNTY | ······ |                                                              |                             |                                                              | vised Sheet 65           |
| ΒΡΟΓΕCΤ ΝΟ-ΙΟΣ-ΩΟ-ΟΣ-ΔΟ-ΟΣ-ΔΟ-ΟΔ-ΟΔ-ΟΔ-ΟΔ-ΟΔ-ΟΔ-ΟΔ-ΟΔ-ΟΔ-ΟΔ-ΟΔ-ΟΔ-                                                                                                                                                                                                                                                                                                                                                                                                                                                                                                                                                                                                                                                                                                                                                                                                                                                                                                                                                                                                                                                                                                                                                                                                                                                                                                                                                                                                                | PO IECT NO:1020-02-80                                                                                                                                                                                                                                                                                                                                                                                                                                                                                                                                                                                                                                                                                                                                                                                                                                                                                                                                                                                                                                                                                                                                                                                                                                                                                                                                                                                                                                                                                                                                                                                                                                                                                                                                                                                                                                                                                                                                                                                                                                                                                                                                                                                                                                                                                                                                                                            | 1050-00                                                                       | -00                                                                                             |                                                               | 01 CTU                                                                                                                                                                                               |        |                                                              | MISCELLANEDIS DITANTITIES   |                                                              |                          |