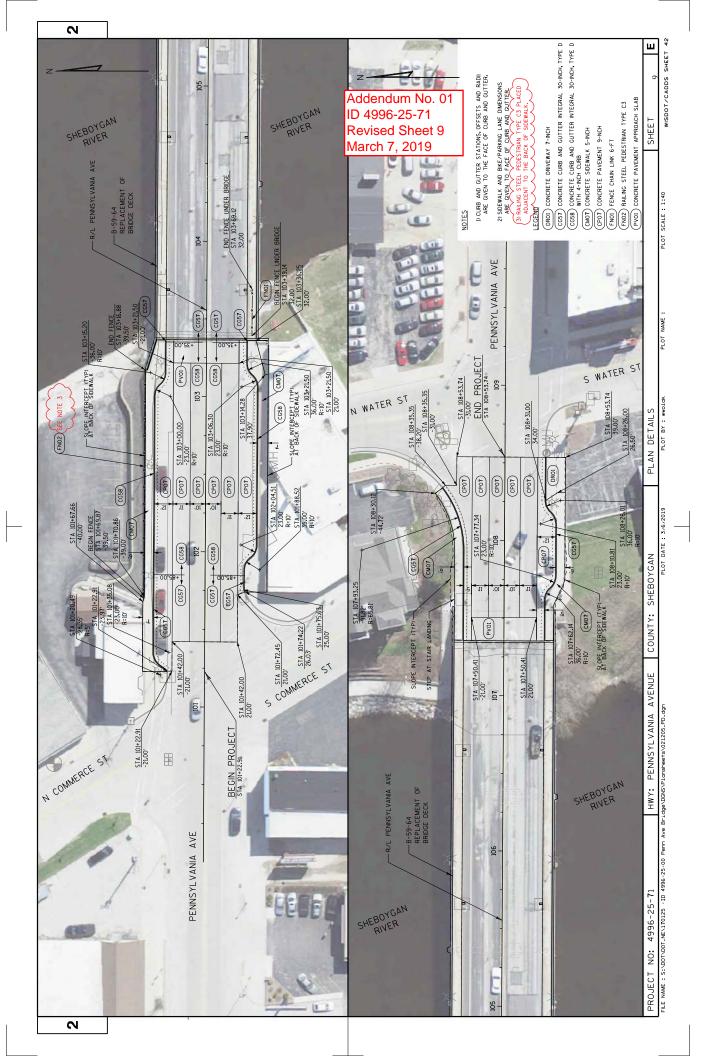

#### Plan Sheets:

| Revised Plan Sheets |                                                          |  |
|---------------------|----------------------------------------------------------|--|
| Plan<br>Sheet       | Plan Sheet Title (brief description of changes to sheet) |  |
| 9                   | Plan Details (added note for railing steel pedestrian)   |  |

#### **Plan Sheets**

The following 8½ x 11-inch sheets are attached and made part of the plans for this proposal:

Revised: 9. Added: 6A.

**END OF ADDENDUM** 