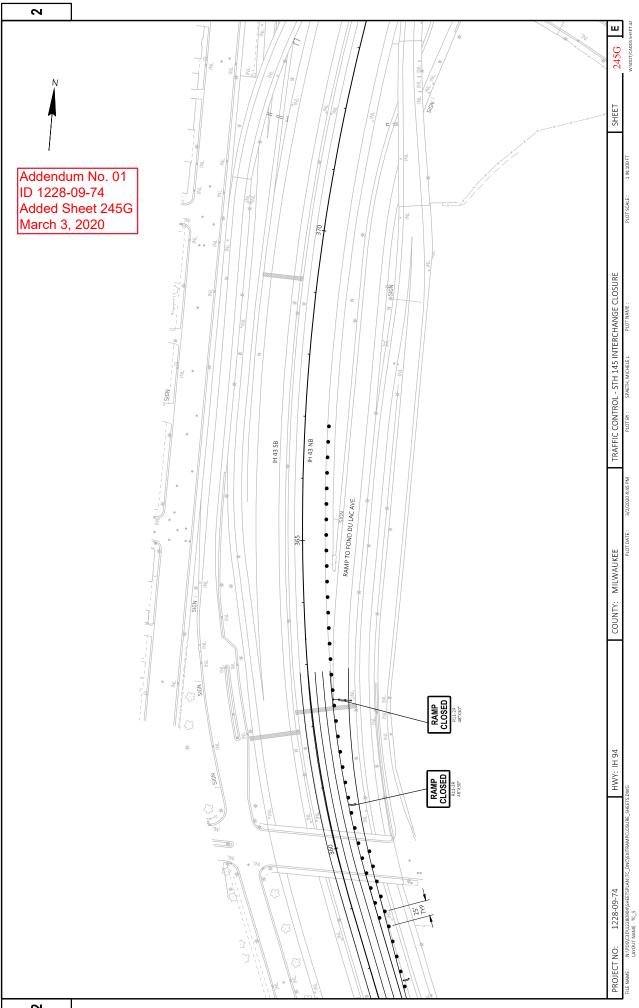

#### STH 145 Interchange Closure:

The STH 145 Interchange Closure will be in place from July 9<sup>th</sup> to July 17<sup>th</sup>, 2020.

-The following ramps will be closed:

-Kilbourn Ave exit ramp from Ramp WN

-Kilbourn Ave entrance ramp to IH 43

-STH 145 exit ramp from NB IH 43

-STH 145 entrance ramp to NB IH 43

-STH 145 exit ramp from SB IH 43

-STH 145 entrance ramp to SB IH 43

-James Lovell Dr exit from IH 94

-STH 145 will be closed at Walnut Street