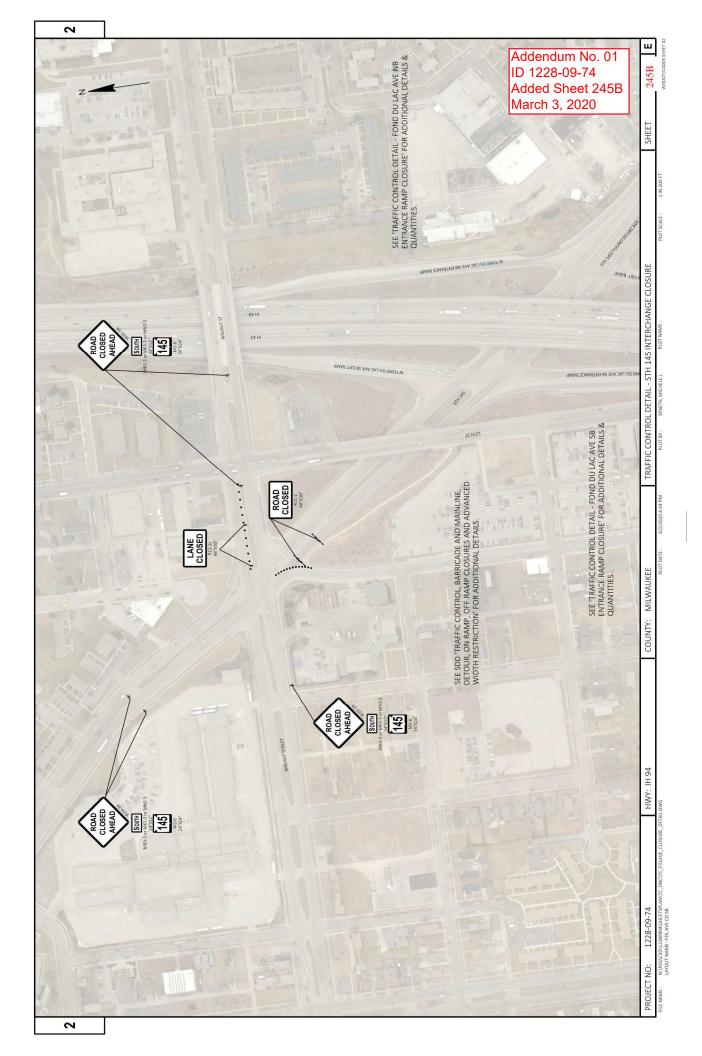

|        | Added Plan Sheets                                                 |
|--------|-------------------------------------------------------------------|
| Plan   | Plan Sheet Title (brief description of why sheet was added)       |
| Sheet  | Fian Sheet The (bile description of why sheet was added)          |
| 245A-N | Traffic Control – STH 145 Interchange Closure                     |
| 294A-B | Standard Detail Drawing – Temporary Traffic Control Sign Mounting |
| 322A   | Standard Sign – G20-63                                            |

#### STH 145 Interchange Closure:

The STH 145 Interchange Closure will be in place from July 9<sup>th</sup> to July 17<sup>th</sup>, 2020.

-The following ramps will be closed:

-Kilbourn Ave exit ramp from Ramp WN

-Kilbourn Ave entrance ramp to IH 43

-STH 145 exit ramp from NB IH 43

-STH 145 entrance ramp to NB IH 43

-STH 145 exit ramp from SB IH 43

-STH 145 entrance ramp to SB IH 43

-James Lovell Dr exit from IH 94

-STH 145 will be closed at Walnut Street