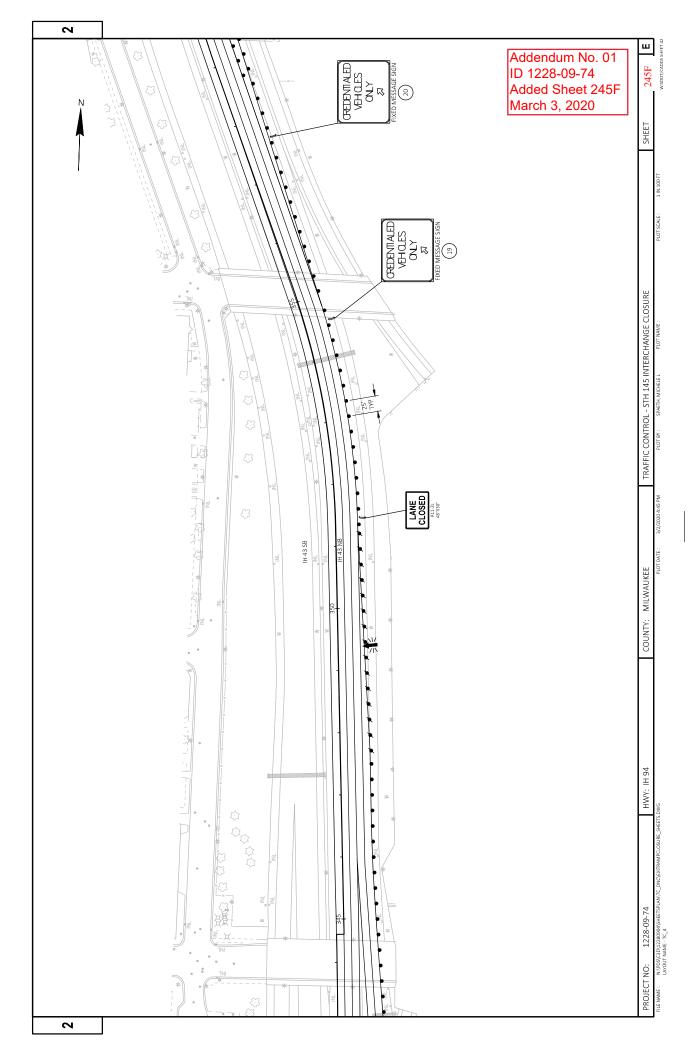

#### STH 145 Interchange Closure:

The STH 145 Interchange Closure will be in place from July 9<sup>th</sup> to July 17<sup>th</sup>, 2020.

-The following ramps will be closed:

-Kilbourn Ave exit ramp from Ramp WN

-Kilbourn Ave entrance ramp to IH 43

-STH 145 exit ramp from NB IH 43

-STH 145 entrance ramp to NB IH 43

-STH 145 exit ramp from SB IH 43

-STH 145 entrance ramp to SB IH 43

-James Lovell Dr exit from IH 94

-STH 145 will be closed at Walnut Street