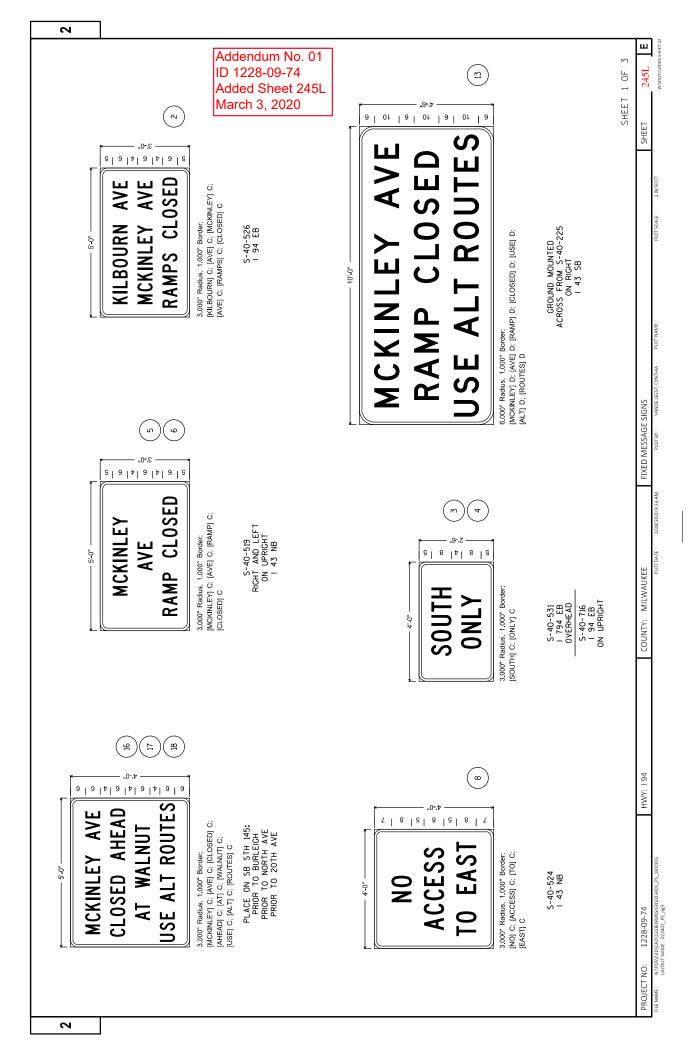

#### STH 145 Interchange Closure:

The STH 145 Interchange Closure will be in place from July 9<sup>th</sup> to July 17<sup>th</sup>, 2020.

-The following ramps will be closed:

-Kilbourn Ave exit ramp from Ramp WN

-Kilbourn Ave entrance ramp to IH 43

-STH 145 exit ramp from NB IH 43

-STH 145 entrance ramp to NB IH 43

-STH 145 exit ramp from SB IH 43

-STH 145 entrance ramp to SB IH 43

-James Lovell Dr exit from IH 94

-STH 145 will be closed at Walnut Street

#### **Plan Sheets**

The following  $8\frac{1}{2} \times 11$ -inch sheets are attached and made part of the plans for this proposal: Revised: 2, 24-28, 264 and 269. Added: 245A-N, 294A-B and 322A.

END OF ADDENDUM