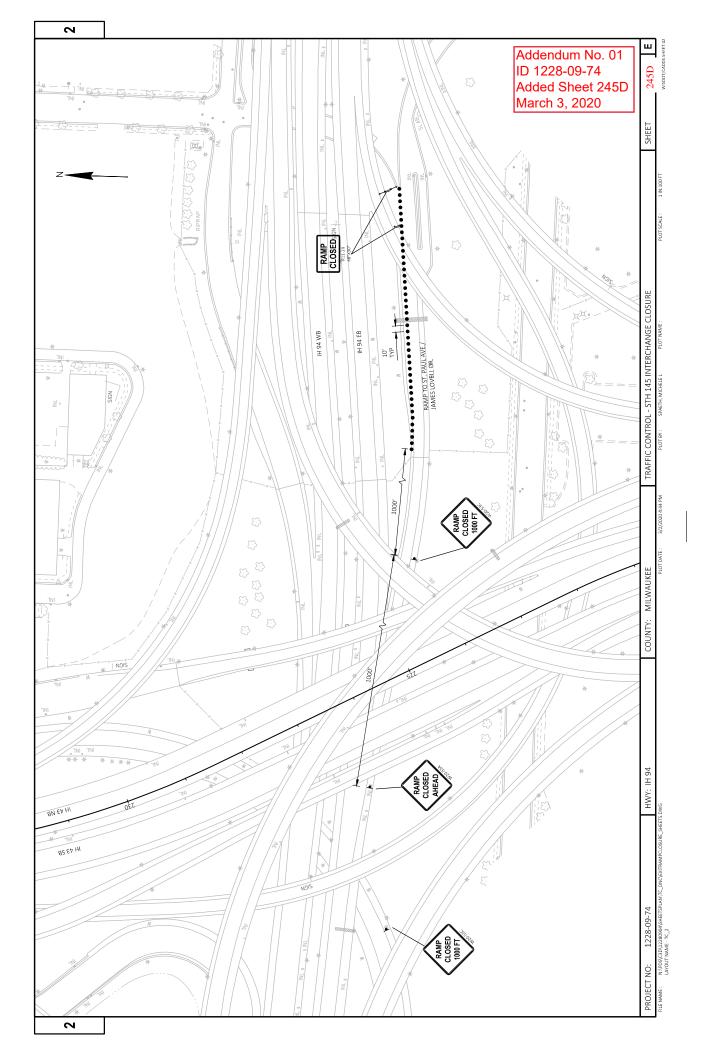

#### STH 145 Interchange Closure:

The STH 145 Interchange Closure will be in place from July 9<sup>th</sup> to July 17<sup>th</sup>, 2020.

-The following ramps will be closed:

-Kilbourn Ave exit ramp from Ramp WN

-Kilbourn Ave entrance ramp to IH 43

-STH 145 exit ramp from NB IH 43

-STH 145 entrance ramp to NB IH 43

-STH 145 exit ramp from SB IH 43

-STH 145 entrance ramp to SB IH 43

-James Lovell Dr exit from IH 94

-STH 145 will be closed at Walnut Street