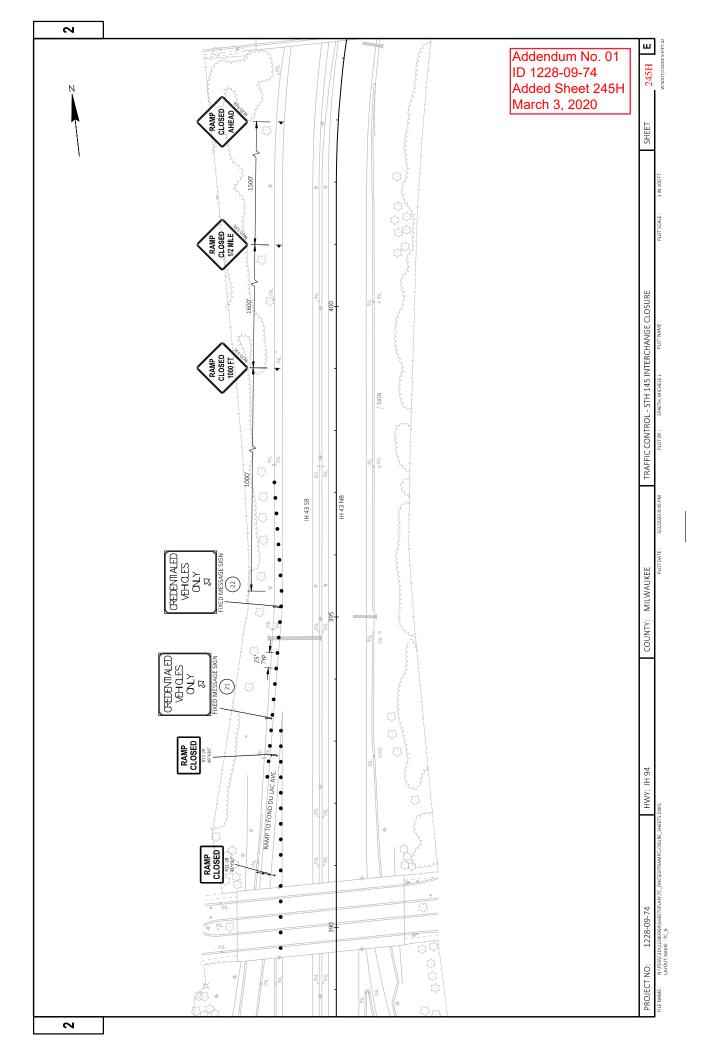

#### STH 145 Interchange Closure:

-Install all temporary Type I signs and all temporary fixed message signs to complete the STH 145 Interchange Closure.

#### STH 145 Interchange Closure:

The STH 145 Interchange Closure will be in place from July 9<sup>th</sup> to July 17<sup>th</sup>, 2020.

-The following ramps will be closed:

-Kilbourn Ave exit ramp from Ramp WN

-Kilbourn Ave entrance ramp to IH 43

-STH 145 exit ramp from NB IH 43

-STH 145 entrance ramp to NB IH 43

-STH 145 exit ramp from SB IH 43

-STH 145 entrance ramp to SB IH 43

-James Lovell Dr exit from IH 94

-STH 145 will be closed at Walnut Street