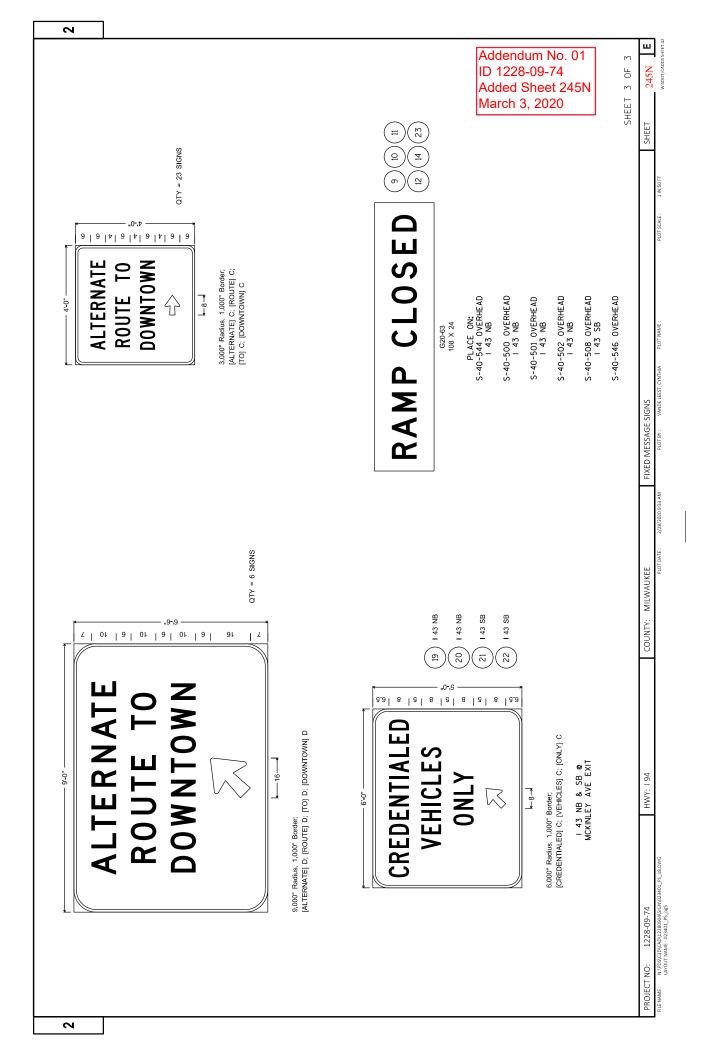

|        | Added Plan Sheets                                                 |
|--------|-------------------------------------------------------------------|
| Plan   | Plan Sheet Title (brief description of why sheet was added)       |
| Sheet  | Fian Sheet The (bile description of why sheet was added)          |
| 245A-N | Traffic Control – STH 145 Interchange Closure                     |
| 294A-B | Standard Detail Drawing – Temporary Traffic Control Sign Mounting |
| 322A   | Standard Sign – G20-63                                            |

#### STH 145 Interchange Closure:

-Install all temporary Type I signs and all temporary fixed message signs to complete the STH 145 Interchange Closure.

#### STH 145 Interchange Closure:

The STH 145 Interchange Closure will be in place from July 9<sup>th</sup> to July 17<sup>th</sup>, 2020.

-The following ramps will be closed:

-Kilbourn Ave exit ramp from Ramp WN

-Kilbourn Ave entrance ramp to IH 43

-STH 145 exit ramp from NB IH 43

-STH 145 entrance ramp to NB IH 43

-STH 145 exit ramp from SB IH 43

-STH 145 entrance ramp to SB IH 43

-James Lovell Dr exit from IH 94

-STH 145 will be closed at Walnut Street