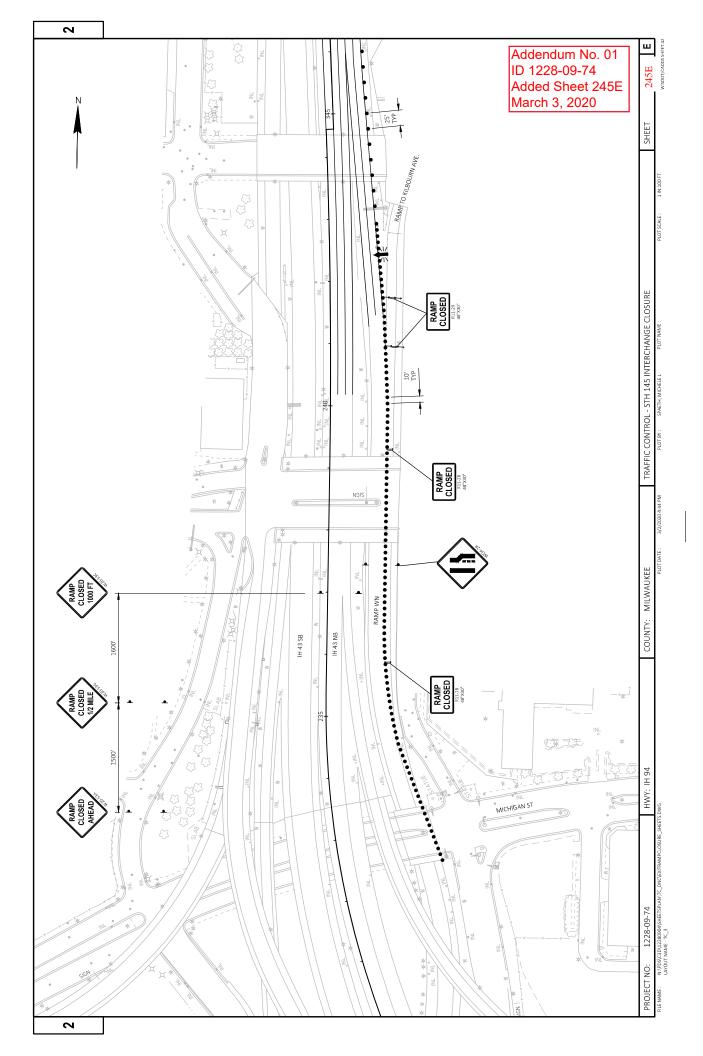

#### STH 145 Interchange Closure:

The STH 145 Interchange Closure will be in place from July 9<sup>th</sup> to July 17<sup>th</sup>, 2020.

-The following ramps will be closed:

-Kilbourn Ave exit ramp from Ramp WN

-Kilbourn Ave entrance ramp to IH 43

-STH 145 exit ramp from NB IH 43

-STH 145 entrance ramp to NB IH 43

-STH 145 exit ramp from SB IH 43

-STH 145 entrance ramp to SB IH 43

-James Lovell Dr exit from IH 94

-STH 145 will be closed at Walnut Street