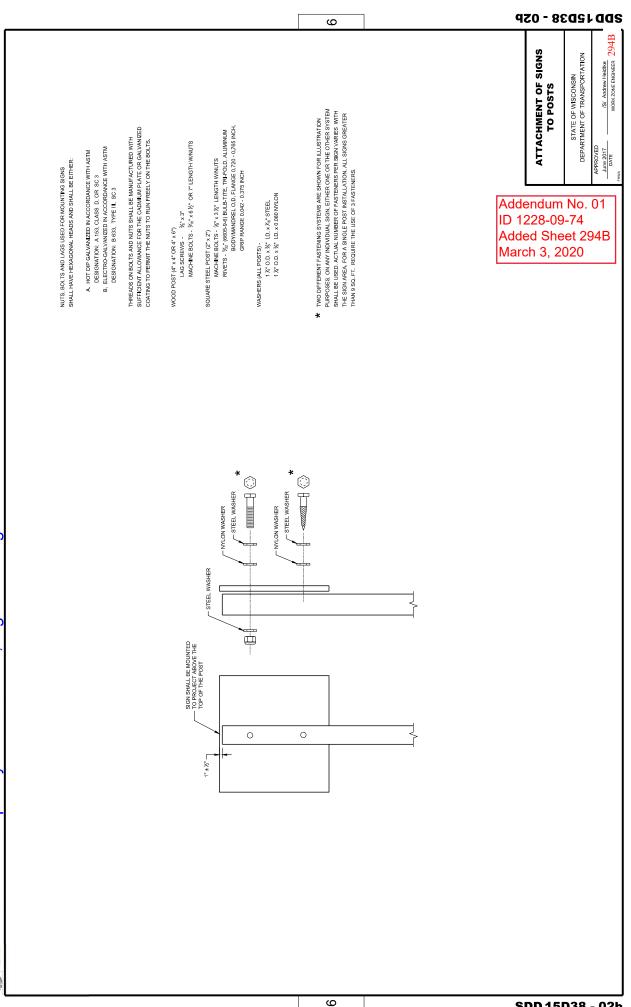

|        | Added Plan Sheets                                                 |
|--------|-------------------------------------------------------------------|
| Plan   | Plan Sheet Title (brief description of why sheet was added)       |
| Sheet  | Fian Sheet The (bile description of why sheet was added)          |
| 245A-N | Traffic Control – STH 145 Interchange Closure                     |
| 294A-B | Standard Detail Drawing – Temporary Traffic Control Sign Mounting |
| 322A   | Standard Sign – G20-63                                            |