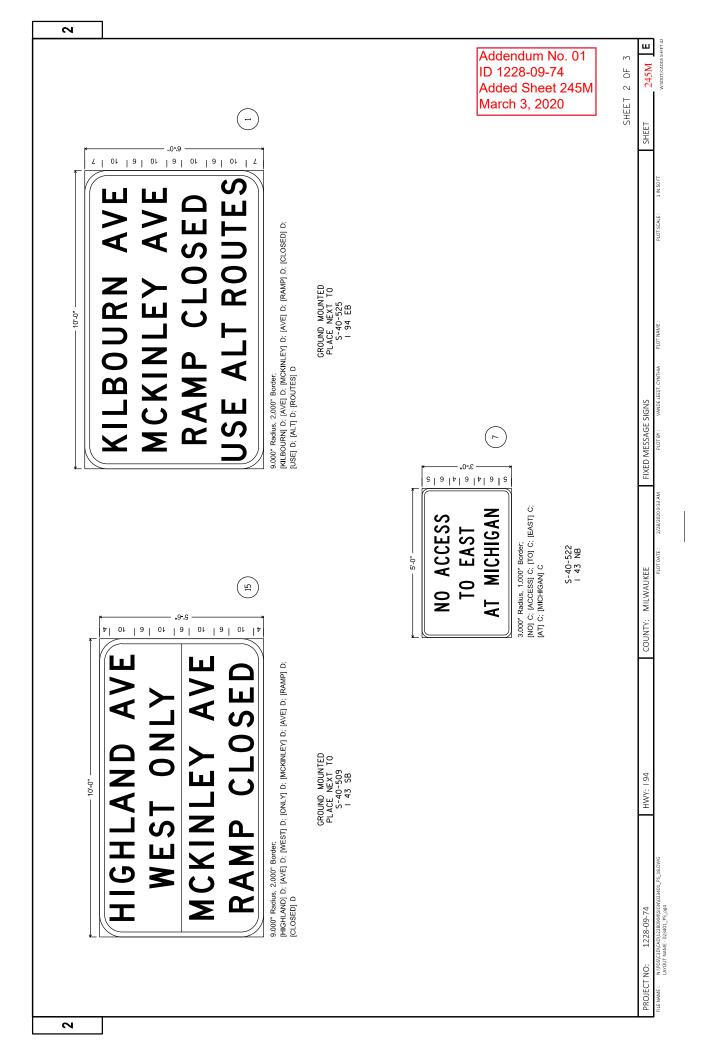

|        | Added Plan Sheets                                                 |
|--------|-------------------------------------------------------------------|
| Plan   | Plan Sheet Title (brief description of why sheet was added)       |
| Sheet  | Fian Sheet The (bile description of why sheet was added)          |
| 245A-N | Traffic Control – STH 145 Interchange Closure                     |
| 294A-B | Standard Detail Drawing – Temporary Traffic Control Sign Mounting |
| 322A   | Standard Sign – G20-63                                            |

#### STH 145 Interchange Closure:

-Install all temporary Type I signs and all temporary fixed message signs to complete the STH 145 Interchange Closure.

#### STH 145 Interchange Closure:

The STH 145 Interchange Closure will be in place from July 9<sup>th</sup> to July 17<sup>th</sup>, 2020.

-The following ramps will be closed:

-Kilbourn Ave exit ramp from Ramp WN

-Kilbourn Ave entrance ramp to IH 43

-STH 145 exit ramp from NB IH 43

-STH 145 entrance ramp to NB IH 43

-STH 145 exit ramp from SB IH 43

-STH 145 entrance ramp to SB IH 43

-James Lovell Dr exit from IH 94

-STH 145 will be closed at Walnut Street