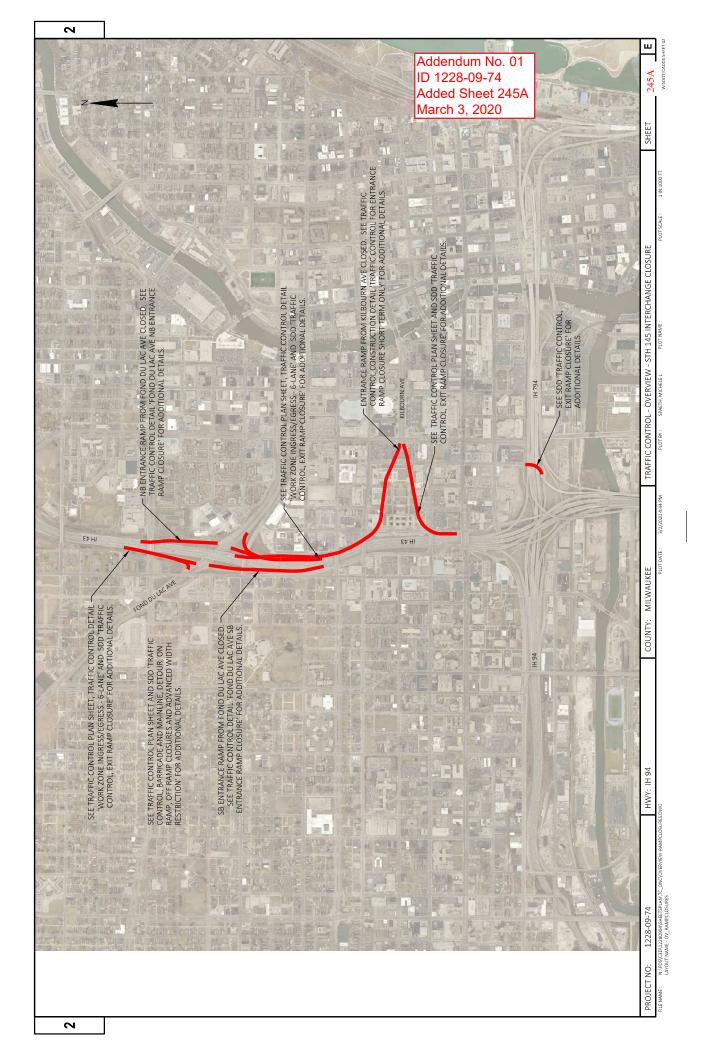

|        | Added Plan Sheets                                                 |
|--------|-------------------------------------------------------------------|
| Plan   | Plan Sheet Title (brief description of why sheet was added)       |
| Sheet  | Fian Sheet The (bile description of why sheet was added)          |
| 245A-N | Traffic Control – STH 145 Interchange Closure                     |
| 294A-B | Standard Detail Drawing – Temporary Traffic Control Sign Mounting |
| 322A   | Standard Sign – G20-63                                            |

#### STH 145 Interchange Closure:

The STH 145 Interchange Closure will be in place from July 9<sup>th</sup> to July 17<sup>th</sup>, 2020.

-The following ramps will be closed:

-Kilbourn Ave exit ramp from Ramp WN

-Kilbourn Ave entrance ramp to IH 43

-STH 145 exit ramp from NB IH 43

-STH 145 entrance ramp to NB IH 43

-STH 145 exit ramp from SB IH 43

-STH 145 entrance ramp to SB IH 43

-James Lovell Dr exit from IH 94

-STH 145 will be closed at Walnut Street