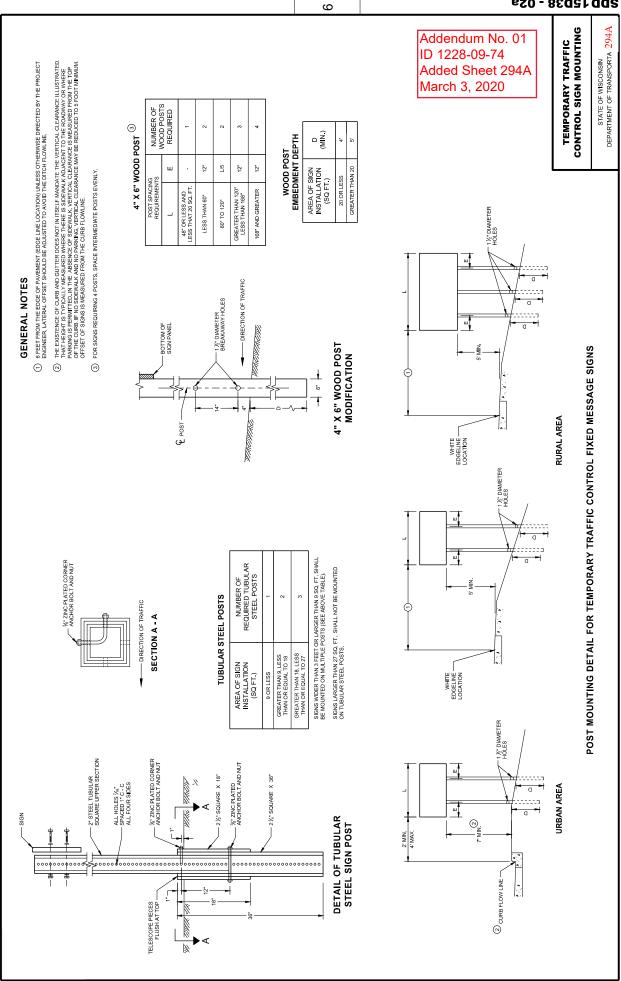

|        | Added Plan Sheets                                                 |
|--------|-------------------------------------------------------------------|
| Plan   | Plan Sheet Title (brief description of why sheet was added)       |
| Sheet  | Fian Sheet The (bile description of why sheet was added)          |
| 245A-N | Traffic Control – STH 145 Interchange Closure                     |
| 294A-B | Standard Detail Drawing – Temporary Traffic Control Sign Mounting |
| 322A   | Standard Sign – G20-63                                            |