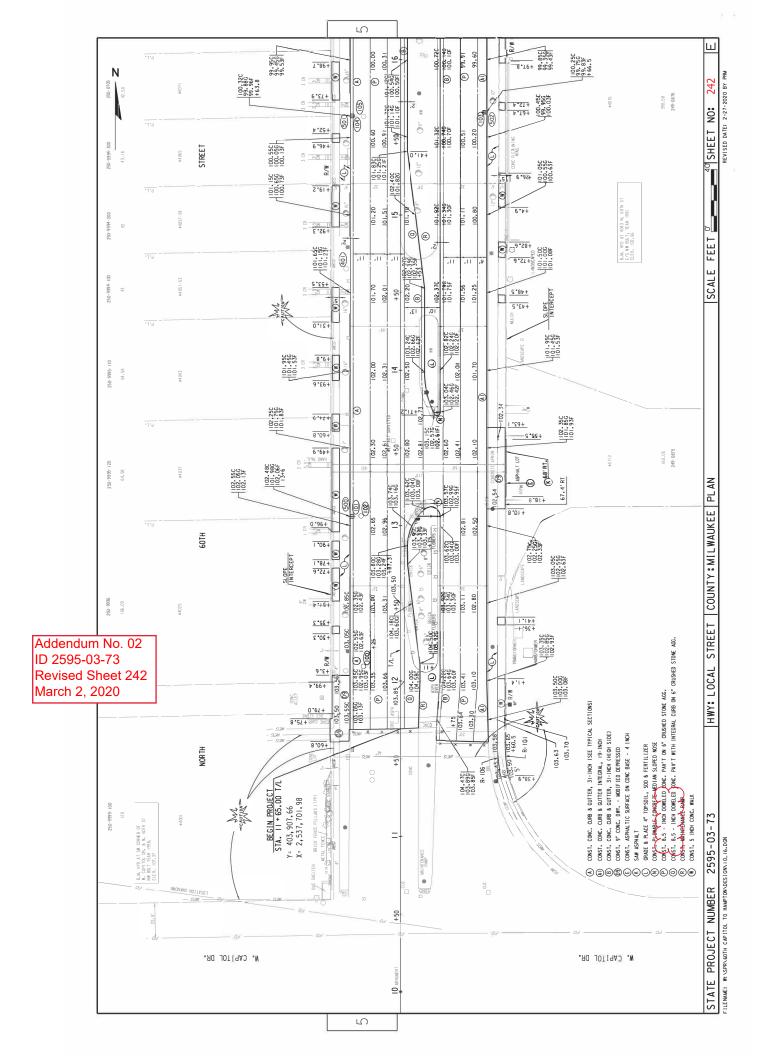

### **Plan Sheets:**

| Revised Plan Sheets |                                                                                |
|---------------------|--------------------------------------------------------------------------------|
| Plan                | Plan Sheet Title (brief description of changes to sheet)                       |
| Sheet               | rian officer rice (the description of changes to sheet)                        |
| 242                 | Legend Revision: 8-1/2 INCH REINF. CONC PAV'T to 8.5 - INCH DOWELED CONC PAV'T |
| 244                 | Legend Revision: 8-1/2 INCH REINF. CONC PAV'T to 8.5 - INCH DOWELED CONC PAV'T |
| 246                 | Legend Revision: 8-1/2 INCH REINF. CONC PAV'T to 8.5 - INCH DOWELED CONC PAV'T |
| 248                 | Legend Revision: 8-1/2 INCH REINF. CONC PAV'T to 8.5 - INCH DOWELED CONC PAV'T |
| 250                 | Legend Revision: 8-1/2 INCH REINF. CONC PAV'T to 8.5 - INCH DOWELED CONC PAV'T |
| 252                 | Legend Revision: 8-1/2 INCH REINF. CONC PAV'T to 8.5 - INCH DOWELED CONC PAV'T |
| 254                 | Legend Revision: 8-1/2 INCH REINF. CONC PAV'T to 8.5 - INCH DOWELED CONC PAV'T |
| 256                 | Legend Revision: 8-1/2 INCH REINF. CONC PAV'T to 8.5 - INCH DOWELED CONC PAV'T |
| 258                 | DELETE INCORRECT GRADE 82.17 AT STATION 58+25 ON T/L LINE                      |
| 258                 | Legend Revision: 8-1/2 INCH REINF. CONC PAV'T to 8.5 - INCH DOWELED CONC PAV'T |
| 260                 | Legend Revision: 8-1/2 INCH REINF. CONC PAV'T to 8.5 - INCH DOWELED CONC PAV'T |