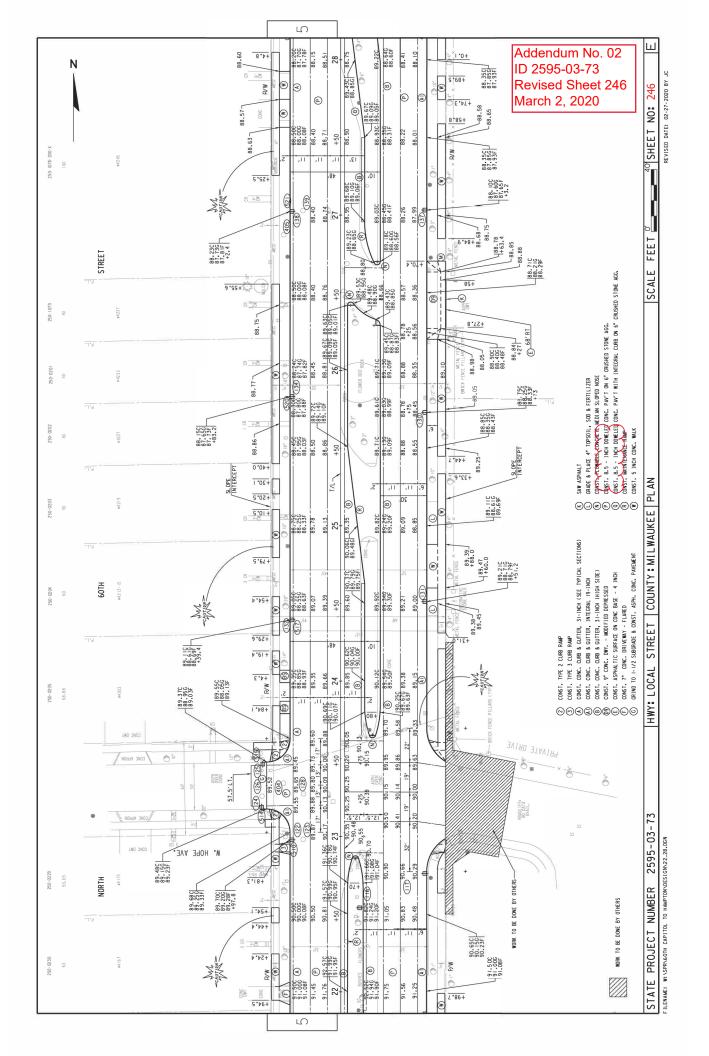

### **Plan Sheets:**

| Revised Plan Sheets |                                                                                |
|---------------------|--------------------------------------------------------------------------------|
| Plan                | Plan Sheet Title (brief description of changes to sheet)                       |
| Sheet               | rian officer rice (the description of changes to sheet)                        |
| 242                 | Legend Revision: 8-1/2 INCH REINF. CONC PAV'T to 8.5 - INCH DOWELED CONC PAV'T |
| 244                 | Legend Revision: 8-1/2 INCH REINF. CONC PAV'T to 8.5 - INCH DOWELED CONC PAV'T |
| 246                 | Legend Revision: 8-1/2 INCH REINF. CONC PAV'T to 8.5 - INCH DOWELED CONC PAV'T |
| 248                 | Legend Revision: 8-1/2 INCH REINF. CONC PAV'T to 8.5 - INCH DOWELED CONC PAV'T |
| 250                 | Legend Revision: 8-1/2 INCH REINF. CONC PAV'T to 8.5 - INCH DOWELED CONC PAV'T |
| 252                 | Legend Revision: 8-1/2 INCH REINF. CONC PAV'T to 8.5 - INCH DOWELED CONC PAV'T |
| 254                 | Legend Revision: 8-1/2 INCH REINF. CONC PAV'T to 8.5 - INCH DOWELED CONC PAV'T |
| 256                 | Legend Revision: 8-1/2 INCH REINF. CONC PAV'T to 8.5 - INCH DOWELED CONC PAV'T |
| 258                 | DELETE INCORRECT GRADE 82.17 AT STATION 58+25 ON T/L LINE                      |
| 258                 | Legend Revision: 8-1/2 INCH REINF. CONC PAV'T to 8.5 - INCH DOWELED CONC PAV'T |
| 260                 | Legend Revision: 8-1/2 INCH REINF. CONC PAV'T to 8.5 - INCH DOWELED CONC PAV'T |