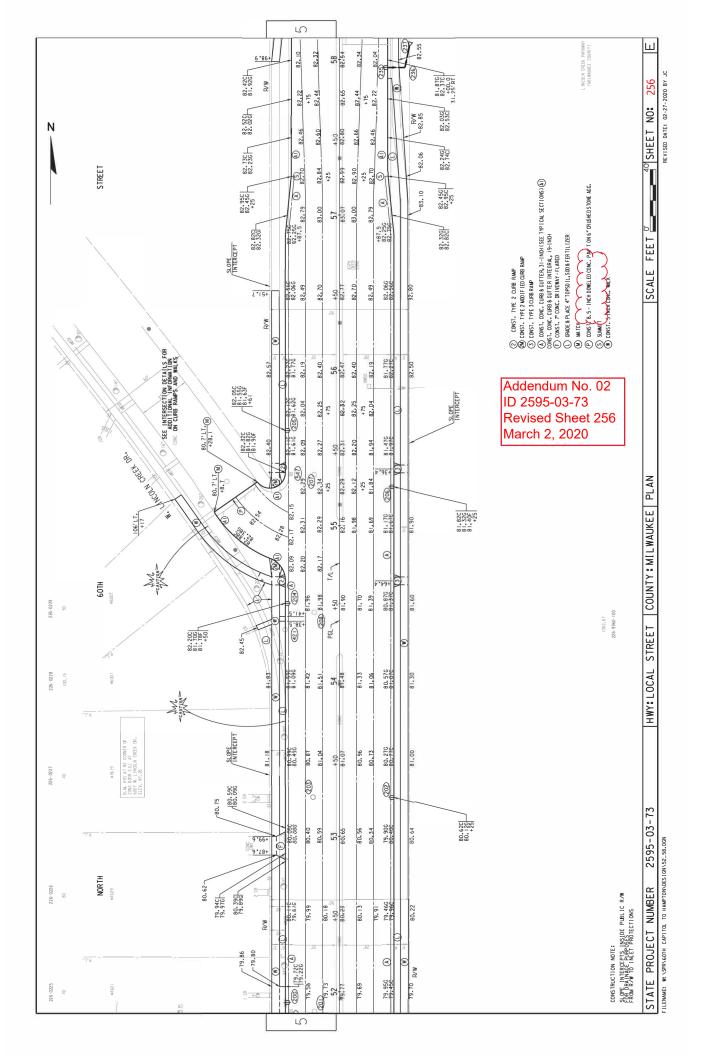

### **Plan Sheets:**

| Revised Plan Sheets |                                                                                |
|---------------------|--------------------------------------------------------------------------------|
| Plan                | Plan Sheet Title (brief description of changes to sheet)                       |
| Sheet               | rian officer rice (the description of changes to sheet)                        |
| 242                 | Legend Revision: 8-1/2 INCH REINF. CONC PAV'T to 8.5 - INCH DOWELED CONC PAV'T |
| 244                 | Legend Revision: 8-1/2 INCH REINF. CONC PAV'T to 8.5 - INCH DOWELED CONC PAV'T |
| 246                 | Legend Revision: 8-1/2 INCH REINF. CONC PAV'T to 8.5 - INCH DOWELED CONC PAV'T |
| 248                 | Legend Revision: 8-1/2 INCH REINF. CONC PAV'T to 8.5 - INCH DOWELED CONC PAV'T |
| 250                 | Legend Revision: 8-1/2 INCH REINF. CONC PAV'T to 8.5 - INCH DOWELED CONC PAV'T |
| 252                 | Legend Revision: 8-1/2 INCH REINF. CONC PAV'T to 8.5 - INCH DOWELED CONC PAV'T |
| 254                 | Legend Revision: 8-1/2 INCH REINF. CONC PAV'T to 8.5 - INCH DOWELED CONC PAV'T |
| 256                 | Legend Revision: 8-1/2 INCH REINF. CONC PAV'T to 8.5 - INCH DOWELED CONC PAV'T |
| 258                 | DELETE INCORRECT GRADE 82.17 AT STATION 58+25 ON T/L LINE                      |
| 258                 | Legend Revision: 8-1/2 INCH REINF. CONC PAV'T to 8.5 - INCH DOWELED CONC PAV'T |
| 260                 | Legend Revision: 8-1/2 INCH REINF. CONC PAV'T to 8.5 - INCH DOWELED CONC PAV'T |

#### **Plan Sheets**

The following  $8\frac{1}{2}$  x 11-inch sheets are attached and made part of the plans for this proposal: Revised: 242, 244, 246, 248, 250, 252, 254, 256, 258, 260

**END OF ADDENDUM** 