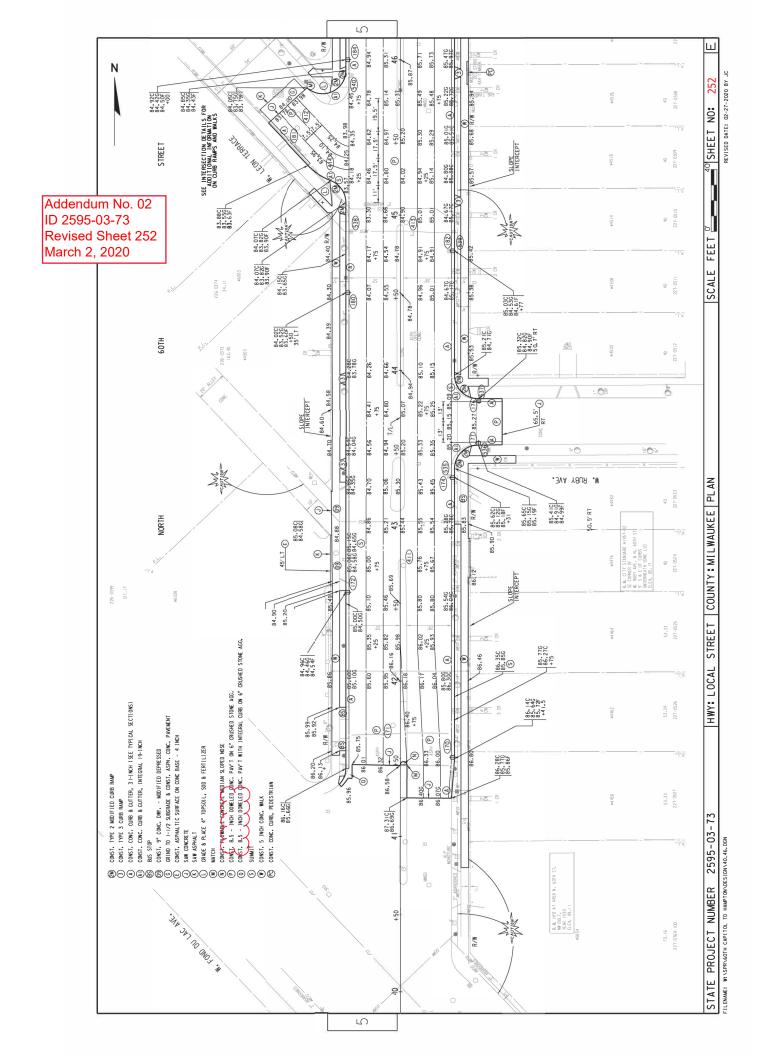

### **Plan Sheets:**

| Revised Plan Sheets |                                                                                |
|---------------------|--------------------------------------------------------------------------------|
| Plan                | Plan Sheet Title (brief description of changes to sheet)                       |
| Sheet               | rian officer rice (the description of changes to sheet)                        |
| 242                 | Legend Revision: 8-1/2 INCH REINF. CONC PAV'T to 8.5 - INCH DOWELED CONC PAV'T |
| 244                 | Legend Revision: 8-1/2 INCH REINF. CONC PAV'T to 8.5 - INCH DOWELED CONC PAV'T |
| 246                 | Legend Revision: 8-1/2 INCH REINF. CONC PAV'T to 8.5 - INCH DOWELED CONC PAV'T |
| 248                 | Legend Revision: 8-1/2 INCH REINF. CONC PAV'T to 8.5 - INCH DOWELED CONC PAV'T |
| 250                 | Legend Revision: 8-1/2 INCH REINF. CONC PAV'T to 8.5 - INCH DOWELED CONC PAV'T |
| 252                 | Legend Revision: 8-1/2 INCH REINF. CONC PAV'T to 8.5 - INCH DOWELED CONC PAV'T |
| 254                 | Legend Revision: 8-1/2 INCH REINF. CONC PAV'T to 8.5 - INCH DOWELED CONC PAV'T |
| 256                 | Legend Revision: 8-1/2 INCH REINF. CONC PAV'T to 8.5 - INCH DOWELED CONC PAV'T |
| 258                 | DELETE INCORRECT GRADE 82.17 AT STATION 58+25 ON T/L LINE                      |
| 258                 | Legend Revision: 8-1/2 INCH REINF. CONC PAV'T to 8.5 - INCH DOWELED CONC PAV'T |
| 260                 | Legend Revision: 8-1/2 INCH REINF. CONC PAV'T to 8.5 - INCH DOWELED CONC PAV'T |

#### **Plan Sheets**

The following  $8\frac{1}{2}$  x 11-inch sheets are attached and made part of the plans for this proposal: Revised: 242, 244, 246, 248, 250, 252, 254, 256, 258, 260

**END OF ADDENDUM** 