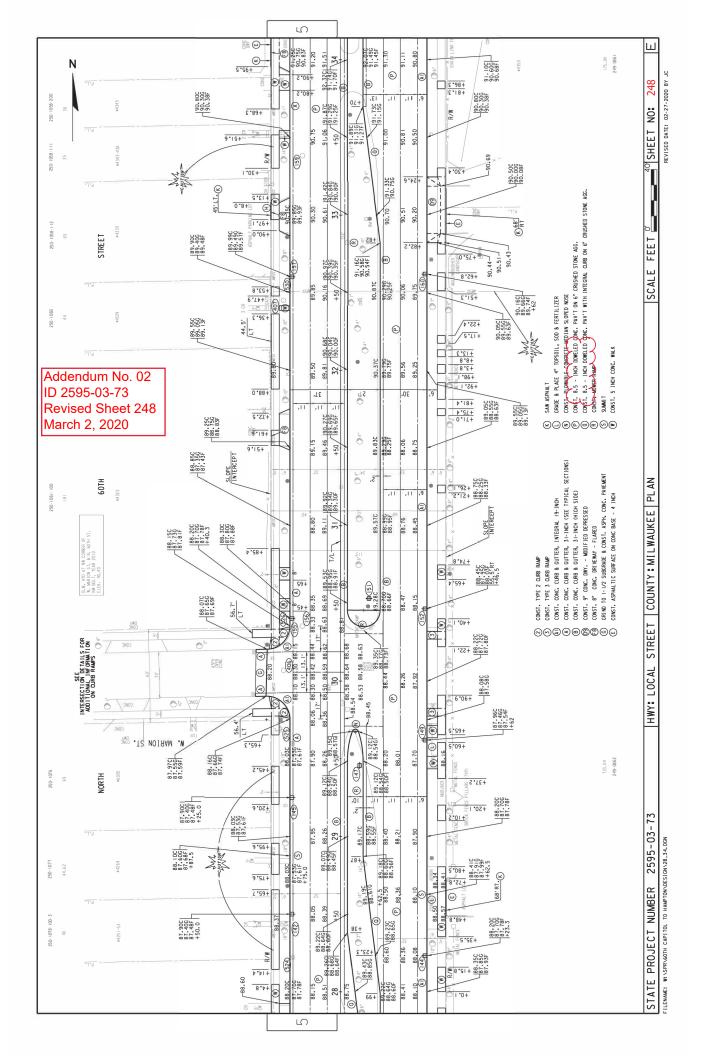

### **Plan Sheets:**

| Revised Plan Sheets |                                                                                |
|---------------------|--------------------------------------------------------------------------------|
| Plan                | Plan Sheet Title (brief description of changes to sheet)                       |
| Sheet               | rian officer rice (the description of changes to sheet)                        |
| 242                 | Legend Revision: 8-1/2 INCH REINF. CONC PAV'T to 8.5 - INCH DOWELED CONC PAV'T |
| 244                 | Legend Revision: 8-1/2 INCH REINF. CONC PAV'T to 8.5 - INCH DOWELED CONC PAV'T |
| 246                 | Legend Revision: 8-1/2 INCH REINF. CONC PAV'T to 8.5 - INCH DOWELED CONC PAV'T |
| 248                 | Legend Revision: 8-1/2 INCH REINF. CONC PAV'T to 8.5 - INCH DOWELED CONC PAV'T |
| 250                 | Legend Revision: 8-1/2 INCH REINF. CONC PAV'T to 8.5 - INCH DOWELED CONC PAV'T |
| 252                 | Legend Revision: 8-1/2 INCH REINF. CONC PAV'T to 8.5 - INCH DOWELED CONC PAV'T |
| 254                 | Legend Revision: 8-1/2 INCH REINF. CONC PAV'T to 8.5 - INCH DOWELED CONC PAV'T |
| 256                 | Legend Revision: 8-1/2 INCH REINF. CONC PAV'T to 8.5 - INCH DOWELED CONC PAV'T |
| 258                 | DELETE INCORRECT GRADE 82.17 AT STATION 58+25 ON T/L LINE                      |
| 258                 | Legend Revision: 8-1/2 INCH REINF. CONC PAV'T to 8.5 - INCH DOWELED CONC PAV'T |
| 260                 | Legend Revision: 8-1/2 INCH REINF. CONC PAV'T to 8.5 - INCH DOWELED CONC PAV'T |