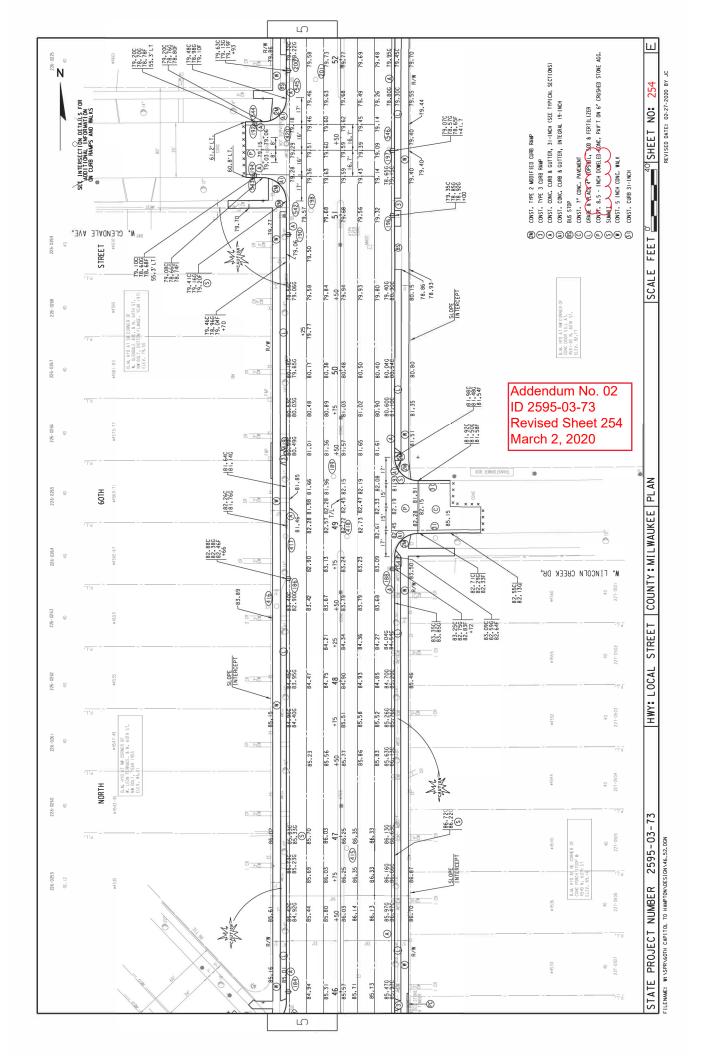

### **Plan Sheets:**

| Revised Plan Sheets |                                                                                |
|---------------------|--------------------------------------------------------------------------------|
| Plan                | Plan Sheet Title (brief description of changes to sheet)                       |
| Sheet               | rian officer rice (the description of changes to sheet)                        |
| 242                 | Legend Revision: 8-1/2 INCH REINF. CONC PAV'T to 8.5 - INCH DOWELED CONC PAV'T |
| 244                 | Legend Revision: 8-1/2 INCH REINF. CONC PAV'T to 8.5 - INCH DOWELED CONC PAV'T |
| 246                 | Legend Revision: 8-1/2 INCH REINF. CONC PAV'T to 8.5 - INCH DOWELED CONC PAV'T |
| 248                 | Legend Revision: 8-1/2 INCH REINF. CONC PAV'T to 8.5 - INCH DOWELED CONC PAV'T |
| 250                 | Legend Revision: 8-1/2 INCH REINF. CONC PAV'T to 8.5 - INCH DOWELED CONC PAV'T |
| 252                 | Legend Revision: 8-1/2 INCH REINF. CONC PAV'T to 8.5 - INCH DOWELED CONC PAV'T |
| 254                 | Legend Revision: 8-1/2 INCH REINF. CONC PAV'T to 8.5 - INCH DOWELED CONC PAV'T |
| 256                 | Legend Revision: 8-1/2 INCH REINF. CONC PAV'T to 8.5 - INCH DOWELED CONC PAV'T |
| 258                 | DELETE INCORRECT GRADE 82.17 AT STATION 58+25 ON T/L LINE                      |
| 258                 | Legend Revision: 8-1/2 INCH REINF. CONC PAV'T to 8.5 - INCH DOWELED CONC PAV'T |
| 260                 | Legend Revision: 8-1/2 INCH REINF. CONC PAV'T to 8.5 - INCH DOWELED CONC PAV'T |

#### **Plan Sheets**

The following  $8\frac{1}{2}$  x 11-inch sheets are attached and made part of the plans for this proposal: Revised: 242, 244, 246, 248, 250, 252, 254, 256, 258, 260

**END OF ADDENDUM** 