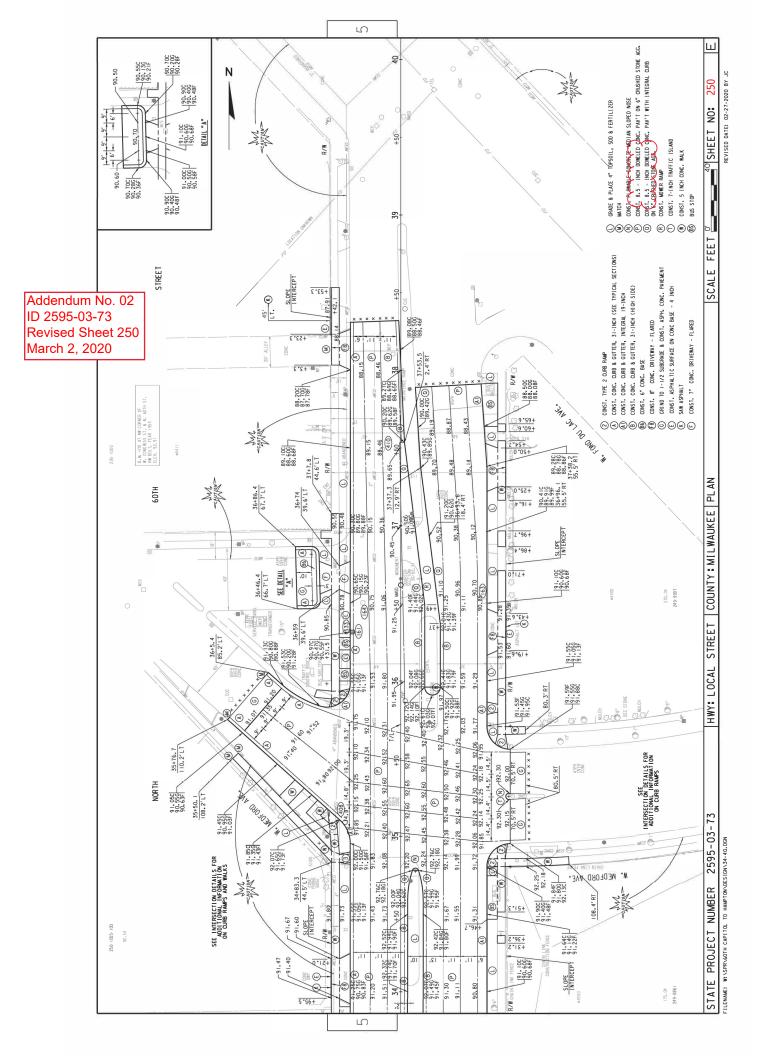

### **Plan Sheets:**

| Revised Plan Sheets |                                                                                |
|---------------------|--------------------------------------------------------------------------------|
| Plan                | Plan Sheet Title (brief description of changes to sheet)                       |
| Sheet               | rian officer rice (the description of changes to sheet)                        |
| 242                 | Legend Revision: 8-1/2 INCH REINF. CONC PAV'T to 8.5 - INCH DOWELED CONC PAV'T |
| 244                 | Legend Revision: 8-1/2 INCH REINF. CONC PAV'T to 8.5 - INCH DOWELED CONC PAV'T |
| 246                 | Legend Revision: 8-1/2 INCH REINF. CONC PAV'T to 8.5 - INCH DOWELED CONC PAV'T |
| 248                 | Legend Revision: 8-1/2 INCH REINF. CONC PAV'T to 8.5 - INCH DOWELED CONC PAV'T |
| 250                 | Legend Revision: 8-1/2 INCH REINF. CONC PAV'T to 8.5 - INCH DOWELED CONC PAV'T |
| 252                 | Legend Revision: 8-1/2 INCH REINF. CONC PAV'T to 8.5 - INCH DOWELED CONC PAV'T |
| 254                 | Legend Revision: 8-1/2 INCH REINF. CONC PAV'T to 8.5 - INCH DOWELED CONC PAV'T |
| 256                 | Legend Revision: 8-1/2 INCH REINF. CONC PAV'T to 8.5 - INCH DOWELED CONC PAV'T |
| 258                 | DELETE INCORRECT GRADE 82.17 AT STATION 58+25 ON T/L LINE                      |
| 258                 | Legend Revision: 8-1/2 INCH REINF. CONC PAV'T to 8.5 - INCH DOWELED CONC PAV'T |
| 260                 | Legend Revision: 8-1/2 INCH REINF. CONC PAV'T to 8.5 - INCH DOWELED CONC PAV'T |

#### **Plan Sheets**

The following  $8\frac{1}{2}$  x 11-inch sheets are attached and made part of the plans for this proposal: Revised: 242, 244, 246, 248, 250, 252, 254, 256, 258, 260

**END OF ADDENDUM** 