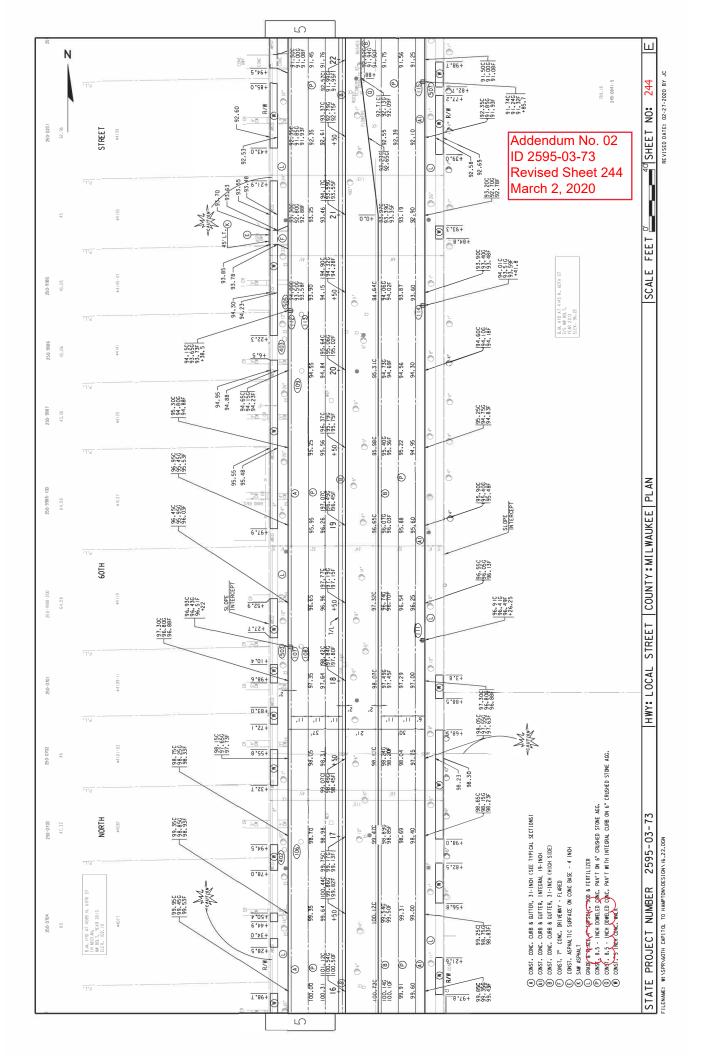

### **Plan Sheets:**

| Revised Plan Sheets |                                                                                |
|---------------------|--------------------------------------------------------------------------------|
| Plan                | Plan Sheet Title (brief description of changes to sheet)                       |
| Sheet               | rian officer rice (the description of changes to sheet)                        |
| 242                 | Legend Revision: 8-1/2 INCH REINF. CONC PAV'T to 8.5 - INCH DOWELED CONC PAV'T |
| 244                 | Legend Revision: 8-1/2 INCH REINF. CONC PAV'T to 8.5 - INCH DOWELED CONC PAV'T |
| 246                 | Legend Revision: 8-1/2 INCH REINF. CONC PAV'T to 8.5 - INCH DOWELED CONC PAV'T |
| 248                 | Legend Revision: 8-1/2 INCH REINF. CONC PAV'T to 8.5 - INCH DOWELED CONC PAV'T |
| 250                 | Legend Revision: 8-1/2 INCH REINF. CONC PAV'T to 8.5 - INCH DOWELED CONC PAV'T |
| 252                 | Legend Revision: 8-1/2 INCH REINF. CONC PAV'T to 8.5 - INCH DOWELED CONC PAV'T |
| 254                 | Legend Revision: 8-1/2 INCH REINF. CONC PAV'T to 8.5 - INCH DOWELED CONC PAV'T |
| 256                 | Legend Revision: 8-1/2 INCH REINF. CONC PAV'T to 8.5 - INCH DOWELED CONC PAV'T |
| 258                 | DELETE INCORRECT GRADE 82.17 AT STATION 58+25 ON T/L LINE                      |
| 258                 | Legend Revision: 8-1/2 INCH REINF. CONC PAV'T to 8.5 - INCH DOWELED CONC PAV'T |
| 260                 | Legend Revision: 8-1/2 INCH REINF. CONC PAV'T to 8.5 - INCH DOWELED CONC PAV'T |