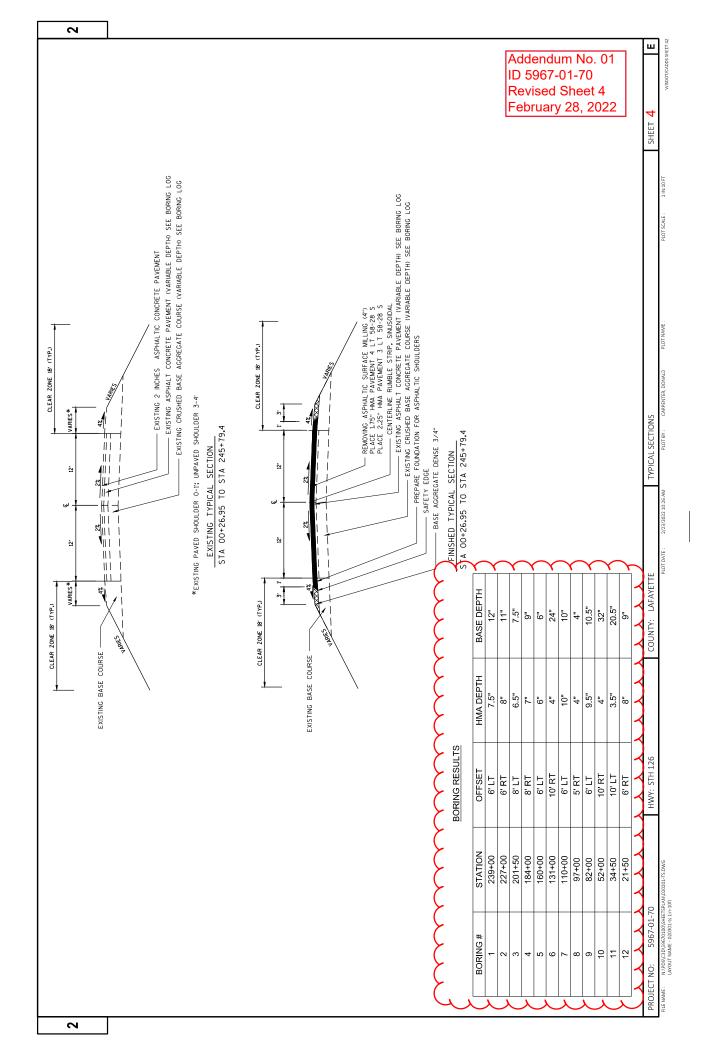

#### Plan Sheets:

| Revised Plan Sheets |                                                                                     |
|---------------------|-------------------------------------------------------------------------------------|
| Plan<br>Sheet       | Plan Sheet Title (brief description of changes to sheet)                            |
| 04                  | Typical Sections- Revised station numbers on the boring log to match plan stations. |