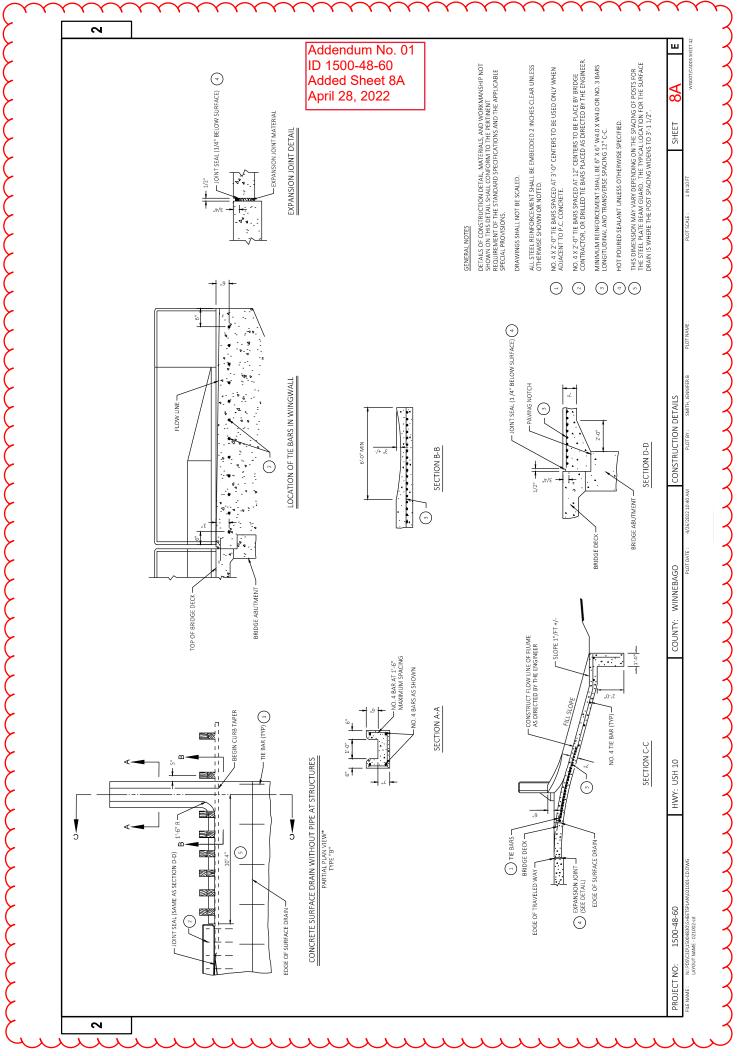

## Plan Sheets:

| Added Plan Sheets |                                                                          |  |  |  |  |
|-------------------|--------------------------------------------------------------------------|--|--|--|--|
| Plan              | Plan Sheet Title (brief description of why sheet was added)              |  |  |  |  |
| Sheet             | Train officer title (blief description of why sheet was added)           |  |  |  |  |
| 8A                | Construction Details – Concrete Surface Drain without Pipe at Structures |  |  |  |  |
| 8B                | Construction Details – Concrete Surface Drain Drop Inlet Type            |  |  |  |  |