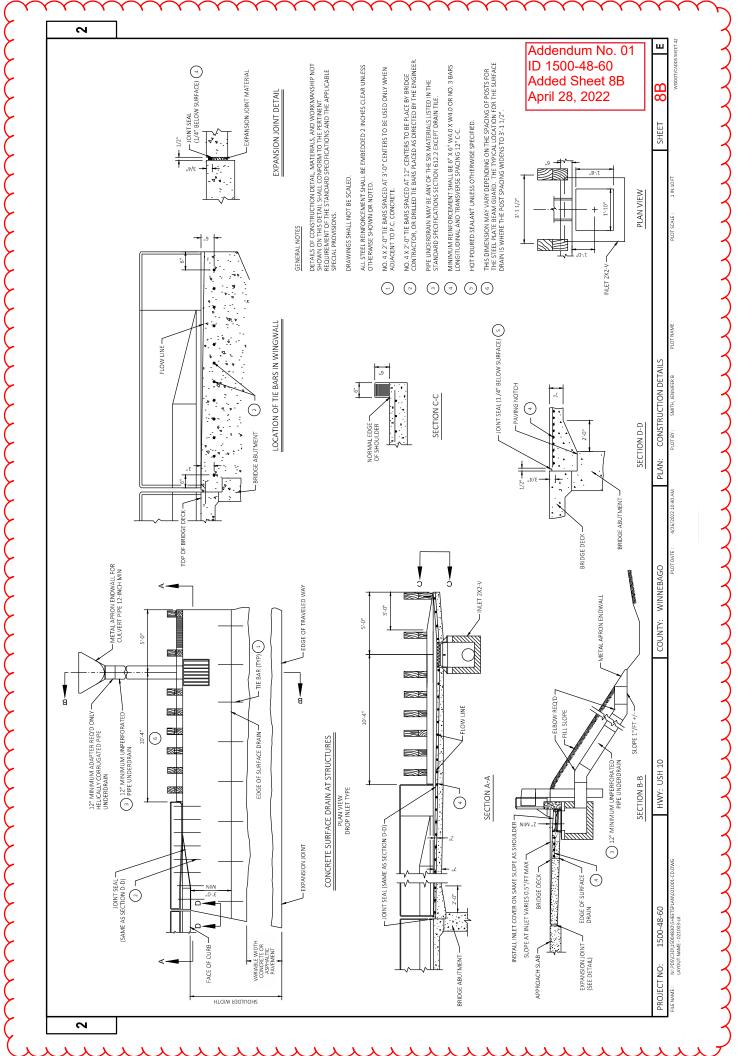

## Plan Sheets:

| Added Plan Sheets |                                                                          |  |  |  |  |
|-------------------|--------------------------------------------------------------------------|--|--|--|--|
| Plan              | Plan Sheet Title (brief description of why sheet was added)              |  |  |  |  |
| Sheet             | Train officer title (blief description of why sheet was added)           |  |  |  |  |
| 8A                | Construction Details – Concrete Surface Drain without Pipe at Structures |  |  |  |  |
| 8B                | Construction Details – Concrete Surface Drain Drop Inlet Type            |  |  |  |  |